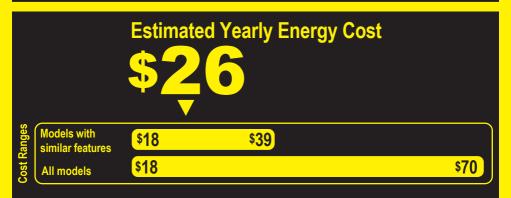

Federal law prohibits removal of this label before consumer purchase.

Refrigerator

Automatic Defrost

Sub-Zero, Inc. Model: DEU2450B\*/ADA/\* Capacity: 5.1 Cubic Feet

Compare ONLY to other labels with yellow numbers. Labels with yellow numbers are based on the same test procedures.

- Your cost will depend on your utility rates and use.
- Both cost ranges based on models of similar size capacity.
- Models with similar features have automatic defrost and no freezer.
- Estimated energy cost based on a national average electricity cost of 12 cents per kWh.