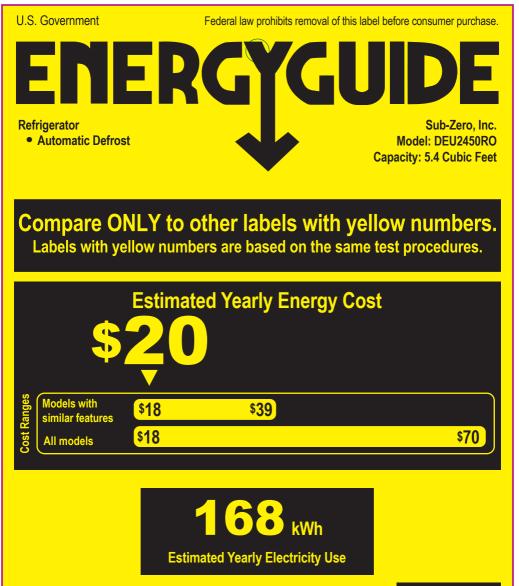

- Your cost will depend on your utility rates and use.
- Both cost ranges based on models of similar size capacity.
- Models with similar feaures have automatic defrost and no freezer.
- Estimated energy cost based on a national average electricity cost of 12 cents per kWh.

ftc.gov/energy

No. 9041588 REVA

| Canadä                                                |                                                                                   |
|-------------------------------------------------------|-----------------------------------------------------------------------------------|
| ENERGUIDE                                             |                                                                                   |
| Energy consumption / Con                              | sommation énergétique                                                             |
| 168                                                   | <b>kWh</b><br>ber year / par année                                                |
| 184 kWh                                               | 314 kWh                                                                           |
| Uses least energy /<br>Consomme le moins<br>d'énergie | Uses most energy /<br>Consommé le plus<br>d'énergie                               |
| Type 1                                                | .4 Modèles similaires                                                             |
| Similar models 4.5 - 6<br>compared Volume in ft3 / Vo |                                                                                   |
| Similar models 4.5 – 6                                | olume en pi3 compares                                                             |
| Similar models 4.5 - 6<br>compared Volume in ft3 / Vo | olume en pi3 compares ORO Numéro du modèle chase is an offence (S.C. 1992, c.36). |