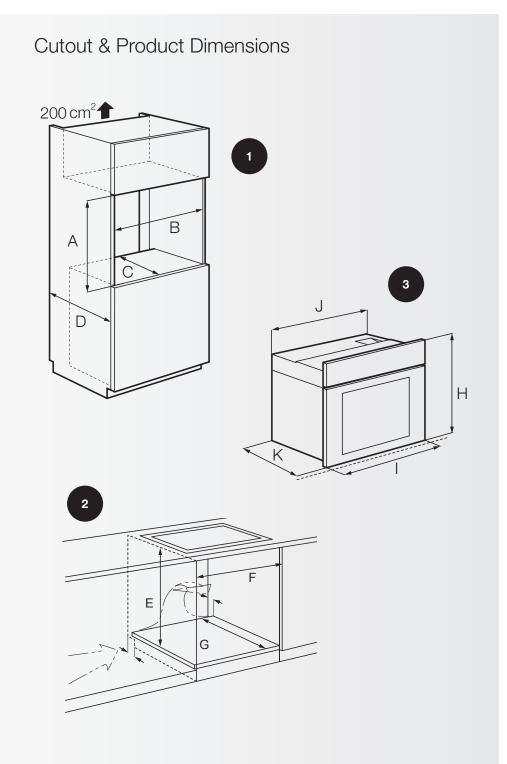

## 1) Cutout Dimensions

| MODEL                           | EI24EW35LS    |
|---------------------------------|---------------|
| A. HEIGHT                       | 23 1/4 (59.0) |
| B. WIDTH                        | 22 (56.0)     |
| C. DEPTH                        | 20 7/8 (53.0) |
| D. CABINET<br>DEPTH <b>MIN.</b> | 23 1/4 (59.0) |

All dimensions are in inches (cm).

### 2) Cutout Dimensions

| E. HEIGHT        | 23 5/8 (60.0) |
|------------------|---------------|
| F. WIDTH<br>MIN. | 22 (56.0)     |
| G. DEPTH<br>MIN. | 20 7/8 (53.0) |

All dimensions are in inches (cm).

## 3) Product Dimensions

| LLLIFIOLIT        | 00.0/0/50.4\  |
|-------------------|---------------|
| H. HEIGHT         | 23 3/8 (59.4) |
| I. WIDTH<br>FRONT | 23 3/8 (59.4) |
| J. WIDTH<br>BACK  | 21 5/8 (54.8) |
| K. DEPTH          | 22 3/8 (56.7) |

All dimensions are in inches (cm).

For complete dimensions contact an Electrolux Sales Representative.

Electrolux Major Appliances 5855 Terry Fox Way • Mississauga, ON L5V 3E4 • 1-800-265-8352