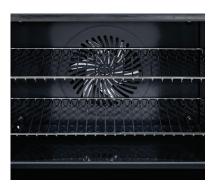

### **Features**

Total Capacity: 2.7 cu. ft. of space

**True Convection** technology distributes heat from the 2400W element throughout the oven for faster and more even multi-rack baking

Seven Cooking Functions, including Baking, Multilevel Baking, Pizza Setting, Grilling, Fast Grilling, Turbo Grilling, and Defrost, provides flexibility to ensure meals are cooked to perfection

Halogen Light (1) provides full visibility to see in the back of the oven