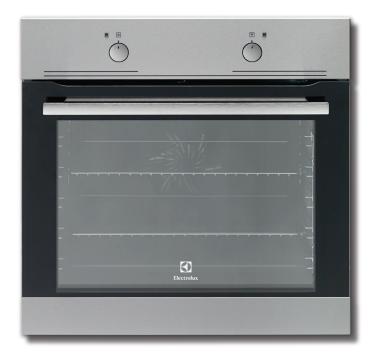

# 24" True-Convection Single Wall Oven **EI24EW35LS**

Electrolux 24" wall ovens are engineered to integrate seamlessly into smaller kitchen environments while delivering innovative design and professional performance every homeowner demands.

### **Features**

Total Capacity: 2.7 cu. ft. of space

**True Convection** technology distributes heat from the 2400W element throughout the oven for faster and more even multi-rack baking

Seven Cooking Functions, including Baking, Multilevel Baking, Pizza Setting, Grilling, Fast Grilling, Turbo Grilling, and Defrost, provides flexibility to ensure meals are cooked to perfection

Large Picture Window with multiple layers of glass ensures the oven door is kept at a low temperature ensuring safe interaction

**True Hidden Bake Element** makes clean up quicker

Stainless Steel Anti-Finger Print Technology ensures an easy and long lasting clean

Halogen Light (1) provides full visibility to see in the back of the oven

#### Accessories

2 Chromed Wire Adjustable Shelves

1 Cake Tray with Grey Enamel