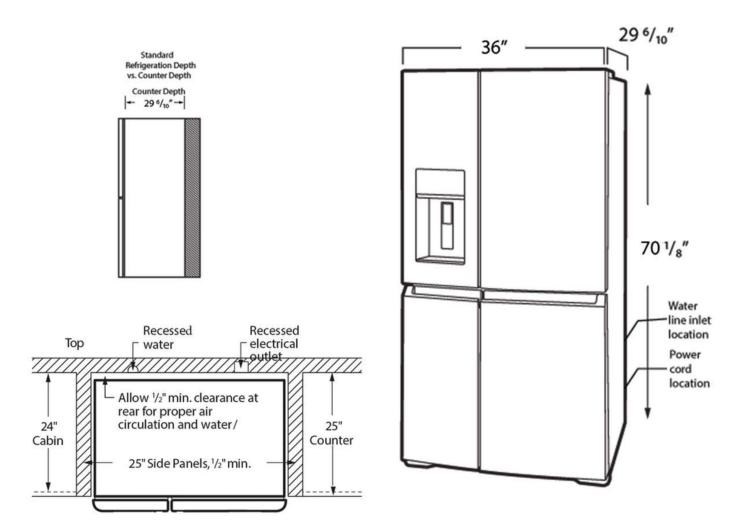

## **Installation Diagram**

## **Product Specifications**

|                    | Freezer                                                                                                                                            |                                                                                                                                                                                                                                                                                                                                                                                                                                                                                                                                                                                                                                                                                                                 |
|--------------------|----------------------------------------------------------------------------------------------------------------------------------------------------|-----------------------------------------------------------------------------------------------------------------------------------------------------------------------------------------------------------------------------------------------------------------------------------------------------------------------------------------------------------------------------------------------------------------------------------------------------------------------------------------------------------------------------------------------------------------------------------------------------------------------------------------------------------------------------------------------------------------|
| No                 | Auto Close Drawer                                                                                                                                  | Yes                                                                                                                                                                                                                                                                                                                                                                                                                                                                                                                                                                                                                                                                                                             |
| Yes                | Door Bin Color                                                                                                                                     | Clear                                                                                                                                                                                                                                                                                                                                                                                                                                                                                                                                                                                                                                                                                                           |
| Clear              | Interior Lighting                                                                                                                                  | LED                                                                                                                                                                                                                                                                                                                                                                                                                                                                                                                                                                                                                                                                                                             |
| Yes                | Shelf Material                                                                                                                                     | Glass                                                                                                                                                                                                                                                                                                                                                                                                                                                                                                                                                                                                                                                                                                           |
| Clear              | Number of Adjustable Door Bins                                                                                                                     | 1                                                                                                                                                                                                                                                                                                                                                                                                                                                                                                                                                                                                                                                                                                               |
| Automatic          | Number of Fixed Door Bins                                                                                                                          | 1                                                                                                                                                                                                                                                                                                                                                                                                                                                                                                                                                                                                                                                                                                               |
| LED                | Total Number of Door Bins                                                                                                                          | 2                                                                                                                                                                                                                                                                                                                                                                                                                                                                                                                                                                                                                                                                                                               |
| Glass              | Number of Pull Out Shelves                                                                                                                         | 2                                                                                                                                                                                                                                                                                                                                                                                                                                                                                                                                                                                                                                                                                                               |
| Yes                | Number of Drawers                                                                                                                                  | 1                                                                                                                                                                                                                                                                                                                                                                                                                                                                                                                                                                                                                                                                                                               |
| 2                  |                                                                                                                                                    |                                                                                                                                                                                                                                                                                                                                                                                                                                                                                                                                                                                                                                                                                                                 |
| 3                  | Convertible Compartment                                                                                                                            |                                                                                                                                                                                                                                                                                                                                                                                                                                                                                                                                                                                                                                                                                                                 |
| 1                  |                                                                                                                                                    | Side of Door                                                                                                                                                                                                                                                                                                                                                                                                                                                                                                                                                                                                                                                                                                    |
| 7                  |                                                                                                                                                    | Yes                                                                                                                                                                                                                                                                                                                                                                                                                                                                                                                                                                                                                                                                                                             |
| 2                  |                                                                                                                                                    | Clear                                                                                                                                                                                                                                                                                                                                                                                                                                                                                                                                                                                                                                                                                                           |
| 1                  | Interior Lighting                                                                                                                                  | LED                                                                                                                                                                                                                                                                                                                                                                                                                                                                                                                                                                                                                                                                                                             |
| 2                  | Number of Drawers                                                                                                                                  | 1                                                                                                                                                                                                                                                                                                                                                                                                                                                                                                                                                                                                                                                                                                               |
|                    | Number of Reversible Shelves (Shelf / Wine Rack)                                                                                                   | 2                                                                                                                                                                                                                                                                                                                                                                                                                                                                                                                                                                                                                                                                                                               |
|                    |                                                                                                                                                    | Glass                                                                                                                                                                                                                                                                                                                                                                                                                                                                                                                                                                                                                                                                                                           |
| Yes                |                                                                                                                                                    | -6° to 45°F                                                                                                                                                                                                                                                                                                                                                                                                                                                                                                                                                                                                                                                                                                     |
| Fresh Food Section |                                                                                                                                                    |                                                                                                                                                                                                                                                                                                                                                                                                                                                                                                                                                                                                                                                                                                                 |
|                    | Dispenser                                                                                                                                          |                                                                                                                                                                                                                                                                                                                                                                                                                                                                                                                                                                                                                                                                                                                 |
| No                 |                                                                                                                                                    | Yes                                                                                                                                                                                                                                                                                                                                                                                                                                                                                                                                                                                                                                                                                                             |
|                    |                                                                                                                                                    | Yes                                                                                                                                                                                                                                                                                                                                                                                                                                                                                                                                                                                                                                                                                                             |
|                    |                                                                                                                                                    | Yes                                                                                                                                                                                                                                                                                                                                                                                                                                                                                                                                                                                                                                                                                                             |
| Yes                |                                                                                                                                                    | 10 4/10"                                                                                                                                                                                                                                                                                                                                                                                                                                                                                                                                                                                                                                                                                                        |
| Dispenser          |                                                                                                                                                    | Yes                                                                                                                                                                                                                                                                                                                                                                                                                                                                                                                                                                                                                                                                                                             |
| Yes                | Water                                                                                                                                              | Yes                                                                                                                                                                                                                                                                                                                                                                                                                                                                                                                                                                                                                                                                                                             |
| Yes                |                                                                                                                                                    |                                                                                                                                                                                                                                                                                                                                                                                                                                                                                                                                                                                                                                                                                                                 |
| Yes                | Dimensions and Volume                                                                                                                              |                                                                                                                                                                                                                                                                                                                                                                                                                                                                                                                                                                                                                                                                                                                 |
| Yes                |                                                                                                                                                    | 70 1/8"                                                                                                                                                                                                                                                                                                                                                                                                                                                                                                                                                                                                                                                                                                         |
| Yes                | 0                                                                                                                                                  | 70"                                                                                                                                                                                                                                                                                                                                                                                                                                                                                                                                                                                                                                                                                                             |
| Yes                |                                                                                                                                                    | 36"                                                                                                                                                                                                                                                                                                                                                                                                                                                                                                                                                                                                                                                                                                             |
| Yes                |                                                                                                                                                    | 35 8/10"                                                                                                                                                                                                                                                                                                                                                                                                                                                                                                                                                                                                                                                                                                        |
| Yes                | Depth of Cabinet                                                                                                                                   | 24 6/10"                                                                                                                                                                                                                                                                                                                                                                                                                                                                                                                                                                                                                                                                                                        |
|                    | _ Depth of Guomet                                                                                                                                  | = 1 0/10                                                                                                                                                                                                                                                                                                                                                                                                                                                                                                                                                                                                                                                                                                        |
| Side of Door       | Depth With Door                                                                                                                                    | 29 1/2"                                                                                                                                                                                                                                                                                                                                                                                                                                                                                                                                                                                                                                                                                                         |
|                    | Depth With Door Depth With Door 90° Open                                                                                                           | 29 1/2"<br>46 9/10"                                                                                                                                                                                                                                                                                                                                                                                                                                                                                                                                                                                                                                                                                             |
| Side of Door       | Depth With Door 90° Open                                                                                                                           | 46 9/10"                                                                                                                                                                                                                                                                                                                                                                                                                                                                                                                                                                                                                                                                                                        |
| Side of Door       | Depth With Door 90° Open Depth With Door and Handle                                                                                                | 46 9/10"<br>29 6/10"                                                                                                                                                                                                                                                                                                                                                                                                                                                                                                                                                                                                                                                                                            |
| Side of Door       | Depth With Door 90° Open Depth With Door and Handle Convertible Zone Capacity                                                                      | 46 9/10"<br>29 6/10"<br>3.2 Cu. Ft.                                                                                                                                                                                                                                                                                                                                                                                                                                                                                                                                                                                                                                                                             |
| Side of Door       | Depth With Door 90° Open Depth With Door and Handle                                                                                                | 46 9/10"<br>29 6/10"                                                                                                                                                                                                                                                                                                                                                                                                                                                                                                                                                                                                                                                                                            |
|                    | Yes Clear Yes Clear Automatic LED Glass Yes 2 3 1 7 2 1 2  Yes Fresh Food Section Square No  Yes Dispenser Yes | No Auto Close Drawer Yes Door Bin Color Clear Interior Lighting Yes Shelf Material Clear Number of Adjustable Door Bins Automatic Number of Fixed Door Bins LED Total Number of Door Bins Glass Number of Pull Out Shelves Yes Number of Drawers  2 3 Convertible Compartment 1 Control Location 7 Convertible Compartment 2 Door Bin Color 1 Interior Lighting 2 Number of Drawers  Number of Prawers Number of Prawers Number of Reversible Shelves (Shelf / Wine Rack) Shelf Material Yes Temperature Range  Fresh Food Section Square Dispenser No Crushed Ice Cube Ice Dispenser Yes Dispenser Height Dispenser Height Control Yes Yes Yes Height With Hinge Yes Height Without Hinge Yes Width of Cabinet |