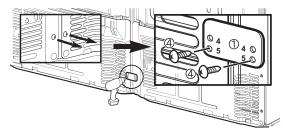

**4.** Remove the No. (4) screw from the radiation grill in the back of the product. Align the No. (1) bracket frame in the hole in the product and reassemble it using the No. (4) screw.

**5.** Align the No. (6) bracket frame with the hole in the top of the product and assemble it using the No. (5) screw.

**6.** Remove the No. (5) screw from the bottom of the front of the product. Align the No. (2) bracket frame with the hole in the product and reassemble it using the No. (5) screw.

7. Insert the No. (4) deco cover between the tops of the products. Next, insert the No. (5) deco case between the products (deco cover) slowly, starting from the top, until it is fully fitted.