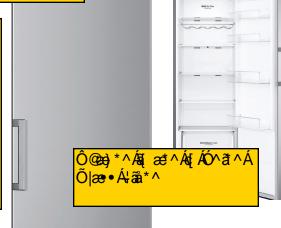

## LRONC1404V SUUPOFIFIO

GIÄÄÔ`•o[{ ãæà|^ÁÔ[|`{ }ÂÜ^~+ã^^!æe[¦ÊÉÔ[`} c^!ÁÖ^]c@ÉÆFHÈÉÁ&`ÈcÈ

13.6 cu.ft. Capacity Smart Inverter Compressor **Multi-Air Flow** Door Cooling+ Zero Clearance SmartPull™ Handle **Reversible Door** Smart Diagnosis™ **ENERGY STAR®** Qualified

FHÊ Á& ÉdĚÔæ) æSãĉ Ô`•d[{ã,æà|^Á&[}~ã[`¦æaā[} T ઁ |caËÜE3.ÁØ|[ 、Q/T DÂÛ^● c^{ Ö[ [ ¦ÁÔ[ [ |ặ \* É Z^¦[ ÁÔ|^æ¦æ) &^ Ù{ ædŰĭ∥Q/TDÆPæ}å|^ Ü^ç^¦•ãà|^ÁÔ[[|¦ V@ ÛÇ/T D ÒÞÔÜÕŸÁÙVŒÜÇÜDÁÛ × æþáð Å

Ô[ |[ ` ¦ KÁÔ^ ã ^ ÁÕ |æ• Qīā à ẤÔ | [[ ` ¦ Á] ː ːā } / Ăœađani /^ Á @@ku || [ / káda/ Qīçađada] ^ ÁÖ | [[ ¦ Á] æ] ^ | ÁS[ |[ ` ¦ KÁÚð] \ ÁÕ |æ• ÉÁT ð] ớÕ |æ• ÉÁT ð] ớÕ |æ• ÉÓ à ^ íõ || : ' káú a; ^ Ùcæ∄ |^∙•ÂÚc^^ |ÁCCLååÅ; æ} ^ |Á, ¦[åĭ &o45] -{ D

EOEa á ãã } æÁ&[ |[ ` ¦• Á ÁÖ[ [ ¦ ÁÚæ] ^ |• ÁOE; æājæà |^ EÁ&æ|Á FÊLÎÎÊ GHA (Â la^lA [ A ÂŎÁÚæio ÁBÁÙ^lçã A Co@a`Á,[¦cā]}ÁaāÁ¦[{Ă/^æ}]æåDE

### ŒaåÁV@3µÛÁ{[\*[

|                | CAPACITY                                          |                                                                                    |
|----------------|---------------------------------------------------|------------------------------------------------------------------------------------|
|                | Refrigerator (cu.ft.)                             | 136                                                                                |
|                | Total Capacity (cu.ft.)                           | 13.6                                                                               |
| S              | ENERGY                                            |                                                                                    |
| RODUCT FEATURE | Energy Consumption (kWh/Year)                     | GEH                                                                                |
|                | ENERGY STAR® Qualified                            | Yes                                                                                |
|                | COOLING                                           | les                                                                                |
|                | Smart Inverter Compressor                         | Yes                                                                                |
| ğ              | Multi-Air Flow                                    | Yes                                                                                |
| Ъ.             | No Frost                                          |                                                                                    |
|                |                                                   | Yes                                                                                |
|                | Door Cooling+                                     | Yes                                                                                |
|                | CONVENIENCE                                       |                                                                                    |
|                | Temperature Controls                              | Digital                                                                            |
|                | Express Cool                                      | Yes                                                                                |
|                | Door Alarm                                        | Oãa å Á/@ðj Û Á } a^ ¦ÂÙ{ æło Á         Yes           Öãæť } [•ã ÇVT D         Yes |
|                | Sabbath Mode                                      | Öãeť } [ • ã Q/T D                                                                 |
|                | Smart Diagnosis™                                  | Yes                                                                                |
|                | REFRIGERATOR                                      | ·                                                                                  |
|                | No. of Shelves                                    | l l                                                                                |
|                | Shelf Construction                                | Spill Protector™ Iempered Glass                                                    |
|                | Wine Rack                                         | Yes                                                                                |
|                | Crisper Bins                                      | 1                                                                                  |
|                | Refrigerator Light                                | LED                                                                                |
|                | REFRIGERATOR DOOR                                 |                                                                                    |
|                | No. of Bins                                       | 5                                                                                  |
|                | Door Bin Construction                             | 1 Piece (Clear)                                                                    |
|                | Reversible Door                                   | Yes                                                                                |
|                | MATERIALS AND FINISHES                            |                                                                                    |
|                | Door Type                                         | Flat                                                                               |
|                | Reversible Door                                   | Yes                                                                                |
|                | Hidden Hinges                                     | Yes                                                                                |
|                | Zero Clearance                                    | Smudge I <mark>Ÿ∧●</mark>                                                          |
|                | Handles                                           | Smarcruit                                                                          |
|                | <sup>4</sup> Ö^-æĕ  oÆÖ[ [ ¦ÆÚæ) ^  <br>Ôr Ir × I | Ó^ã ^ÁÕ æ∙                                                                         |