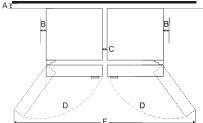

### How to install the product as part of a pair

- **1.** Install the freezer and refrigerator side by side by referring to the basic installation sequence and reference dimensions below.
  - [Basic installation order]
  - When installing 2 units: Freezer-Refrigerator
  - [Reference dimension]

**2.** If the appliance seems unsteady, or the doors do not close easily, adjust the appliance's tilt using the instructions below.

Turn the leveling leg clockwise to raise that side of the appliance or counterclockwise to lower it.

**3.** If the door of the appliance is not level, adjust the difference in the height of the appliance door.

• Open the door and use the spanner (1) to loosen the keeper nut by turning it to the left.

• Use the spanner (2) to adjust the height by turning the adjustment hinge pin to the left or to the right