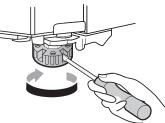

**2.** If the appliance seems unsteady, or the doors do not close easily, adjust the appliance's tilt using the instructions below.

Turn the leveling leg clockwise to raise that side of the appliance or counterclockwise to lower it.