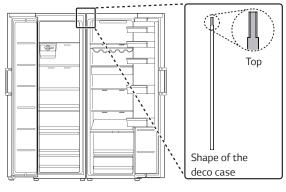

**6.** Remove the No. (5) screw from the bottom of the front of the product. Align the No. (2) bracket frame with the hole in the product and reassemble it using the No. (5) screw.

7. Insert the No. (4) deco cover between the tops of the products. Next, insert the No. (5) deco case between the products (deco cover) slowly, starting from the top, until it is fully fitted.