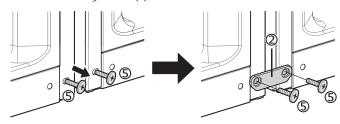

**6.** Remove the No. (5) screw from the bottom of the front of the product. Align the No. (2) bracket frame with the hole in the product and reassemble it using the No. (5) screw.

7. Insert the No. (4) deco cover between the tops of the products. Next, insert the No. (5) deco case between the products (deco cover) slowly, starting from the top, until it is fully fitted.