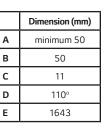

### How to install the product as part of a pair

- **1.** Install the freezer and refrigerator side by side by referring to the basic installation sequence and reference dimensions below.
  - [Basic installation order]
  - When installing 2 units: Freezer-Refrigerator
  - [Reference dimension]