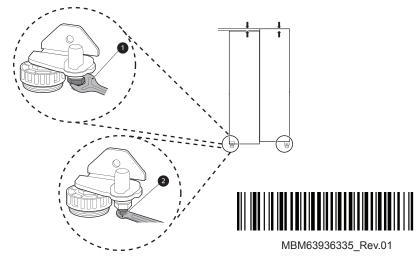

**3.** If the door of the appliance is not level, adjust the difference in the height of the appliance door.

• Open the door and use the spanner (1) to loosen the keeper nut by turning it to the left.

• Use the spanner (2) to adjust the height by turning the adjustment hinge pin to the left or to the right