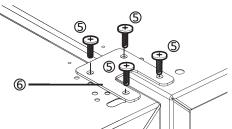

**4.** Remove the No. (4) screw from the radiation grill in the back of the product. Align the No. (1) bracket frame in the hole in the product and reassemble it using the No. (4) screw.

**5.** Align the No. (6) bracket frame with the hole in the top of the product and assemble it using the No. (5) screw.