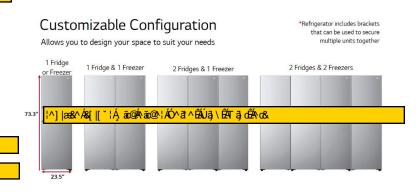

# Installing the products as pairs

(Contact a LG Electronics service center, After initial product installation, all services requested by the customer will be charged.)

# Installation components Before installing the freezer and refrigerator in pairs, prepare the following components. The number of screws may vary according to the model. Image: screw and refrigerator in pairs, prepare the following components. Image: screw and refrigerator in pairs, prepare the following components. Image: screw and refrigerator in pairs, prepare the following components. Image: screw and refrigerator in pairs, prepare the model. Image: screw and refrigerator in pairs, prepare the model. Image: screw and refrigerator in pairs, prepare the model. Image: screw and refrigerator in pairs, prepare the model. Image: screw and refrigerator in pairs, prepare the model. Image: screw and refrigerator in pairs, prepare the model. Image: screw and refrigerator in pairs, prepare the model. Image: screw and refrigerator in pairs, prepare the model. Image: screw and refrigerator in pairs, prepare the model. Image: screw and refrigerator in pairs, prepare the model. Image: screw and refrigerator in pairs, prepare the model. Image: screw and refrigerator in pairs, prepare the model. Image: screw and refrigerator in pairs, prepare the model. Image: screw and refrigerator in pairs, prepare the model. Image: screw and refrigerator in pairs, prepare the model. Image: screw and refrigerator in pairs, prepare the model. Image: screw and refrigerator in pairs, prepare the model.

### How to install the product as part of a pair

- **1.** Install the freezer and refrigerator side by side by referring to the basic installation sequence and reference dimensions below.
  - [Basic installation order]
  - When installing 2 units: Freezer-Refrigerator
  - [Reference dimension]