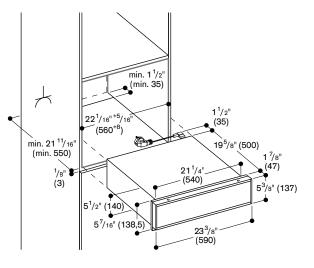

### **400** series vacuuming drawer DV 461

- Integrable in 5 1/2" high cut-out
- Hygienic stainless steel vacuuming chamber, applicable height up to 3 5/22"
- 3 vacuuming levels for vacuuming in the chamber, max. 99%
- 3 vacuuming levels for vacuuming outside the chamber, max. 90%
- Automatic connection recognition for vacuuming outside the chamber
  Handleless drawer
- Cushioned closing system
- Net volume 0.25 cu.ft.

#### Features

Capacity load max. 22 lbs. Maximum size of vacuuming bags W 9 ½" x L 14" 3 heat-sealing levels for different strengths of bag material. Sealing bar, non-stick coating, removable. Safety glass cover, opens automatically after vacuuming. Raised vacuuming platform, 1 3/4", deployable. Utility space in vacuuming chamber, W 8 ¼" x L 10 ¾" Membrane for avoiding reflow of liquids during vacuuming outside the chamber.

#### Planning notes

The front of the appliance extends 1 %" from the cabinet front.

Installation of BS Combi-steam oven/ BM Combi-microwave oven/CM espresso machine directly above drawer in 24" cutout without a partition

shelf in between.

Built-in under countertop or in single cut-out.

When mounting the drawer below the 400 series Combi-steam oven, plan a recess of at least 1 %" between the back wall and the drawer to allow for the inlet and outlet hose to be installed appropriately.