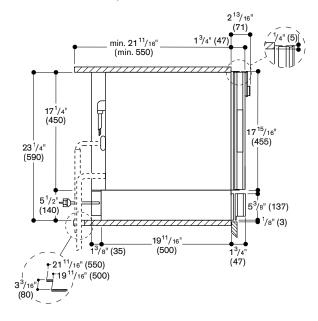

#### Planning notes

The front of the appliance extends 1 %" from the cabinet front.

Installation of BS Combi-steam oven/ BM Combi-microwave oven/CM espresso machine directly above drawer in 24" cutout without a partition

shelf in between.

Built-in under countertop or in single cut-out.

When mounting the drawer below the 400 series Combi-steam oven, plan a recess of at least 1 %" between the back wall and the drawer to allow for the inlet and outlet hose to be installed appropriately.

The electrical outlet can be planned behind the appliance.

#### Rating

Total rating: 320 W. Total Amps: 5 A. 120 V / 60 Hz Connecting cable 59" with plug.

Side view of DV 461 below BS Combi-steam oven, BM Combimicrowave oven, CM espresso machine