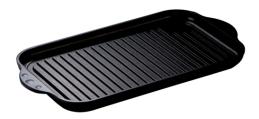

## Griddle plate HEZ9GR37UC

## This induction grill retains temperature well and heats evenly. Ideal for grilling meats, seafood, and vegetables.

• Developed for combined FlexZones .

## Griddle plate HEZ9GR37UC

This induction grill retains temperature well and heats evenly. Ideal for grilling meats, seafood, and vegetables.

| <b>n</b> - | <b>.</b> . |    |    |    |
|------------|------------|----|----|----|
| rе         | rto        | rm | an | ce |