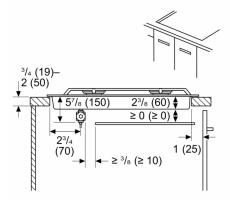

# 500 Series, Gas Cooktop, 36", Stainless steel NGM5658UC

Measurements in inches (mm) Cooktop over oven

A: Refer to approved combination matrix

Measurements in inches (mm) Cooktop over door

measurements in inches (mm)