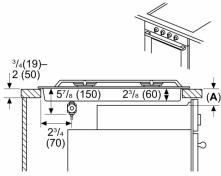

# 500 Series, Gas Cooktop, 36", Stainless steel NGM5658UC

Measurements in inches (mm) Cooktop over oven

A: Refer to approved combination matrix

Measurements in inches (mm) Cooktop over door

measurements in inches (mm)