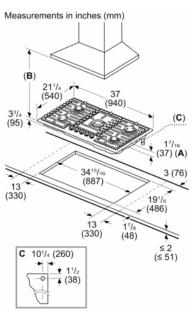

# 500 Series, Gas Cooktop, 36", Stainless steel NGM5658UC

Measurements in inches (mm) Cooktop over oven

A: Refer to approved combination matrix

Measurements in inches (mm) Cooktop over door

measurements in inches (mm)