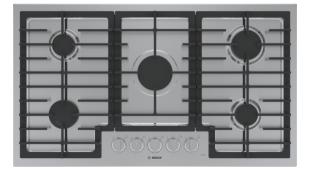

# 500 Series, Gas Cooktop, 36", Stainless steel NGM5658UC

# The 500<sup>®</sup> Series stainless steel gas cooktop with continuous cast iron grates and OptiSim<sup>®</sup> burner.

- Five powerful high-efficiency gas burners allows you to cook multiple dishes with a full range BTU performance .
- Distinctive red LED light indicates if burners are on.
- Continuous Grates Make Moving Heavy Pots Easier
- Seamless, one-piece stainless steel design makes clean-up simple.
- OptiSim<sup>®</sup> Burner Simmer delicate sauces and melt chocolate without scorching

500 Series, Gas Cooktop, 36", Stainless steel NGM5658UC

The 500<sup>®</sup> Series stainless steel gas cooktop with continuous cast iron grates and OptiSim<sup>®</sup> burner.