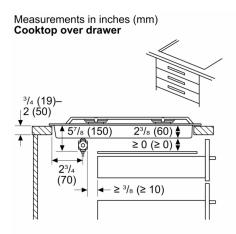

# 500 Series, Gas Cooktop, 36", Stainless steel NGM5658UC

Measurements in inches (mm) Cooktop over oven

A: Refer to approved combination matrix

Measurements in inches (mm) Cooktop over door

measurements in inches (mm)