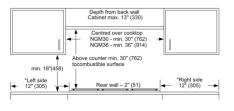

# 500 Series, Gas Cooktop, 36", Stainless steel NGM5658UC

Measurements in inches (mm) Cooktop over oven

A: Refer to approved combination matrix

Measurements in inches (mm) Cooktop over door

measurements in inches (mm)