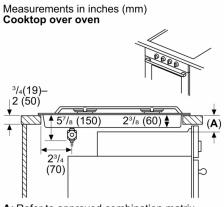

## 500 Series, Gas Cooktop, 24", Stainless steel NGM5458UC

A: 51/16" (129 mm) required when installed with a built-in oven

Refer to the "Bosch under cooktop built-in quide" for more details

### Measurements in inches (mm)