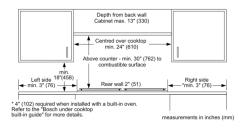

## 500 Series, Gas Cooktop, 24", Stainless steel NGM5458UC

A: 51/16" (129 mm) required when installed with a built-in oven

Refer to the "Bosch under cooktop built-in quide" for more details