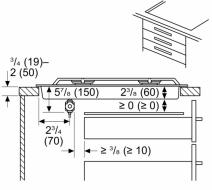

## Measurements in inches (mm) Cooktop over drawer

A: Refer to approved combination matrix