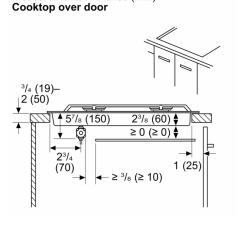

vy-duty stainless color metal knobs for a premium look and feel
- Low-profile design for an integrated transition to the counter surface
- Perfect results are within reach with up-front centralized controls
- Cooktop design coordinates with Bosch 24" ovens and ventilation

#### Safety

- Flame thermocouple sensing device will switch off the supply of gas if flame temporarily extinguishes
- LP conversion kit included for conversion from natural gas to liquid propane



## 500 Series, Gas Cooktop, 24", Stainless steel NGM5458UC



A: 51/16" (129 mm) required when installed with a built-in oven

Refer to the "Bosch under cooktop built-in quide" for more details

## Measurements in inches (mm) Cooktop over drawer







A: Refer to approved combination matrix

### Measurements in inches (mm)