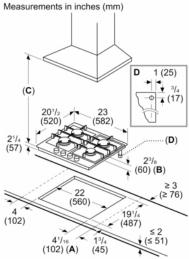

ing results
- STAR-K Sabbath compliant

#### Convenience

- Sealed burners prevent spills from entering the burner box
- Full width continuous surface cast iron grates
- Push-to-turn knobs with electronic ignition

#### Design

- Stainless steel cooking surface
- Heavy-duty stainless color metal knobs for a premium look and feel
- Low-profile design for an integrated transition to the counter surface
- Perfect results are within reach with up-front centralized controls
- Cooktop design coordinates with Bosch 24" ovens and ventilation

#### Safety

- Flame thermocouple sensing device will switch off the supply of gas if flame temporarily extinguishes
- LP conversion kit included for conversion from natural gas to liquid propane



## 500 Series, Gas Cooktop, 24", Stainless steel NGM5458UC



A: 51/16" (129 mm) required when installed with a built-in oven

Refer to the "Bosch under cooktop built-in quide" for more details

## Measurements in inches (mm) Cooktop over drawer







A: Refer to approved combination matrix

### Measurements in inches (mm)