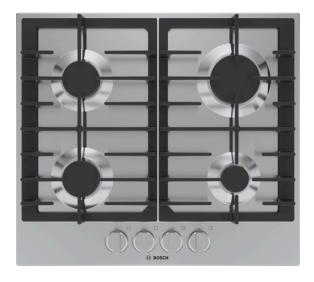

### 500 Series, Gas Cooktop, 24", Stainless steel NGM5458UC

# The 24" gas cooktop is designed to perform and is ideal for kitchens with a smaller footprint.

- Seamless, one-piece stainless steel design makes clean-up simple.
- Continuous Grates Make Moving Heavy Pots Easier
- Four powerful gas burners allows you to cook multiple dishes with a full range BTU performance.
- Sword knobs: for an ergonomic control.

#### **Technical Data**

Knob Material : Full metal Sealed Burners : Yes Type of grate : Cast iron

Natural Gas Connection Rating: 25700 BTU LP Gas Connection Rating: 25700 BTU Power of heating element (W): 1.75 kW

Power of 1st burner: 6000 BTU

Power of 3rd heating element (W) : 1.75 kW Power of 3rd burner (BTU) : 6000 BTU

#### Performance

- 4 high efficiency gas burners
- 10.3K BTU burner for optimal cooking results
- STAR-K Sabbath compliant

#### Convenience

- Sealed burners prevent spills from entering the burner box
- Full width continuous surface cast iron grates
- Push-to-turn knobs with electronic ignition

#### Design

- Stainless steel cooking surface
- Heavy-duty stainless color metal knobs for a premium look and feel
- Low-profile design for an integrated transition to the counter surface
- Perfect results are within reach with up-front centralized controls
- Cooktop design coordinates with Bosch 24" ovens and ventilation

#### Safety

- Flame thermocouple sensing device will switch off the supply of gas if flame temporarily extinguishes
- LP conversion kit included for conversion from natural gas to liquid propane