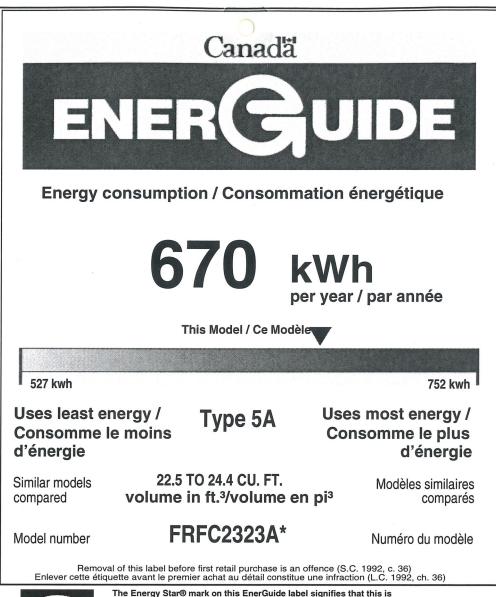

The Energy Star® mark on this EnerGuide label signifies that this is an energy-efficient appliance. Its energy performance meets or exceeds the Government of Canada's high efficiency levels. Use the EnerGuide rating to determine how this appliance compares to other similar models.

La marque Energy Star® sur cette étiquette Énerguide signifie que l'appareil est éconergétique et que son rendement énergétique satisfait ou dépasse les niveaux de haute efficacité du gouvernement du Canada. Utilisez la cote Énerguide afin de comparer le rendement De l'appareil avec celui d'autres modèles similaires.