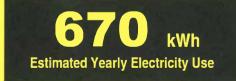

Compare ONLY to other labels with yellow numbers. Labels with yellow numbers are based on the same test procedures.

- Your cost will depend on your utility rates and use.
- Both cost ranges based on models of similar size capacity.
- Models with similar features have automatic defrost, bottom-mounted freezer, and through-the-door ice.
- Estimated energy cost is based on a national average electricity cost of 12 cents per kWh.