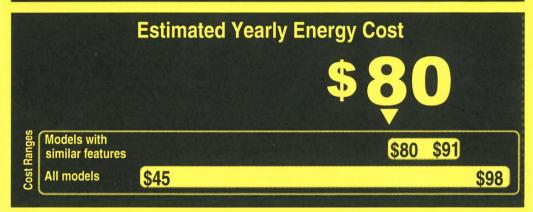

Compare ONLY to other labels with yellow numbers. Labels with yellow numbers are based on the same test procedures.

- Your cost will depend on your utility rates and use.
- Both cost ranges based on models of similar size capacity.
- Models with similar features have automatic defrost, bottom-mounted freezer, and through-the-door ice.
- Estimated energy cost is based on a national average electricity cost of 12 cents per kWh.