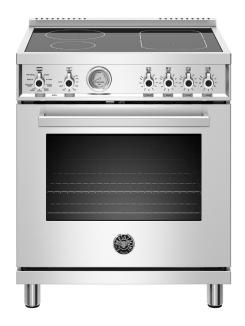

# PROFESSIONAL SERIES INDUCTION RANGE 30" 4 HEATING ZONES ELECTRIC OVEN - STAINLESS STEEL FINISH

Counter-deep maintop for flush installation with kitchen countertops and cabinets

Maintop with 4 latest generation extra-large induction zones and bridging of right-side zones

4.7 cu.ft electric oven with dual horizontal convection fans for even baking and roasting on 7 shelf levels

6-pass electric broiler for broiling and grilling, with optional convection

Elegant electronic gauge for control of oven temperature during pre-heating and baking

Oven door with edge-to-edge tempered glass and soft-motion hinges  $% \left( 1\right) =\left( 1\right) \left( 1\right) \left$ 

| MAINTOP FEATURES         |                                                                                                                                                                          |
|--------------------------|--------------------------------------------------------------------------------------------------------------------------------------------------------------------------|
| Maintop                  | 4 induction heating zones                                                                                                                                                |
| Power                    | Front Left ø 5 ¾" 1400W (2200W booster)<br>Back Left ø 8 ¼" 2300W (3700W booster)<br>Front Right Bridge 2100W (3700W booster)<br>Back Right Bridge 2100W (3700W booster) |
| Bridge function          | Yes - Front Right + Back Right 7400W                                                                                                                                     |
| Knobs                    | Metal finish with ergonomic shape                                                                                                                                        |
| Included accessories     | 1" stainless steel island trim                                                                                                                                           |
| OVEN FEATURES            |                                                                                                                                                                          |
| Oven type                | Electric oven                                                                                                                                                            |
| Power rating             | Bake: Bottom 1600W Bake: Top 1200W Broiler: 2700W Convection: 2 x 1200W                                                                                                  |
| Oven volume              | 4.7 cu.ft                                                                                                                                                                |
| Convection               | Dual horizontal fans                                                                                                                                                     |
| Functions                | Fast preheat - Bake - Bottom Bake<br>Upper bake - Convection - Convection<br>Bake - Broil - Convection Broil - Pizza                                                     |
| Self clean               | No                                                                                                                                                                       |
| Oven door                | Tempered edge-to-edge triple glass                                                                                                                                       |
| Oven door hinges         | Soft-motion                                                                                                                                                              |
| Included accessories     | 2 wire shelves<br>Baking tray with grill trivet                                                                                                                          |
| TECHNICAL SPECIFICATIONS |                                                                                                                                                                          |
| Electrical supply        | 120/240V 60 Hz - 11000W<br>120/208V 60Hz - 10300W<br>40 Amp dedicated circuit                                                                                            |
| Power connection         | NEMA 14-50P plug with 59" cord                                                                                                                                           |
| Certification            | CSA                                                                                                                                                                      |
| Warranty                 | 2 years parts & labor                                                                                                                                                    |
| OPTIONAL ACCESSORIES     |                                                                                                                                                                          |
| TKP30X                   | Toe kick                                                                                                                                                                 |
| 901471                   | Set of telescopic glides for oven rack                                                                                                                                   |
| 901272                   | Bertazzoni white porcelain baking dish                                                                                                                                   |
| BGH30                    | 4" backguard                                                                                                                                                             |
|                          |                                                                                                                                                                          |