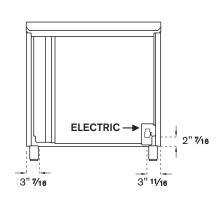

#### **ELECTRICAL LINE**

A properly-grounded horizontally- mounted electrical receptacle should be installed no higher than 3" (7.6 cm) above the floor, no less than 2" (5 cm) and no more than 8" (20,3 cm) from the left side (facing product). Check all local code requirements.