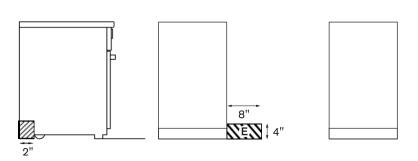

#### **ELECTRICAL LINE**

A properly-grounded horizontally- mounted electrical receptacle should be installed no higher than 3" (7.6 cm) above the floor, no less than 2" (5 cm) and no more than 8" (20,3 cm) from the left side (facing product). Check all local code requirements.