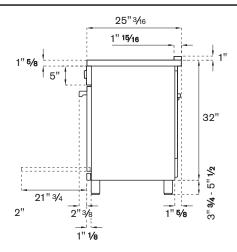

Oven door with edge-to-edge tempered glass and soft-motion hinges  $% \left( 1\right) =\left( 1\right) \left( 1\right) \left$ 

| MAINTOP FEATURES         |                                                                                                                                                                          |
|--------------------------|--------------------------------------------------------------------------------------------------------------------------------------------------------------------------|
| Maintop                  | 4 induction heating zones                                                                                                                                                |
| Power                    | Front Left ø 5 ¾" 1400W (2200W booster)<br>Back Left ø 8 ¼" 2300W (3700W booster)<br>Front Right Bridge 2100W (3700W booster)<br>Back Right Bridge 2100W (3700W booster) |
| Bridge function          | Yes - Front Right + Back Right 7400W                                                                                                                                     |
| Knobs                    | Metal finish with ergonomic shape                                                                                                                                        |
| Included accessories     | 1" stainless steel island trim                                                                                                                                           |
| OVEN FEATURES            |                                                                                                                                                                          |
| Oven type                | Electric oven                                                                                                                                                            |
| Power rating             | Bake: Bottom 1600W Bake: Top 1200W Broiler: 2700W Convection: 2 x 1200W                                                                                                  |
| Oven volume              | 4.7 cu.ft                                                                                                                                                                |
| Convection               | Dual horizontal fans                                                                                                                                                     |
| Functions                | Fast preheat - Bake - Bottom Bake<br>Upper bake - Convection - Convection<br>Bake - Broil - Convection Broil - Pizza                                                     |
| Self clean               | No                                                                                                                                                                       |
| Oven door                | Tempered edge-to-edge triple glass                                                                                                                                       |
| Oven door hinges         | Soft-motion                                                                                                                                                              |
| Included accessories     | 2 wire shelves<br>Baking tray with grill trivet                                                                                                                          |
| TECHNICAL SPECIFICATIONS |                                                                                                                                                                          |
| Electrical supply        | 120/240V 60 Hz - 11000W<br>120/208V 60Hz - 10300W<br>40 Amp dedicated circuit                                                                                            |
| Power connection         | NEMA 14-50P plug with 59" cord                                                                                                                                           |
| Certification            | CSA                                                                                                                                                                      |
| Warranty                 | 2 years parts & labor                                                                                                                                                    |
| OPTIONAL ACCESSORIES     |                                                                                                                                                                          |
| TKP30X                   | Toe kick                                                                                                                                                                 |
| 901471                   | Set of telescopic glides for oven rack                                                                                                                                   |
| 901272                   | Bertazzoni white porcelain baking dish                                                                                                                                   |
| BGH30                    | 4" backguard                                                                                                                                                             |
|                          |                                                                                                                                                                          |