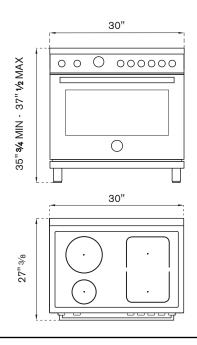

# PROFESSIONAL SERIES INDUCTION RANGE 30" 4 HEATING ZONES ELECTRIC OVEN - STAINLESS STEEL FINISH

Counter-deep maintop for flush installation with kitchen countertops and cabinets

Maintop with 4 latest generation extra-large induction zones and bridging of right-side zones

Oven door with edge-to-edge tempered glass and soft-motion hinges  $% \left( 1\right) =\left( 1\right) \left( 1\right) \left$ 

| MAINTOP FEATURES         |                                                                                                                                                                          |
|--------------------------|--------------------------------------------------------------------------------------------------------------------------------------------------------------------------|
| Maintop                  | 4 induction heating zones                                                                                                                                                |
| Power                    | Front Left ø 5 ¾" 1400W (2200W booster)<br>Back Left ø 8 ¼" 2300W (3700W booster)<br>Front Right Bridge 2100W (3700W booster)<br>Back Right Bridge 2100W (3700W booster) |
| Bridge function          | Yes - Front Right + Back Right 7400W                                                                                                                                     |
| Knobs                    | Metal finish with ergonomic shape                                                                                                                                        |
| Included accessories     | 1" stainless steel island trim                                                                                                                                           |
| OVEN FEATURES            |                                                                                                                                                                          |
| Oven type                | Electric oven                                                                                                                                                            |
| Power rating             | Bake: Bottom 1600W Bake: Top 1200W Broiler: 2700W Convection: 2 x 1200W                                                                                                  |
| Oven volume              | 4.7 cu.ft                                                                                                                                                                |
| Convection               | Dual horizontal fans                                                                                                                                                     |
| Functions                | Fast preheat - Bake - Bottom Bake<br>Upper bake - Convection - Convection<br>Bake - Broil - Convection Broil - Pizza                                                     |
| Self clean               | No                                                                                                                                                                       |
| Oven door                | Tempered edge-to-edge triple glass                                                                                                                                       |
| Oven door hinges         | Soft-motion                                                                                                                                                              |
| Included accessories     | 2 wire shelves<br>Baking tray with grill trivet                                                                                                                          |
| TECHNICAL SPECIFICATIONS |                                                                                                                                                                          |
| Electrical supply        | 120/240V 60 Hz - 11000W<br>120/208V 60Hz - 10300W<br>40 Amp dedicated circuit                                                                                            |
| Power connection         | NEMA 14-50P plug with 59" cord                                                                                                                                           |
| Certification            | CSA                                                                                                                                                                      |
| Warranty                 | 2 years parts & labor                                                                                                                                                    |
| OPTIONAL ACCESSORIES     |                                                                                                                                                                          |
| TKP30X                   | Toe kick                                                                                                                                                                 |
| 901471                   | Set of telescopic glides for oven rack                                                                                                                                   |
| 901272                   | Bertazzoni white porcelain baking dish                                                                                                                                   |
| BGH30                    | 4" backguard                                                                                                                                                             |
|                          |                                                                                                                                                                          |