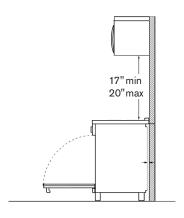

### **Ventilation Hood Clearance:**

Ventilation Hood Clearance: recommended height 25 ½" – 31 ½" above cooking surface.

**OTR:** recommended height 17" – 20" above cooking surface.