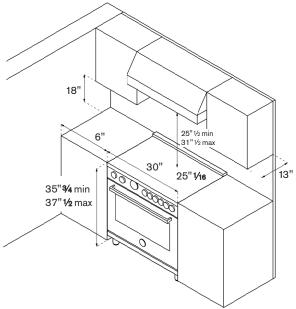

#### **Side Clearance Requirements:**

6" min clearance from edge of maintop.

Overhead Cabinet:18" min height above countertop

13" max depth.

### **Ventilation Hood Clearance:**

Ventilation Hood Clearance: recommended height 25 ½" – 31 ½" above cooking surface.

**OTR:** recommended height 17" – 20" above cooking surface.