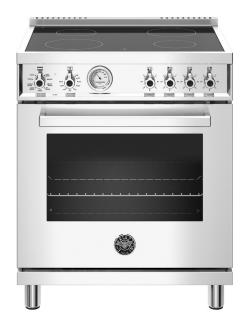

# PROFESSIONAL SERIES ELECTRIC RANGE 30" 4 HEATING ZONES ELECTRIC OVEN - STAINLESS STEEL FINISH

Counter-deep maintop for flush installation with kitchen countertops and cabinets

4.7 cu.ft electric oven with dual horizontal convection fans for even baking and roasting on 7 shelf levels

6-pass electric broiler for broiling and grilling, with optional convection

Elegant temperature gauge for control of oven temperature during pre-heating and baking

Oven door with edge-to-edge tempered glass and soft-motion hinges

Designed and made in Italy

2 Year parts & labor warranty

For more information on this product or other Bertazzoni products please visit **bertazzoni.com** 

| MAINTOP FEATURES         |                                                                                                                      |
|--------------------------|----------------------------------------------------------------------------------------------------------------------|
| Maintop                  | 4 electric heating zones                                                                                             |
| Power                    | Front Left Ø 9" 2100W Back Left Ø 6" ½ 1200W Front Right 6" ½ 1200W Back Right 7" ¾ 1800W                            |
| Knobs                    | Metal finish with ergonomic shape                                                                                    |
| Cooktop indicator        | Residual heat indicator light                                                                                        |
| Included                 | 1" stainless steel island trim                                                                                       |
| OVEN FEATURES            |                                                                                                                      |
| Oven type                | Electric oven                                                                                                        |
| Power rating             | Bake: Bottom 1600W<br>Bake: Top 1200W<br>Broiler: 2700W<br>Convection: 2 x 1200W                                     |
| Oven volume              | 4.7 cu.ft                                                                                                            |
| Convection               | Dual horizontal fans                                                                                                 |
| Functions                | Fast preheat - Bake - Bottom Bake<br>Upper Bake - Convection - Convection<br>Bake - Broil - Convection Broil - Pizza |
| Oven door                | Tempered edge-to-edge triple glass                                                                                   |
| Oven door hinges         | Soft-motion                                                                                                          |
| Included accessories     | 2 wire shelves<br>Baking tray with grill trivet                                                                      |
| TECHNICAL SPECIFICATIONS |                                                                                                                      |
| Electrical supply        | 120/240V 60 Hz - 10000W<br>120/208V 60Hz - 7500W<br>40 Amp dedicated circuit                                         |
| Power connection         | NEMA 14-50P plug with 59" cord                                                                                       |
| Certification            | CSA                                                                                                                  |
| Warranty                 | 2 years parts & labor                                                                                                |
| OPTIONAL ACCESSORIES     |                                                                                                                      |
| TKP30X                   | Toe kick                                                                                                             |
| 901471                   | Set of telescopic glides for oven rack                                                                               |
| 901272                   | Bertazzoni white porcelain baking dish                                                                               |
| BGH36                    | 4" backguard                                                                                                         |
|                          |                                                                                                                      |