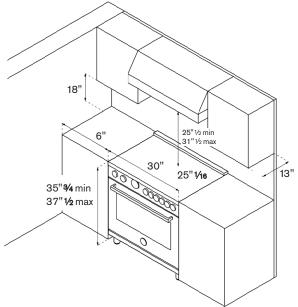

#### **Side Clearance Requirements:**

6" min clearance from edge of maintop.

Overhead Cabinet:18" min height above countertop

13" max depth.

### **Ventilation Hood Clearance:**

Ventilation Hood Clearance: recommended height 25 ½" – 31 ½" above cooking surface.

**OTR:** recommended height 17" – 20" above cooking surface.