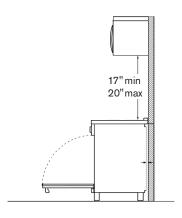

### **Ventilation Hood Clearance:**

Ventilation Hood Clearance: recommended height 25 ½" – 31 ½" above cooking surface.

**OTR:** recommended height 17" – 20" above cooking surface.