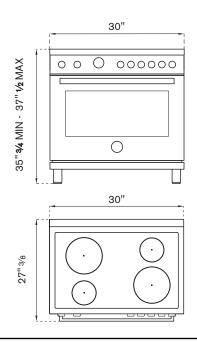

#### **Side Clearance Requirements:**

6" min clearance from edge of maintop.

Overhead Cabinet:18" min height above countertop

13" max depth.

### **Ventilation Hood Clearance:**

Ventilation Hood Clearance: recommended height 25 ½" – 31 ½" above cooking surface.

**OTR:** recommended height 17" – 20" above cooking surface.