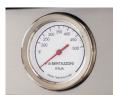

6-pass electric broiler for broiling and grilling, with optional convection

Elegant temperature gauge for control of oven temperature during pre-heating and baking

Oven door with edge-to-edge tempered glass and soft-motion hinges