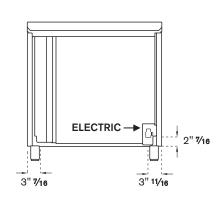

#### **ELECTRICAL LINE**

A properly-grounded horizontally- mounted electrical receptacle should be installed no higher than 3" (7.6 cm) above the floor, no less than 2" (5 cm) and no more than 8" (20,3 cm) from the left side (facing product). Check all local code requirements.

Electrical Installation Location