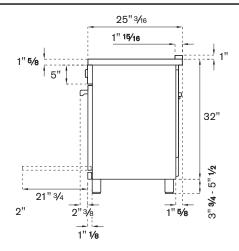

#### **Side Clearance Requirements:**

6" min clearance from edge of maintop.

Overhead Cabinet:18" min height above countertop

13" max depth.

#### **ELECTRICAL LINE**

A properly-grounded horizontally- mounted electrical receptacle should be installed no higher than 3" (7.6 cm) above the floor, no less than 2" (5 cm) and no more than 8" (20,3 cm) from the left side (facing product). Check all local code requirements.