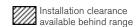

#### **ELECTRICAL LINE**

A properly-grounded horizontally- mounted electrical receptacle should be installed no higher than 3" (7.6 cm) above the floor, no less than 2" (5 cm) and no more than 8" (20,3 cm) from the left side (facing product). Check all local code requirements.

Electrical Installation Location