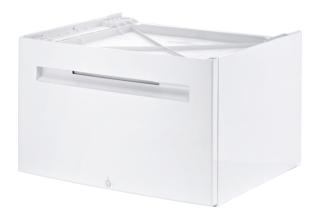

## **Laundry Accessory** WTZPW20D

## To Raise Dryer Height and For Additional Storage, Dryer Can Be Installed on Pedestal-with-Drawer Accessory (Dryer **Meets ADA Requirements on Pedestal)**

**Technical Data** 

Accessory Brand: Bosch SKU: WTZPW20D 00000000017005339 Internal article number: EAN code : 4242005255047 38 44 UPC code: 825225964339 Product image:

## Laundry Accessory WTZPW20D

To Raise Dryer Height and For Additional Storage, Dryer Can Be Installed on Pedestalwith-Drawer Accessory (Dryer Meets ADA Requirements on Pedestal)

- 15 Inch Pedestal for Washer or Dryer Increases Appliance Height for Easy Access and Includes Storage Drawer for Even More Convenience
- This Pedestal Was Designed Specifically for Bosch Dryers