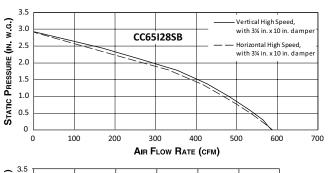

| PERFORMANCE |                               |       |    |      |       |      |     |        |  |
|-------------|-------------------------------|-------|----|------|-------|------|-----|--------|--|
| Blower      | Duct Size &                   | Volts | Hz | Amps | Sones |      | CFM |        |  |
|             | Discharge                     |       |    |      | Low   | High | Low | High   |  |
| Single      | 3¼-in. x 10-in.<br>Vertical   | 120   | 60 | 3.0  | 2.0   | 11.5 | 200 | 570 ‡  |  |
|             | 3¼-in. x 10-in.<br>Horizontal | 120   | 60 | 2.9  | 2.0   | 10.5 | 190 | 570 ‡  |  |
| Dual        | 10-in. Round                  | 120   | 60 | 9.5  | 1.5   | 12.0 | 370 | 1000 ‡ |  |

‡ If needed, ask a recommended installer to limit discharge to 300 CFM.

| FEATURES         |                                                                        |  |  |  |  |
|------------------|------------------------------------------------------------------------|--|--|--|--|
| Finish           | 430 Stainless Steel                                                    |  |  |  |  |
| Cooktop Lighting | 2 LED Modules - 120V, 5.5W                                             |  |  |  |  |
| Grease Filters   | Hybrid Baffle, Stainless Steel with Aluminum Mesh - Dishwasher Safe    |  |  |  |  |
| Damper           | 3½-in. x 10-in. (Included with CC65) 10-in. Round (Included with CC67) |  |  |  |  |