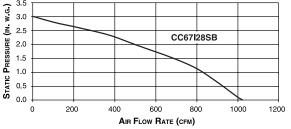

| PERFORMANCE |                               |       |    |      |       |      |     |        |  |
|-------------|-------------------------------|-------|----|------|-------|------|-----|--------|--|
| Blower      | Duct Size &                   | Volts | Hz | Amps | Sones |      | CFM |        |  |
|             | Discharge                     |       |    |      | Low   | High | Low | High   |  |
| Single      | 3¼-in. x 10-in.<br>Vertical   | 120   | 60 | 3.0  | 2.0   | 11.5 | 200 | 570 ‡  |  |
|             | 3¼-in. x 10-in.<br>Horizontal | 120   | 60 | 2.9  | 2.0   | 10.5 | 190 | 570 ‡  |  |
| Dual        | 10-in. Round                  | 120   | 60 | 9.5  | 1.5   | 12.0 | 370 | 1000 ‡ |  |

‡ If needed, ask a recommended installer to limit discharge to 300 CFM.

| FEATURES         |                                                                        |  |  |  |  |
|------------------|------------------------------------------------------------------------|--|--|--|--|
| Finish           | 430 Stainless Steel                                                    |  |  |  |  |
| Cooktop Lighting | 2 LED Modules - 120V, 5.5W                                             |  |  |  |  |
| Grease Filters   | Hybrid Baffle, Stainless Steel with Aluminum Mesh - Dishwasher Safe    |  |  |  |  |
| Damper           | 3½-in. x 10-in. (Included with CC65) 10-in. Round (Included with CC67) |  |  |  |  |