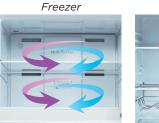

## MFF182 | Deluxe 18.3 cu.ft Refrigerator

- 1 Reversible Door
- **Multi-Air-Flow**Fast and even cooling for optimal freshness

- 3 Bright LED lighting
- 4 Convenient deli drawer
- Convenient chrome hanging wine rack
- 6 Transparent door bins
- 7 3.5 tempered glass shelves
- 8 Transparent humidity controlled crispers

## INVERTER 2

An inverter is used to control the speed of the compressor making it considerably more energy efficient and quieter compared to traditional compressors.

| ENERGY STAN www.energystar.gov | MFF182W   MFF182SS                             |
|--------------------------------|------------------------------------------------|
| Configuration                  | Top Mount Refrigerator                         |
| Total Capacity                 | 18.3 cu.ft.                                    |
| Defrost Type                   | Frost Free                                     |
| Multi-air-flow                 | Yes - in freezer & refrigerator                |
| Inverter Technology            | Yes                                            |
| Vegetable / Fruit Crisper(s)   | 2 transparent humidity controlled crispers     |
| Deli drawer                    | Yes                                            |
| Tempered Glass Shelves         | 3.5 adjustable tempered glass shelves          |
| Reversible Door                | Yes                                            |
| Wine Rack                      | 2-bottle chrome wine rack included             |
| Interior Light                 | Bright and energy efficient LED interior Light |
| Energy Star Certified          | Yes                                            |
| Colour                         | White (W)   Stainless Steel (SS)               |
| Electrical/Voltage             | 115V 60 Hz 1.8A                                |
| Dimensions (WxDxH)             | 29 1/2" x 30 7/8" x 66 1/8"                    |
|                                |                                                |