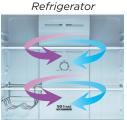

## MFF182 | Deluxe 18.3 cu.ft Refrigerator

- 1 Reversible Door
- **Multi-Air-Flow**Fast and even cooling for optimal freshness

- 3 Bright LED lighting
- 4 Convenient deli drawer
- Convenient chrome hanging wine rack
- 6 Transparent door bins
- 7 3.5 tempered glass shelves
- 8 Transparent humidity controlled crispers

## INVERTER 2

An inverter is used to control the speed of the compressor making it considerably more energy efficient and quieter compared to traditional compressors.

| ENERGY STAN www.energystar.gov | MFF182W   MFF182SS                             |
|--------------------------------|------------------------------------------------|
| Configuration                  | Top Mount Refrigerator                         |
| Total Capacity                 | 18.3 cu.ft.                                    |
| Defrost Type                   | Frost Free                                     |
| Multi-air-flow                 | Yes - in freezer & refrigerator                |
| Inverter Technology            | Yes                                            |
| Vegetable / Fruit Crisper(s)   | 2 transparent humidity controlled crispers     |
| Deli drawer                    | Yes                                            |
| Tempered Glass Shelves         | 3.5 adjustable tempered glass shelves          |
| Reversible Door                | Yes                                            |
| Wine Rack                      | 2-bottle chrome wine rack included             |
| Interior Light                 | Bright and energy efficient LED interior Light |
| Energy Star Certified          | Yes                                            |
| Colour                         | White (W)   Stainless Steel (SS)               |
| Electrical/Voltage             | 115V 60 Hz 1.8A                                |
| Dimensions (WxDxH)             | 29 1/2" x 30 7/8" x 66 1/8"                    |
|                                |                                                |