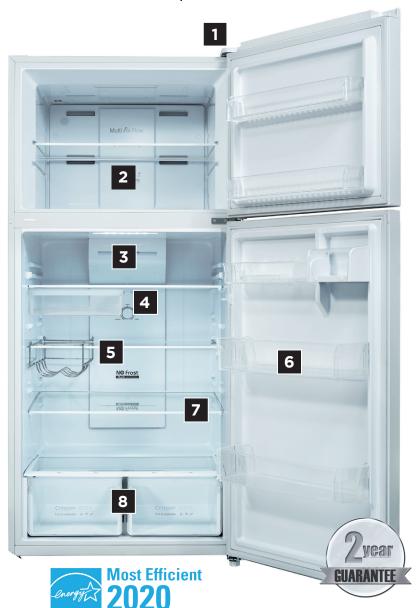

## MFF182 | Deluxe 18.3 cu.ft Refrigerator

- 1 Reversible Door
- **Multi-Air-Flow**Fast and even cooling for optimal freshness

- 3 Bright LED lighting
- 4 Convenient deli drawer
- Convenient chrome hanging wine rack
- 6 Transparent door bins
- 7 3.5 tempered glass shelves
- 8 Transparent humidity controlled crispers