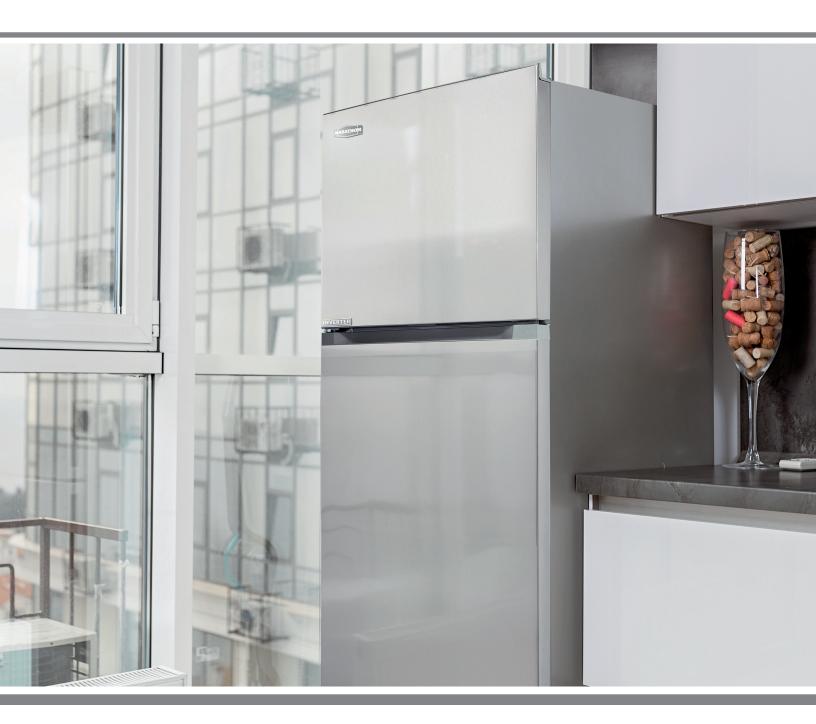

Deluxe 18.3 cu.ft. Refrigerator

with

## MFF182 | Deluxe 18.3 cu.ft Refrigerator

- 1 Reversible Door
- **Multi-Air-Flow**Fast and even cooling for optimal freshness

- 3 Bright LED lighting
- 4 Convenient deli drawer
- Convenient chrome hanging wine rack
- 6 Transparent door bins
- 7 3.5 tempered glass shelves
- 8 Transparent humidity controlled crispers