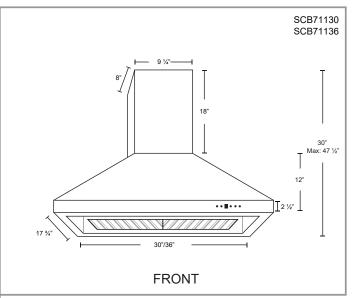

17 ¾"

- Power Consumption: 240 Watts
- Current: 2.0 Amps
- Fan Speed: 1599 RPM
- Fan Type: Centrifuagal Blower
- Finishes: Stainless Steel
- Filters: Stainless Steel Baffle
- Ducting: 6" Round

SCB71130 SCB71136

Min. 30"

12,

SIDE

Max. 47 1/2"

Dimensions: Width: 30", 36"

Height: 47 1/2"

Depth: 17 3/4"

 Noise Level: Min. 2 Sones Max. 7 Sones