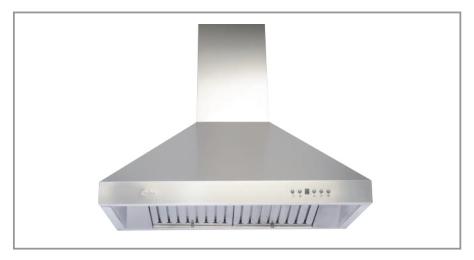

# SCB711 | PRO Collection

#### Wall Mount

Bold and masculine by design, the SCB711 is a professional grade range hood. The three-speed push button control panel gives you complete control of the fan while bright LED lights illuminate the cooking area. Comes standard with strong and easily removable dishwasher-safe baffle filters to keep your kitchen clean and keep you breathing easy. Fitted with a time-delay OFF feature up to nine minutes.

### Features

- Wall mount range hood
- 6" round duct adapter
- Non-stick aluminum fan blades
- 3 speed push button control
- 2 LED lights (2 x 1.4W, 4000K)
- Quick release dishwasher-safe baffle filters
- Standard chimney fits up to 9 ft. ceiling
- Up to 9 minute time-delay OFF feature
- Plug-in connection