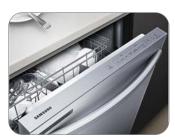

## Adjustable Rack

Height adjustable upper rack makes it easy to accommodate various dishware shapes and sizes.

## Convenience

- Control Lock
- Delay Start
- Height-Adjustable Upper Rack
- Smart Leak Sensor

#### Convenience:

- Control Lock
- Digital Water Leakage Sensor
- Height-Adjustable Upper Rack
- Polypropylene Racking
- Silverware Basket