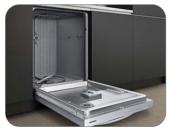

## Adjustable Rack

Height adjustable upper rack makes it easy to accommodate various dishware shapes and sizes.

## Convenience

- Control Lock
- Delay Start
- Height-Adjustable Upper Rack
- Smart Leak Sensor

#### Convenience:

- Control Lock
- Digital Water Leakage Sensor
- Height-Adjustable Upper Rack
- Polypropylene Racking
- Silverware Basket