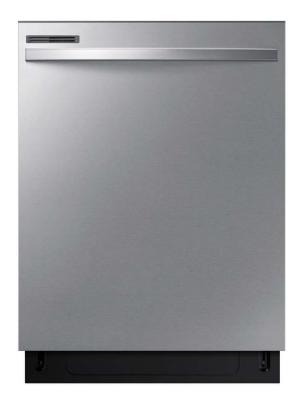

# Samsung Dishwasher with Integrated Digital Touch Controls

### Stainless Steel Door

The interior door is covered with stainless steel that's more durable.

## **Available Colour**

Stainless Steel

Digital Touch Controls

Stainless Steel Interior Door