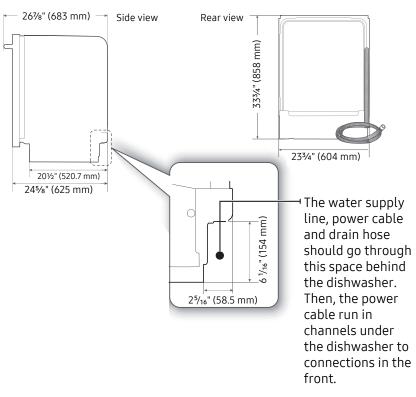

### **Product Dimensions**

### Product Dimensions & Weight (WxHxD)

Dimensions: 233/4" x 333/4" x 245/8"

Weight: 64 lbs