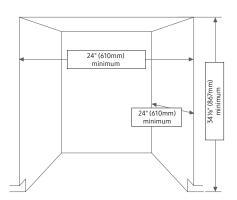

### **Enclosure Dimensions**

This dishwasher is designed to be enclosed on the top and on both sides by a standard residential kitchen cabinet unit.

The installation enclosure must be clean and free of any obstructions.

The enclosure must be at least 24 inches wide, 24 inches deep and 34% inches high.

For the front door of the dishwasher to be flush with the leading edge of the counter top, the counter top must be at least 25 inches deep.