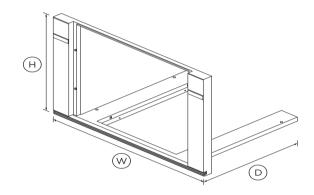

## **DIMENSIONS**

Height 18  $^{13}/_{16}$  "

Width  $29^{13}/_{16}$  "

## **Product dimensions**

Height 18 13/16 "

Width 29 13/16 "

SKU 81226

The product dimensions and specifications in this page apply to the specific product and model. Under our policy of continuous improvement, these dimensions and