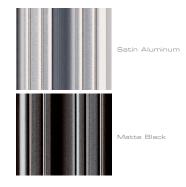

sts



## **FEATURES**

- Patented, modular design
- Sturdy anodized aluminum posts support the shelves at precise heights
- Wood veneer surfaces and solid wood door frames
- Perforated door inserts permit IR signals, add ventilation and mask speakers
- Snap-on hinges fully extend doors and remove easily for better in-cabinet access
- Four infinitely adjustable shelves
- Removable rear panel allows easy access to A/V components
- Precision leveling feet keep the cabinet level even on uneven floors

### **EXTERIOR**

23.25"w x 41"h x 19.75"d 591mm x 1041mm x 502mm

## INTERIOR

19.75"w x 37.75"h x 18"d 502mm x 959mm x 457mm

# CAPACITIES

 Top: 150 lbs
 68 kg

 Bottom Shelf: 150 lbs
 68 kg

 4 Adjustable Shelves: 75 lbs each
 34 kg each

 Maximum: 500 lbs
 182 kg

#### woods



#### POSTS



## DOOR INSERTS