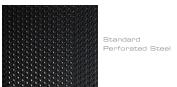

S**

- Patented, modular design
- Sturdy anodized aluminum posts support the shelves at precise heights
- Wood veneer surfaces and solid wood door frames
- Perforated door inserts permit IR signals, add ventilation and mask speakers
- Snap-on hinges fully extend doors and remove easily for better in-cabinet access
- Four infinitely adjustable shelves
- Removable rear panel allows easy access to A/V components
- Precision leveling feet keep the cabinet level even on uneven floors

### **EXTERIOR**

23.25"w x 41"h x 19.75"d 591mm x 1041mm x 502mm

## INTERIOR

19.75"w x 37.75"h x 18"d 502mm x 959mm x 457mm

# CAPACITIES

 Top: 150 lbs
 68 kg

 Bottom Shelf: 150 lbs
 68 kg

 4 Adjustable Shelves: 75 lbs each
 34 kg each

 Maximum: 500 lbs
 182 kg

#### woods



#### POSTS



## DOOR INSERTS