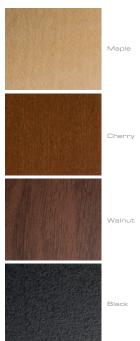

th Aluminum Posts



## **FEATURES**

- Patented, modular design
- Sturdy anodized aluminum posts support the shelves at precise heights
- Wood veneer surfaces and solid wood door frames
- Perforated door inserts permit IR signals, add ventilation and mask speakers
- Snap-on hinges fully extend doors and remove easily for better in-cabinet access
- Four infinitely adjustable shelves
- Removable rear panel allows easy access to A/V components
- Precision leveling feet keep the cabinet level even on uneven floors

### **EXTERIOR**

23.25"w x 41"h x 19.75"d 591mm x 1041mm x 502mm

## INTERIOR

19.75"w x 37.75"h x 18"d 502mm x 959mm x 457mm

# CAPACITIES

 Top: 150 lbs
 68 kg

 Bottom Shelf: 150 lbs
 68 kg

 4 Adjustable Shelves: 75 lbs each
 34 kg each

 Maximum: 500 lbs
 182 kg

#### woods



#### POSTS



## DOOR INSERTS