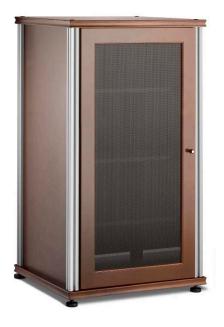

# synergy 402

Shown in Cherry Wood with Aluminum Posts

## **FEATURES**

- Patented, modular design
- Sturdy anodized aluminum posts support the shelves at precise heights
- Wood veneer surfaces and solid wood door frames
- Perforated door inserts permit IR signals, add ventilation and mask speakers
- Snap-on hinges fully extend doors and remove easily for better in-cabinet access
- Four infinitely adjustable shelves
- Removable rear panel allows easy access to A/V components
- Precision leveling feet keep the cabinet level even on uneven floors