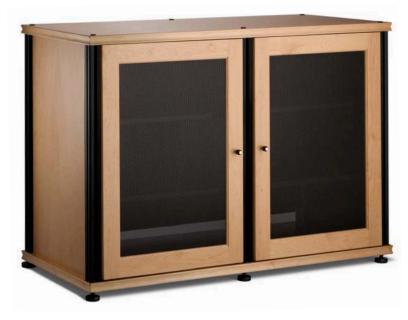

# synergy 323

Shown in Maple wood with Black Posts

## **FEATURES**

- Patented, modular design
- Sturdy anodized aluminum posts support the shelves at precise heights
- Wood veneer surfaces and solid wood door frames
- Perforated door inserts permit IR signals, add ventilation and mask speakers
- Snap-on hinges fully extend doors and remove easily for better in-cabinet access
- Four infinitely adjustable shelves
- Removable rear panel allows easy access to A/V components
- Precision leveling feet keep the cabinet level even on uneven floors

## INTERIORS

19.75"w x 27.75"h x 18"d 502mm x 705mm x 457mm

# CAPACITIES

 Top: 250 lbs - TVs up to 42"
 114 kg - TVs up to 42"

 Bottom Shelf: 250 lbs
 114 kg

 4 Adjustable Shelves: 75 lbs each
 34 kg each