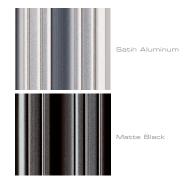

th Black Posts



## **FEATURES**

- Patented, modular design
- Sturdy anodized aluminum posts support the shelves at precise heights
- Wood veneer surfaces and solid wood door frames
- Perforated door inserts permit IR signals, add ventilation and mask speakers
- Snap-on hinges fully extend doors and remove easily for better in-cabinet access
- Four infinitely adjustable shelves
- Removable rear panel allows easy access to A/V components
- Precision leveling feet keep the cabinet level even on uneven floors

### **EXTERIOR**

## INTERIORS

19.75"w x 27.75"h x 18"d 502mm x 705mm x 457mm

# CAPACITIES

 Top: 250 lbs - TVs up to 42"
 114 kg - TVs up to 42"

 Bottom Shelf: 250 lbs
 114 kg

 4 Adjustable Shelves: 75 lbs each
 34 kg each

#### WOODS







Cherr



Walnut



Black

#### POSTS



## DOOR INSERTS



Standard Perforated Steel