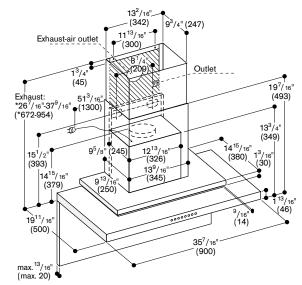

# Planning notes

The hood includes a two-part duct cover with the dimensions from 22 <sup>15/1</sup>s" (582 mm) to 34" (864 mm). Individual planning solutions can be accommodated using the optional duct cover accessory AD200322 or by shortening the lower edge of the telescopic duct cover. Minimum clearance above gas or induction cooktops is 30". The air recirculation module with activated charcoal filter can be installed on the external duct cover or on the inside of the duct cover.

# Rating

Total rating: 425 W.
Total Amps: 3 A.
120 V / 60 Hz
Connecting cable 51 3/16" with plug.

Suitable for ceiling heights of 7.4 ft. (2.27 m) to 8.4 ft. (2.55 m); Specifications refer to a distance from floor to lower duct cover edge of 5.2 ft. (1.60 m).

\* Suitable for ceiling heights of 8 ft. (2.45 m) to 9 ft. (2.75 m); Specifications refer to a distance from floor to lower duct cover edge of 5.2 ft. (1.60 m).

Suitable for ceiling heights of 8.7 ft. (2.64 m) to 9.7 ft. (2.97 m); Specifications refer to a distance from floor to lower duct cover edge of 5.2 ft. (1.60 m).

Numbers indicated inside parenthesis ( ) = mm