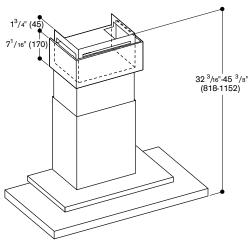

# Rating

Total rating: 425 W.
Total Amps: 3 A.
120 V / 60 Hz
Connecting cable 51 3/16" with plug.

Suitable for ceiling heights of 7.4 ft. (2.27 m) to 8.4 ft. (2.55 m); Specifications refer to a distance from floor to lower duct cover edge of 5.2 ft. (1.60 m).

\* Suitable for ceiling heights of 8 ft. (2.45 m) to 9 ft. (2.75 m); Specifications refer to a distance from floor to lower duct cover edge of 5.2 ft. (1.60 m).

Suitable for ceiling heights of 8.7 ft. (2.64 m) to 9.7 ft. (2.97 m); Specifications refer to a distance from floor to lower duct cover edge of 5.2 ft. (1.60 m).