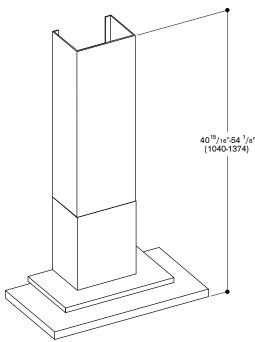

# Rating

Total rating: 425 W.
Total Amps: 3 A.
120 V / 60 Hz
Connecting cable 51 3/16" with plug.

Suitable for ceiling heights of 7.4 ft. (2.27 m) to 8.4 ft. (2.55 m); Specifications refer to a distance from floor to lower duct cover edge of 5.2 ft. (1.60 m).

\* Suitable for ceiling heights of 8 ft. (2.45 m) to 9 ft. (2.75 m); Specifications refer to a distance from floor to lower duct cover edge of 5.2 ft. (1.60 m).

Suitable for ceiling heights of 8.7 ft. (2.64 m) to 9.7 ft. (2.97 m); Specifications refer to a distance from floor to lower duct cover edge of 5.2 ft. (1.60 m).