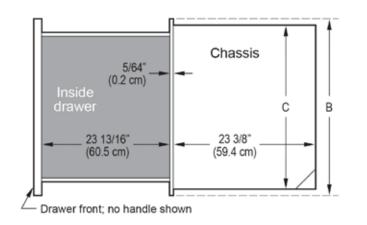

| UNITS DIMENSIONS |                        |                         |                    |  |  |  |
|------------------|------------------------|-------------------------|--------------------|--|--|--|
| MODEL            | A<br>Drawer Face Width | B<br>Chassis Face Width | C<br>Chassis Width |  |  |  |
| HWD30PS          | 30" (76.2 CM)          | 29 5/8" (75.2 CM)       | 28 1/4" (71.8 CM)  |  |  |  |