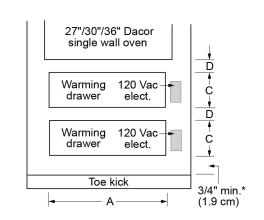

- → Large Capacity.
- → 50 pound weight limit.
- → Quick to heat with 500 watt heating element.
- → Approved for installation under Dacor wall ovens, microwaves, cooktops and in under counter applications.

| UNITS DIMENSIONS |                        |                         |                    |  |  |  |
|------------------|------------------------|-------------------------|--------------------|--|--|--|
| MODEL            | A<br>Drawer Face Width | B<br>Chassis Face Width | C<br>Chassis Width |  |  |  |
| HWD30PS          | 30" (76.2 CM)          | 29 5/8" (75.2 CM)       | 28 1/4" (71.8 CM)  |  |  |  |

| CUTOUT DIMENSIONS |         |         |        |       |                 |  |  |
|-------------------|---------|---------|--------|-------|-----------------|--|--|
| MODEL             | А       | В       | С      | D     | CUT OUT<br>MIN. |  |  |
| HWD30PS           | 28 1/2" | 30 1/4" | 9 1/8" | 11/4" | 24"             |  |  |