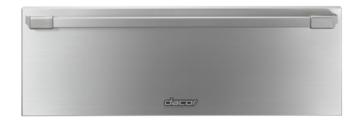

### **AVAILABLE MODELS**

HWD3oPS 30" Pro Warming Drawer, Silver Stainless

| GENERAL PROPERTIES                     |                                                           |  |  |  |  |
|----------------------------------------|-----------------------------------------------------------|--|--|--|--|
| FINISH                                 | SILVER STAINLESS STEEL                                    |  |  |  |  |
| TECHNICAL INFORMATION                  |                                                           |  |  |  |  |
| ELECTRICAL REQUIREMENTS                | 120V/60HZ                                                 |  |  |  |  |
| TOTAL CONNECTED LOAD                   | 120V/60HZ/15A                                             |  |  |  |  |
| TOTAL AMPS                             | 4 AMPS                                                    |  |  |  |  |
| UTILITY LOCATIONS                      | RIGHT REAR ADJACENT CABINET<br>OR BELOW INSTALLATION AREA |  |  |  |  |
|                                        |                                                           |  |  |  |  |
| PRODUCT DIMENSIONS                     |                                                           |  |  |  |  |
| APPLIANCE DIMENSIONS (W X H X D) (IN.) | 30" X 10 1/8" X 24 29/64"                                 |  |  |  |  |
| CUT OUT DIMENSIONS (W X D) (IN.)       | 28 1/2" X 24" DEPTH MINIMUM                               |  |  |  |  |
| DRAWER CAPACITY                        | 1.73 CU. FT.                                              |  |  |  |  |