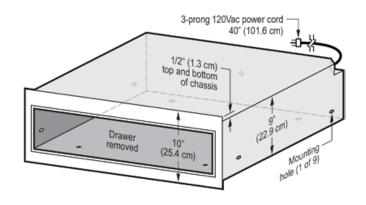

### **AVAILABLE MODELS**

HWD3oPS 30" Pro Warming Drawer, Silver Stainless

| GENERAL PROPERTIES                     |                                                           |  |  |  |  |
|----------------------------------------|-----------------------------------------------------------|--|--|--|--|
| FINISH                                 | SILVER STAINLESS STEEL                                    |  |  |  |  |
| TECHNICAL INFORMATION                  |                                                           |  |  |  |  |
| ELECTRICAL REQUIREMENTS                | 120V/60HZ                                                 |  |  |  |  |
| TOTAL CONNECTED LOAD                   | 120V/60HZ/15A                                             |  |  |  |  |
| TOTAL AMPS                             | 4 AMPS                                                    |  |  |  |  |
| UTILITY LOCATIONS                      | RIGHT REAR ADJACENT CABINET<br>OR BELOW INSTALLATION AREA |  |  |  |  |
|                                        |                                                           |  |  |  |  |
| PRODUCT DIMENSIONS                     |                                                           |  |  |  |  |
| APPLIANCE DIMENSIONS (W X H X D) (IN.) | 30" X 10 1/8" X 24 29/64"                                 |  |  |  |  |
| CUT OUT DIMENSIONS (W X D) (IN.)       | 28 1/2" X 24" DEPTH MINIMUM                               |  |  |  |  |
| DRAWER CAPACITY                        | 1.73 CU. FT.                                              |  |  |  |  |

| CUTOUT DIMENSIONS |         |         |        |       |                 |  |  |
|-------------------|---------|---------|--------|-------|-----------------|--|--|
| MODEL             | А       | В       | С      | D     | CUT OUT<br>MIN. |  |  |
| HWD30PS           | 28 1/2" | 30 1/4" | 9 1/8" | 11/4" | 24"             |  |  |