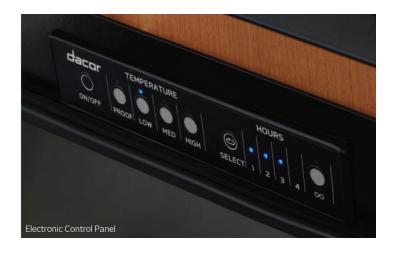

# **FEATURES & BENEFITS**

- Electronic Control Panel.
- Four Temperature Levels—Proof, Low, Medium and High (100-200°). Temperature will automatically set to the last temperature setting used when the drawer is turned on.
- → Four Timer Settings—1, 2, 3 & 4 hours plus an infinite time mode which keeps the warming drawer on until you turn it off.
- The Infinite mode is very useful when you need the warming drawer on for extended periods of time like during parties and events or for use during the Sabbath.
- → Blue LED Indicator lights.