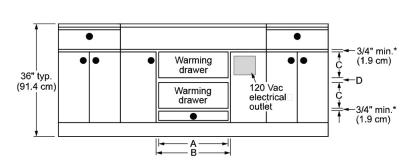

| CUTOUT DIMENSIONS |         |         |        |       |                 |  |  |
|-------------------|---------|---------|--------|-------|-----------------|--|--|
| MODEL             | А       | В       | С      | D     | CUT OUT<br>MIN. |  |  |
| HWD30PS           | 28 1/2" | 30 1/4" | 9 1/8" | 11/4" | 24"             |  |  |