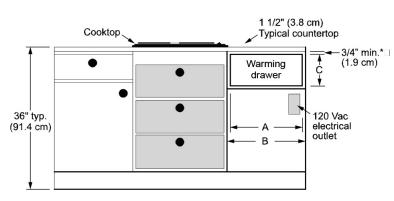

- → Large Capacity.
- → 50 pound weight limit.
- → Quick to heat with 500 watt heating element.
- → Approved for installation under Dacor wall ovens, microwaves, cooktops and in under counter applications.