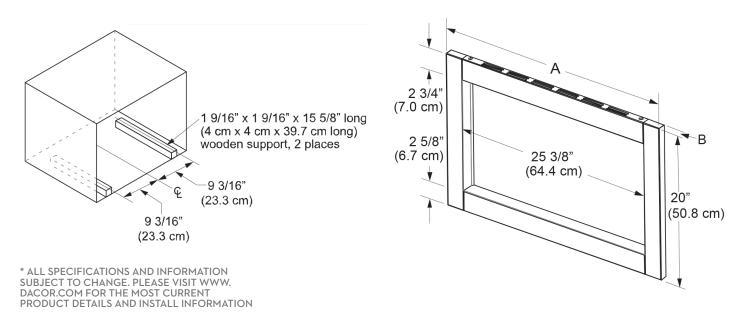

## OVERALL PRODUCT DIMENSIONS

24

| MODEL      | TRIM KIT<br>OVERALL WIDTH | TRIM<br>DEPTH | CUTOUT<br>WIDTH | CUTOUT<br>HEIGHT | TOP<br>OVERLAY | BOTTOM<br>OVERLAY |
|------------|---------------------------|---------------|-----------------|------------------|----------------|-------------------|
| ADCMTK271S | 26 7/8"                   | ]"            | 25 3/4"         | 19 1/8" +/-      | 1/2"           | 1/2"              |
| ADCMTK301S | 29 7/8"                   | ]"            | 28 1/4"         | 19 1/8" +/-      | 1/2"           | 1/2"              |