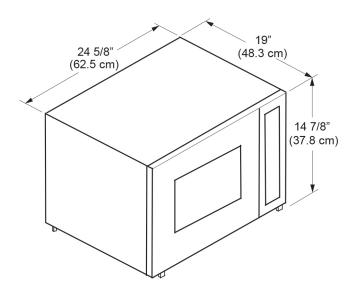

## DCM24S | HERITAGE COLLECTION

| GENERAL PROPERTIES                     |                                                      |  |  |  |  |
|----------------------------------------|------------------------------------------------------|--|--|--|--|
| FINISH                                 | STAINLESS STEEL                                      |  |  |  |  |
| OPTIONAL ACCESSORIES                   |                                                      |  |  |  |  |
| 27" MICROWAVE TRIM KIT                 | ADCMTK271S                                           |  |  |  |  |
| 30" MICROWAVE TRIM KIT                 | ADCMTK301S                                           |  |  |  |  |
| BASIC DETAILS                          |                                                      |  |  |  |  |
| WATTS                                  | 900                                                  |  |  |  |  |
| CAPACITY                               | 1.5 CUBIC FT                                         |  |  |  |  |
| RACKS                                  | MULTIPLE                                             |  |  |  |  |
| TURNTABLE                              | 15 3/8"                                              |  |  |  |  |
| INTERIOR                               | STAINLESS STEEL                                      |  |  |  |  |
| TECHNICAL INFORMATION                  |                                                      |  |  |  |  |
| ELECTRICAL REQUIREMENTS                | 120V/60HZ                                            |  |  |  |  |
| TOTAL CONNECTED LOAD                   | 13 AMPS @ 120VAC, 60HZ                               |  |  |  |  |
| TOTAL AMPS                             | 15 AMPS, DEDICATED CIRCUIT                           |  |  |  |  |
| ELECTRICAL CONNECTION                  | 3-PRONG OUTLET                                       |  |  |  |  |
| UTILITY LOCATIONS                      | LEFT LOWER REAR OF CABINET                           |  |  |  |  |
| SHIPPING WEIGHT                        | 60 LBS                                               |  |  |  |  |
| PRODUCT DIMENSIONS                     |                                                      |  |  |  |  |
| APPLIANCE DIMENSIONS (H X W X D) (IN.) | 14 7/8" X 24" X 19 1/8"                              |  |  |  |  |
| CUT OUT DIMENSIONS (H X W X D) (IN.)   | 19 1/8" X SEE REVERSE X 24"<br>MINIMUM CABINET DEPTH |  |  |  |  |