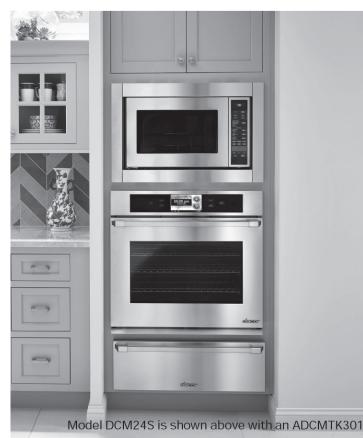

## 24-INCH CONVECTION MICROWAVE

## DCM24S | HERITAGE COLLECTION

| GENERAL PROPERTIES                     |                                                      |  |  |  |  |
|----------------------------------------|------------------------------------------------------|--|--|--|--|
| FINISH                                 | STAINLESS STEEL                                      |  |  |  |  |
| OPTIONAL ACCESSORIES                   |                                                      |  |  |  |  |
| 27" MICROWAVE TRIM KIT                 | ADCMTK271S                                           |  |  |  |  |
| 30" MICROWAVE TRIM KIT                 | ADCMTK301S                                           |  |  |  |  |
| BASIC DETAILS                          |                                                      |  |  |  |  |
| WATTS                                  | 900                                                  |  |  |  |  |
| CAPACITY                               | 1.5 CUBIC FT                                         |  |  |  |  |
| RACKS                                  | MULTIPLE                                             |  |  |  |  |
| TURNTABLE                              | 15 3/8"                                              |  |  |  |  |
| INTERIOR                               | STAINLESS STEEL                                      |  |  |  |  |
| TECHNICAL INFORMATION                  |                                                      |  |  |  |  |
| ELECTRICAL REQUIREMENTS                | 120V/60HZ                                            |  |  |  |  |
| TOTAL CONNECTED LOAD                   | 13 AMPS @ 120VAC, 60HZ                               |  |  |  |  |
| TOTAL AMPS                             | 15 AMPS, DEDICATED CIRCUIT                           |  |  |  |  |
| ELECTRICAL CONNECTION                  | 3-PRONG OUTLET                                       |  |  |  |  |
| UTILITY LOCATIONS                      | LEFT LOWER REAR OF CABINET                           |  |  |  |  |
| SHIPPING WEIGHT                        | 60 LBS                                               |  |  |  |  |
| PRODUCT DIMENSIONS                     |                                                      |  |  |  |  |
| APPLIANCE DIMENSIONS (H X W X D) (IN.) | 14 7/8" X 24" X 19 1/8"                              |  |  |  |  |
| CUT OUT DIMENSIONS (H X W X D) (IN.)   | 19 1/8" X SEE REVERSE X 24"<br>MINIMUM CABINET DEPTH |  |  |  |  |