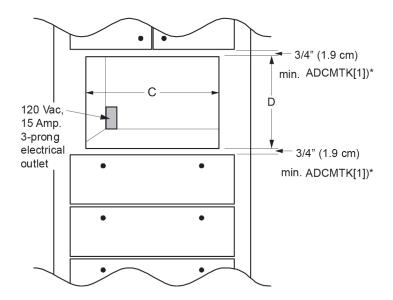

rfection.
- → Convection Auto Bake-Select your food type-bundt cake, cookies, muffins, or french fries and the oven will recommend the proper pan and set the bake time.
- $\rightarrow$  Mix / Speed Cook Modes:
- → Low Mix/Bake uses 350° of convection heat and 10% microwave power to bake foods quickly but also brown them for foods with 30 minutes or longer cooking time.
- → High Mix/Roast uses 300° of convection heat and 30% microwave power to roast meats perfectly giving you seared and juicy meat every time.
- → Broil mode will automatically preheat the oven and broil your meats to perfection at a set 450°.
- → Slow Cook mode is preset for 300° (adjustable) and cooks for 4 hours. This mode is great for slow cooking items like beans & braised meats.w



## OVERALL PRODUCT DIMENSIONS

24





| MODEL      | TRIM KIT<br>OVERALL WIDTH | TRIM<br>DEPTH | CUTOUT<br>WIDTH | CUTOUT<br>HEIGHT | TOP<br>OVERLAY | BOTTOM<br>OVERLAY |
|------------|---------------------------|---------------|-----------------|------------------|----------------|-------------------|
| ADCMTK271S | 26 7/8"                   | ]"            | 25 3/4"         | 19 1/8" +/-      | 1/2"           | 1/2"              |
| ADCMTK301S | 29 7/8"                   | ]"            | 28 1/4"         | 19 1/8" +/-      | 1/2"           | 1/2"              |

WOODEN SUPPORT PLACEMENT -REQUIRED FOR BUILT IN INSTALLATIONS