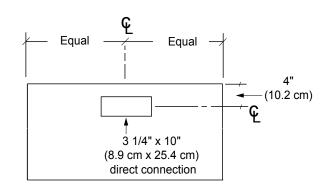

## MICROWAVE TOP VIEW EXHAUST LOCATION

| Model No. | Dedicated Circuit Required          | Total Connected Load | Approximate<br>Shipping Weight |
|-----------|-------------------------------------|----------------------|--------------------------------|
| PCOR30    | 120 Vac, 60Hz, 15 Amp.<br>(Breaker) | 1.56kW (13 Amp.)     | 84 lbs.                        |