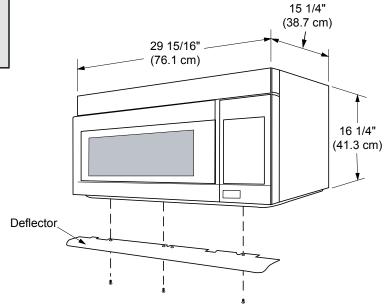

**UPPER CABINET DIMENSIONS** 

All tolerances: +1/16" (+1.6 mm), -0, unless otherwise stated

**OVERALL DIMENSIONS** 