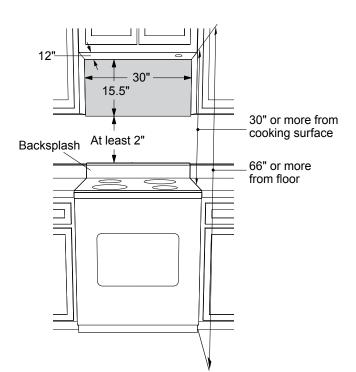

**UPPER CABINET DIMENSIONS** 

All tolerances: +1/16" (+1.6 mm), -0, unless otherwise stated

**OVERALL DIMENSIONS** 