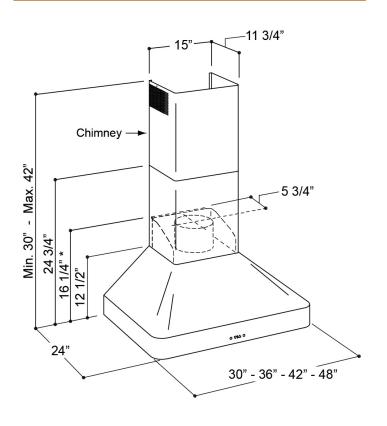

## 42" STAINLESS STEEL WALL CHIMNEY HOODS

DHW421 | HERITAGE COLLECTION

| GENERAL PROPERTIES                |                                                      |
|-----------------------------------|------------------------------------------------------|
| FINISH                            | STAINLESS STEEL                                      |
| OPTIONAL ACCESSORIES              |                                                      |
| RECIRCULATION KIT                 | AVDH1                                                |
| NUMBER OF MOTORS                  |                                                      |
| (1) SINGLE BLOWER                 | 600 CFM                                              |
| TECHNICAL INFORMATION             |                                                      |
| CIRCUIT REQUIREMENTS              | 120VAC, 15AMP, GROUNDED<br>DEDICATED, 3-WIRE CIRCUIT |
| TOTAL CONNECTED LOAD              | 120VAC/60HZ                                          |
| MAX CURRENT DRAW                  | 3.6 AMPS                                             |
| SHIPPING WEIGHT                   | 71 LBS                                               |
| PRODUCT DIMENSIONS                |                                                      |
| WALL DIMENSIONS (H X W X D) (IN.) | 30"-42"" X 42" X 24"                                 |