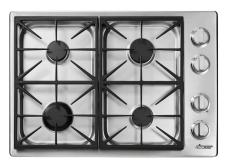

## **30-INCH GAS COOKTOP**

HDCT304G | PROFESSIONAL STYLE

## **FEATURES & BENEFITS**

- → Illumina Burner™ Controls glow Dacor's signature flameblue to always let you know when a burner is on.
- → SimmerSear™ Burners provide up to 15,000 BTUs and achieve ultra-low temperatures for simmering and melting without any scorching.
- → Exclusive Bead-Blasted, PermaClean<sup>™</sup> Finish on a onepiece sealed spill basin makes cleaning easy and keeps cooktop scratch-free.
- → Burner Configuration:4 Brass Burners (46,500 Total BTUs)
  - 1 Dual-Stacked Sealed Burner (15,000BTU)
  - 1 Dual-Stacked Sealed Burner (12,500 BTU)
  - 2 Dual-Stacked Sealed Burners (9,500 BTU)
- Continuous Platform Grates are porcelain coated and allow extra large pots and pans to be moved effortlessly from burner to burner.
- → Perma-Flame<sup>™</sup> Technology automatically re-ignites a flame for continuous heating and uninterrupted cooking should a burner unexpectedly go out.
- → Downdraft Compatible (MRV3015S)