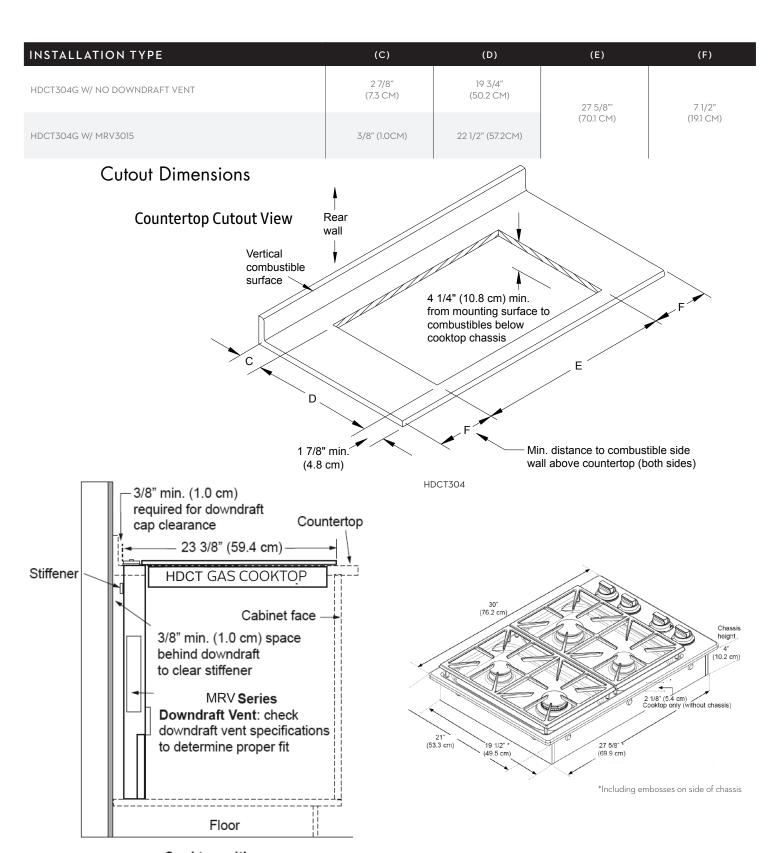

|
| GAS CONFIGURATIONS                     | NG - NATURAL GAS<br>NG / H - NATURAL GAS / HIGH<br>ALTITUDE<br>LP - LIQUID PROPANE<br>LP / H - LIQUID PROPANE /<br>HIGH ALTITUDE |
| PRODUCT DIMENSIONS                     |                                                                                                                                  |
| APPLIANCE DIMENSIONS (W X H X D) (IN.) | 30" x 4" x 21"                                                                                                                   |
| ALL TOLERANCES                         | – 1/16" ( – 1.6MM) UNLESS<br>OTHERWISE NOTED                                                                                     |



Cooktop with MRV Series Downdraft Vent