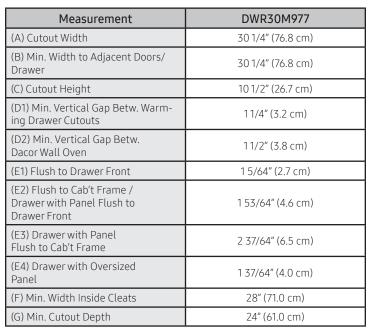

Front Panel for WIP

Front Panel for WIM/WIS

|  | Model No. | (A)<br>Chassis Face<br>Width | (B)<br>Chassis<br>Width | (C)<br>Chassis<br>Depth | (D)<br>Drawer Depth<br>(without panel) | (D)<br>Drawer Depth<br>(with 3/4" panel) | (E)<br>Chassis Height<br>(with feet) |
|--|-----------|------------------------------|-------------------------|-------------------------|----------------------------------------|------------------------------------------|--------------------------------------|
|  | DWR30M977 | 29 5/8"<br>(75.2 cm)         | 27 7/8"<br>(70.8 cm)    | 20 15/16"<br>(53.1 cm)  | 19 3/4"<br>(50.2 cm)                   | 20 1/2"<br>(52.1 cm)                     | 9 3/4"<br>(24.8 cm)                  |