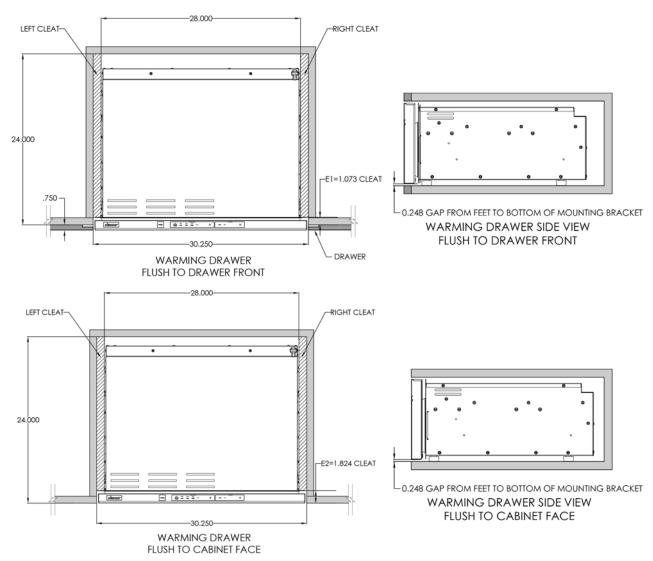

----|------------------------------------------|--------------------------------------|
|  | DWR30M977 | 29 5/8"<br>(75.2 cm)         | 27 7/8"<br>(70.8 cm)    | 20 15/16"<br>(53.1 cm)  | 19 3/4"<br>(50.2 cm)                   | 20 1/2"<br>(52.1 cm)                     | 9 3/4"<br>(24.8 cm)                  |



## **Modernist®** Warming Drawer

### PLANNING GUIDE











Mounting platform must be <sup>3</sup>/4" (1.9 cm) thick and able to support 100 lbs. (45.4 kilos)



Section AA (left-side view)



Section BB (front view)



### **Modernist® Warming Drawer**

#### PLANNING GUIDE

#### **WIP Installation Scenarios**





## **Modernist® Warming Drawer**

### PLANNING GUIDE

#### WIP Panel Mounting Information



Bracket Location (rear view)





#### WIM/WIS Installations Scenarios