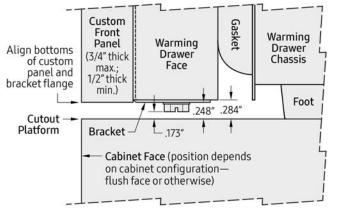

-----|----------------------------------------|------------------------------------------|--------------------------------------|
|  | DWR30M977 | 29 5/8"<br>(75.2 cm)         | 27 7/8"<br>(70.8 cm)    | 20 15/16"<br>(53.1 cm)  | 19 3/4"<br>(50.2 cm)                   | 20 1/2"<br>(52.1 cm)                     | 9 3/4"<br>(24.8 cm)                  |



## **Modernist®** Warming Drawer

### PLANNING GUIDE











Mounting platform must be <sup>3</sup>/4" (1.9 cm) thick and able to support 100 lbs. (45.4 kilos)



Section AA (left-side view)



Section BB (front view)



### **Modernist® Warming Drawer**

#### PLANNING GUIDE

#### **WIP Installation Scenarios**





## **Modernist® Warming Drawer**

### PLANNING GUIDE

#### WIP Panel Mounting Information



Bracket Location (rear view)





#### WIM/WIS Installations Scenarios