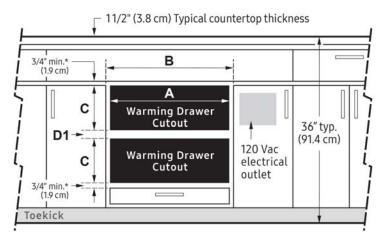

#### **WIP Installation Scenarios**

Front Panel for WIP

Front Panel for WIM/WIS

|  | Model No. | (A)<br>Chassis Face<br>Width | (B)<br>Chassis<br>Width | (C)<br>Chassis<br>Depth | (D)<br>Drawer Depth<br>(without panel) | (D)<br>Drawer Depth<br>(with 3/4" panel) | (E)<br>Chassis Height<br>(with feet) |
|--|-----------|------------------------------|-------------------------|-------------------------|----------------------------------------|------------------------------------------|--------------------------------------|
|  | DWR30M977 | 29 5/8"<br>(75.2 cm)         | 27 7/8"<br>(70.8 cm)    | 20 15/16"<br>(53.1 cm)  | 19 3/4"<br>(50.2 cm)                   | 20 1/2"<br>(52.1 cm)                     | 9 3/4"<br>(24.8 cm)                  |