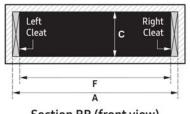

### PLANNING GUIDE

Mounting platform must be <sup>3</sup>/4" (1.9 cm) thick and able to support 100 lbs. (45.4 kilos)

Section AA (left-side view)

Section BB (front view)