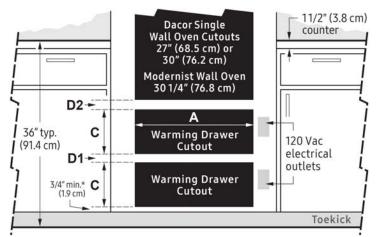

#### **WIP Installation Scenarios**

Front Panel for WIP

Front Panel for WIM/WIS

|  | Model No. | (A)<br>Chassis Face<br>Width | (B)<br>Chassis<br>Width | (C)<br>Chassis<br>Depth | (D)<br>Drawer Depth<br>(without panel) | (D)<br>Drawer Depth<br>(with 3/4" panel) | (E)<br>Chassis Height<br>(with feet) |
|--|-----------|------------------------------|-------------------------|-------------------------|----------------------------------------|------------------------------------------|--------------------------------------|
|  | DWR30M977 | 29 5/8"<br>(75.2 cm)         | 27 7/8"<br>(70.8 cm)    | 20 15/16"<br>(53.1 cm)  | 19 3/4"<br>(50.2 cm)                   | 20 1/2"<br>(52.1 cm)                     | 9 3/4"<br>(24.8 cm)                  |