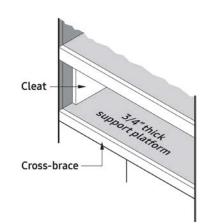

### PLANNING GUIDE

Mounting platform must be <sup>3</sup>/4" (1.9 cm) thick and able to support 100 lbs. (45.4 kilos)

Section AA (left-side view)

Section BB (front view)