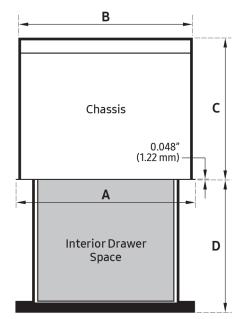

Front Panel for WIP

Front Panel for WIM/WIS

|  | Model No. | (A)<br>Chassis Face<br>Width | (B)<br>Chassis<br>Width | (C)<br>Chassis<br>Depth | (D)<br>Drawer Depth<br>(without panel) | (D)<br>Drawer Depth<br>(with 3/4" panel) | (E)<br>Chassis Height<br>(with feet) |
|--|-----------|------------------------------|-------------------------|-------------------------|----------------------------------------|------------------------------------------|--------------------------------------|
|  | DWR30M977 | 29 5/8"<br>(75.2 cm)         | 27 7/8"<br>(70.8 cm)    | 20 15/16"<br>(53.1 cm)  | 19 3/4"<br>(50.2 cm)                   | 20 1/2"<br>(52.1 cm)                     | 9 3/4"<br>(24.8 cm)                  |

### PLANNING GUIDE

Mounting platform must be <sup>3</sup>/4" (1.9 cm) thick and able to support 100 lbs. (45.4 kilos)

Section AA (left-side view)

Section BB (front view)