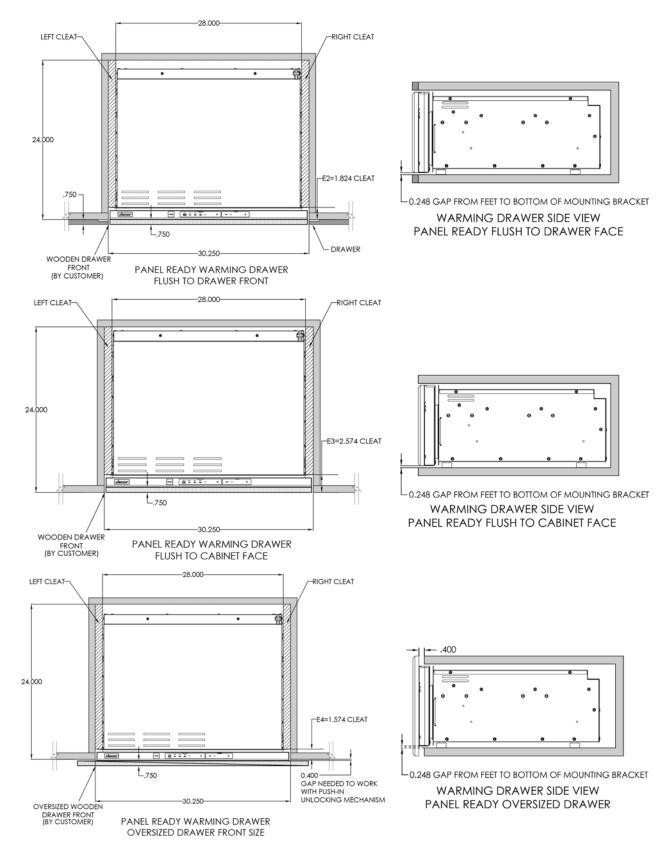

r>Chassis Height<br>(with feet) |
|--|-----------|------------------------------|-------------------------|-------------------------|----------------------------------------|------------------------------------------|--------------------------------------|
|  | DWR30M977 | 29 5/8"<br>(75.2 cm)         | 27 7/8"<br>(70.8 cm)    | 20 15/16"<br>(53.1 cm)  | 19 3/4"<br>(50.2 cm)                   | 20 1/2"<br>(52.1 cm)                     | 9 3/4"<br>(24.8 cm)                  |



## **Modernist®** Warming Drawer

### PLANNING GUIDE











Mounting platform must be <sup>3</sup>/4" (1.9 cm) thick and able to support 100 lbs. (45.4 kilos)



Section AA (left-side view)



Section BB (front view)



### **Modernist® Warming Drawer**

#### PLANNING GUIDE

#### **WIP Installation Scenarios**





## **Modernist® Warming Drawer**

### PLANNING GUIDE

#### WIP Panel Mounting Information



Bracket Location (rear view)





#### WIM/WIS Installations Scenarios