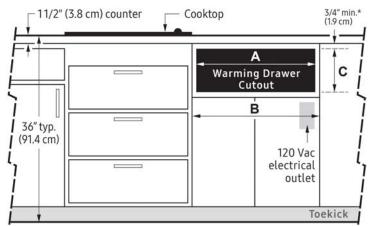

#### **WIP Installation Scenarios**

Front Panel for WIP

Front Panel for WIM/WIS

|  | Model No. | (A)<br>Chassis Face<br>Width | (B)<br>Chassis<br>Width | (C)<br>Chassis<br>Depth | (D)<br>Drawer Depth<br>(without panel) | (D)<br>Drawer Depth<br>(with 3/4" panel) | (E)<br>Chassis Height<br>(with feet) |
|--|-----------|------------------------------|-------------------------|-------------------------|----------------------------------------|------------------------------------------|--------------------------------------|
|  | DWR30M977 | 29 5/8"<br>(75.2 cm)         | 27 7/8"<br>(70.8 cm)    | 20 15/16"<br>(53.1 cm)  | 19 3/4"<br>(50.2 cm)                   | 20 1/2"<br>(52.1 cm)                     | 9 3/4"<br>(24.8 cm)                  |