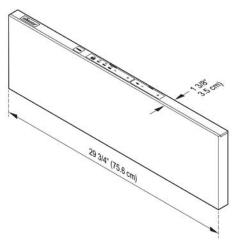

Front Panel for WIM/WIS Shown

| Electrical Circuit Required                          | Total Connected Load        | Min. Ambient<br>Operating Temp. |  |
|------------------------------------------------------|-----------------------------|---------------------------------|--|
| 120Vac, 60 Hz, 15 Amp<br>grounded, dedicated circuit | 4.0 Amp. @<br>120Vac, 60 Hz | 32°F (0°C)                      |  |

Front Panel for WIP

Front Panel for WIM/WIS

|  | Model No. | (A)<br>Chassis Face<br>Width | (B)<br>Chassis<br>Width | (C)<br>Chassis<br>Depth | (D)<br>Drawer Depth<br>(without panel) | (D)<br>Drawer Depth<br>(with 3/4" panel) | (E)<br>Chassis Height<br>(with feet) |
|--|-----------|------------------------------|-------------------------|-------------------------|----------------------------------------|------------------------------------------|--------------------------------------|
|  | DWR30M977 | 29 5/8"<br>(75.2 cm)         | 27 7/8"<br>(70.8 cm)    | 20 15/16"<br>(53.1 cm)  | 19 3/4"<br>(50.2 cm)                   | 20 1/2"<br>(52.1 cm)                     | 9 3/4"<br>(24.8 cm)                  |