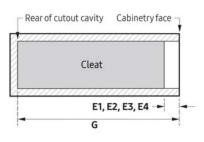

<br>Width | (B)<br>Chassis<br>Width | (C)<br>Chassis<br>Depth | (D)<br>Drawer Depth<br>(without panel) | (D)<br>Drawer Depth<br>(with 3/4" panel) | (E)<br>Chassis Height<br>(with feet) |
|--|-----------|------------------------------|-------------------------|-------------------------|----------------------------------------|------------------------------------------|--------------------------------------|
|  | DWR30M977 | 29 5/8"<br>(75.2 cm)         | 27 7/8"<br>(70.8 cm)    | 20 15/16"<br>(53.1 cm)  | 19 3/4"<br>(50.2 cm)                   | 20 1/2"<br>(52.1 cm)                     | 9 3/4"<br>(24.8 cm)                  |



## **Modernist®** Warming Drawer

### PLANNING GUIDE











Mounting platform must be <sup>3</sup>/4" (1.9 cm) thick and able to support 100 lbs. (45.4 kilos)



Section AA (left-side view)



Section BB (front view)



### **Modernist® Warming Drawer**

#### PLANNING GUIDE

#### **WIP Installation Scenarios**





## **Modernist® Warming Drawer**

### PLANNING GUIDE

#### WIP Panel Mounting Information



Bracket Location (rear view)





#### WIM/WIS Installations Scenarios