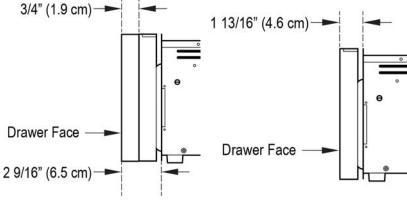

_{16}$ " ( $\pm$ 1.6 mm), unless otherwise stated.



## **Modernist®** Warming Drawer

#### PLANNING GUIDE

## MARNING

- Observe all governing codes and ordinances during planning/ installation. Contact your local building department for details.
  The department be installed as directed in its installation.
- The drawer must be installed as directed in its installation instructions.



Front Panel for WIM/WIS Shown



| Electrical Circuit Required                          | Total Connected Load        | Min. Ambient<br>Operating Temp. |  |
|------------------------------------------------------|-----------------------------|---------------------------------|--|
| 120Vac, 60 Hz, 15 Amp<br>grounded, dedicated circuit | 4.0 Amp. @<br>120Vac, 60 Hz | 32°F (0°C)                      |  |





Front Panel for WIP

Front Panel for WIM/WIS

|  | Model No. | (A)<br>Chassis Face<br>Width | (B)<br>Chassis<br>Width | (C)<br>Chassis<br>Depth | (D)<br>Drawer Depth<br>(without panel) | (D)<br>Drawer Depth<br>(with 3/4" panel) | (E)<br>Chassis Height<br>(with feet) |
|--|-----------|------------------------------|-------------------------|-------------------------|----------------------------------------|------------------------------------------|--------------------------------------|
|  | DWR30M977 | 29 5/8"<br>(75.2 cm)         | 27 7/8"<br>(70.8 cm)    | 20 15/16"<br>(53.1 cm)  | 19 3/4"<br>(50.2 cm)                   | 20 1/2"<br>(52.1 cm)                     | 9 3/4"<br>(24.8 cm)                  |



## **Modernist®** Warming Drawer

### PLANNING GUIDE











Mounting platfor