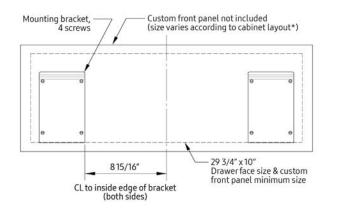

-----------|-------------------------|----------------------------------------|------------------------------------------|--------------------------------------|
|  | DWR30M977 | 29 5/8"<br>(75.2 cm)         | 27 7/8"<br>(70.8 cm)    | 20 15/16"<br>(53.1 cm)  | 19 3/4"<br>(50.2 cm)                   | 20 1/2"<br>(52.1 cm)                     | 9 3/4"<br>(24.8 cm)                  |



## **Modernist®** Warming Drawer

### PLANNING GUIDE











Mounting platform must be <sup>3</sup>/4" (1.9 cm) thick and able to support 100 lbs. (45.4 kilos)



Section AA (left-side view)



Section BB (front view)



### **Modernist® Warming Drawer**

#### PLANNING GUIDE

#### **WIP Installation Scenarios**





## **Modernist® Warming Drawer**

### PLANNING GUIDE

#### WIP Panel Mounting Information



Bracket Location (rear view)





#### WIM/WIS Installations Scenarios