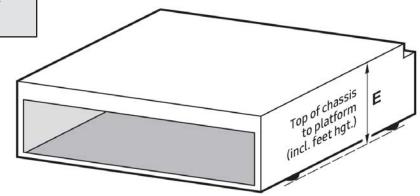

Front Panel for WIP

Front Panel for WIM/WIS

|  | Model No. | (A)<br>Chassis Face<br>Width | (B)<br>Chassis<br>Width | (C)<br>Chassis<br>Depth | (D)<br>Drawer Depth<br>(without panel) | (D)<br>Drawer Depth<br>(with 3/4" panel) | (E)<br>Chassis Height<br>(with feet) |
|--|-----------|------------------------------|-------------------------|-------------------------|----------------------------------------|------------------------------------------|--------------------------------------|
|  | DWR30M977 | 29 5/8"<br>(75.2 cm)         | 27 7/8"<br>(70.8 cm)    | 20 15/16"<br>(53.1 cm)  | 19 3/4"<br>(50.2 cm)                   | 20 1/2"<br>(52.1 cm)                     | 9 3/4"<br>(24.8 cm)                  |