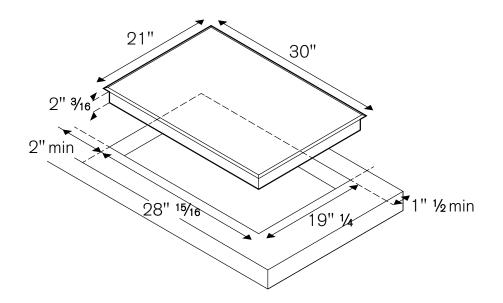

TO COOK BEAUTIFULLY WWW.BERTAZZONI.COM

Bertazzoni recommends to operate the appliance after it has been installed in a cabinet. The kitchen cabinets shall be made of materials capable of withstanding temperatures at least 117°F (65°C) above room temperature in order to avoid possible damage to the cabinets during appliance usage. For further installation instructions refer to the installation manual. Disclaimer: while every effort has been made to insure the accuracy of the information contained in this brochure, Fratelli Bertazzoni reserves the right to change any part of the information at any time without notice.