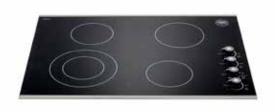

## BERTAZZONI PROFESSIONAL SERIES

30" CERAMIC COOKTOP

P30 4 CER NE

## HIGHLIGHTS

- Adjust the power level on each heating zone, using the Bertazzoni signature knobs.
- The elegantly silk screened Bertazzoni logo stands for durability and quality.
- The one-touch, child safety ignition system lets you light and adjust burners with one hand.

| FEATURES                 |                              |
|--------------------------|------------------------------|
| Radiant heating zones    | 4                            |
| Back right               | Ø 7" - 1800 W                |
| Front right              | Ø 6" - 1200 W                |
| Back left                | Ø 6" - 1200 W                |
| Front left               | Ø 5" - 1100 W                |
| Front left extensible    | Ø 9" - 2500 W                |
| Maintop                  | ceramic glass and metal trim |
| Worktop control          | knobs                        |
| Knobs                    | soft touch                   |
| TECHNICAL SPECIFICATIONS |                              |
| Electrical Requirements  | 120/208 V - 120/240 V, 60Hz  |
| Max Amp Usage            | 24 A - 28 A, 5030 W - 6700 W |
| Certification            | CSA-UL                       |
| Warranty                 | 2 years parts and labor      |