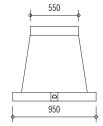

## HOTTE CHATEAU 75: H95TO

950 W x 850 H x 650 D (mm) 37.4 W x 33.5 H x 25.6 D (inches) Shell-Only Starting from \$8,200 Mortorized Hood Starting from \$10,800 Island configuration: H95C0 Starting from \$14,100