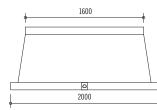

Standard Configuration Wall Hood

Standard Configuration Island Hood Side View

<u>HOTTE GRAND PALAIS 180: н2ото</u> 2000 W x 850 H x 650 D (mm) 78.7 W x 33.5 H x 25.6 D (inches) Shell-Only Starting from \$12,800 Mortorized Hood Starting from \$16,000 Island configuration: H20C0 Starting from \$22,000