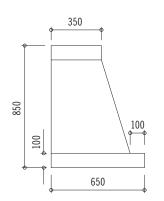

Standard Configuration Wall Hood

Standard Configuration Island Hood Side View

<u>HOTTE GRAND PALAIS 180: н2ото</u> 2000 W x 850 H x 650 D (mm) 78.7 W x 33.5 H x 25.6 D (inches) Shell-Only Starting from \$12,800 Mortorized Hood Starting from \$16,000 Island configuration: H20C0 Starting from \$22,000

<u>HOTTE CHATEAU 165: н18то</u> 1850 W x 850 H x 650 D (mm) 72.8 W x 33.5 H x 25.6 D (inches) Shell-Only Starting from \$12,000 Mortorized Hood Starting from \$15,200 Island configuration: H18C0 Starting from \$20,600

<u>HOTTE CHATEAU 150: н17то</u> 1700 W x 850 H x 650 D (mm) 66.9 W x 33.5 H x 25.6 D (inches) Shell-Only Starting from \$11,200 Mortorized Hood Starting from \$14,100 Island configuration: H17C0 Starting from \$19,300

include, liner, lights, mesh magnetic filters and a remote control

1400 W x 850 H x 650 D (mm) 55.1 W x 33.5 H x 25.6 D (inches) Shell-Only Starting from \$10,100 Mortorized Hood Starting from \$13,000 Island configuration: H42C0 Starting from \$17,400

НОТТЕ СНАТЕАИ 120: Н42ТО

HOTTE CHÂTEAU 135: H15TO

1550 W x 850 H x 650 D (mm) 61.0 W x 33.5 H x 25.6 D (inches) Shell-Only Starting from \$10,400 Mortorized Hood Starting from \$13,400 Island configuration: H15C0 Starting from \$17,800

HOTTE CHATEAU 90: H11T0 1100 W x 850 H x 650 D (mm) 43.3 W x 33.5 H x 25.6 D (inches) Shell-Only Starting from \$8,500 Mortorized Hood Starting from \$11,100 Island configuration: H11C0 Starting from \$14,500

## HOTTE CHATEAU 75: H95TO

950 W x 850 H x 650 D (mm) 37.4 W x 33.5 H x 25.6 D (inches) Shell-Only Starting from \$8,200 Mortorized Hood Starting from \$10,800 Island configuration: H95C0 Starting from \$14,100