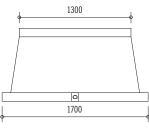

<u>HOTTE CHATEAU 150: н17то</u> 1700 W x 850 H x 650 D (mm) 66.9 W x 33.5 H x 25.6 D (inches) Shell-Only Starting from \$11,200 Mortorized Hood Starting from \$14,100 Island configuration: H17C0 Starting from \$19,300