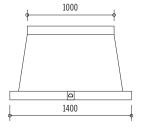

HOTTE CHATEAU 90: H11T0 1100 W x 850 H x 650 D (mm) 43.3 W x 33.5 H x 25.6 D (inches) Shell-Only Starting from \$8,500 Mortorized Hood Starting from \$11,100 Island configuration: H11C0 Starting from \$14,500