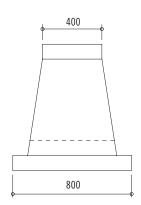

Standard Configuration Wall Hood

Standard Configuration Island Hood Side View

<u>HOTTE GRAND PALAIS 180: н2ото</u> 2000 W x 850 H x 650 D (mm) 78.7 W x 33.5 H x 25.6 D (inches) Shell-Only Starting from \$12,800 Mortorized Hood Starting from \$16,000 Island configuration: H20C0 Starting from \$22,000