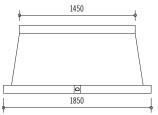

<u>HOTTE CHATEAU 165: н18то</u> 1850 W x 850 H x 650 D (mm) 72.8 W x 33.5 H x 25.6 D (inches) Shell-Only Starting from \$12,000 Mortorized Hood Starting from \$15,200 Island configuration: H18C0 Starting from \$20,600