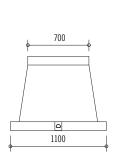

## HOTTE CHATEAU 75: H95TO

950 W x 850 H x 650 D (mm) 37.4 W x 33.5 H x 25.6 D (inches) Shell-Only Starting from \$8,200 Mortorized Hood Starting from \$10,800 Island configuration: H95C0 Starting from \$14,100