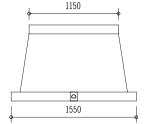

НОТТЕ СНАТЕАИ 120: Н42ТО

HOTTE CHÂTEAU 135: H15TO

1550 W x 850 H x 650 D (mm) 61.0 W x 33.5 H x 25.6 D (inches) Shell-Only Starting from \$10,400 Mortorized Hood Starting from \$13,400 Island configuration: H15C0 Starting from \$17,800