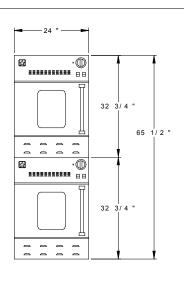

## **BLUESTAR WALL OVEN - 24"**













## SPECIFICATIONS:

OVEN INTERIOR: \_ \_ \_ \_ \_ 20.25"W x 20"D x 15"H

. OVEN BURNER RATING  $\_$   $\_$   $\_$   $\_$   $\_$  25,000 BTU

 $\cdot$  OVEN INFRARED BROILER RATING  $\_$   $\_$  15,000 BTU

· OVEN HEAT ASSIST ELEMENT \_ \_ \_ 3,000 BTU

• EACH OVEN: ELECTRICAL REQUIREMENTS \_ \_ \_ 120V, 60Hz, 15 AMPS, 1 PH (UNIT MUST BE ON A NON-GFI, DEDICATED OUTLET)

 $\cdot$  OPERATING GAS PRESSURE \_ \_ \_ NAT: 5.0" WC LP: 10.0" WC

## **OPTIONS**

- $\cdot$  LEFT TO RIGHT SWING DOOR
- · ADDITIONAL OVEN RACK
- $\boldsymbol{\cdot}$  FULL EXTENSION OVEN RACK
- CUSTOM COLOR



VISIT www.bluestarcooking.com FOR CUSTOM CONFIGURATIONS

File: 2018\_BWO24AGS.dwg