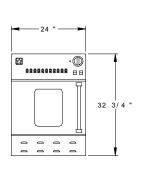

## **BLUESTAR WALL OVEN - 24"**

## SPECIFICATIONS:

OVEN INTERIOR: \_ \_ \_ \_ \_ 20.25"W x 20"D x 15"H

. OVEN BURNER RATING  $\_$   $\_$   $\_$   $\_$   $\_$  25,000 BTU

 $\cdot$  OVEN INFRARED BROILER RATING  $\_$   $\_$  15,000 BTU

· OVEN HEAT ASSIST ELEMENT \_ \_ \_ 3,000 BTU