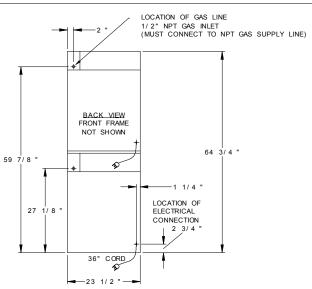

• EACH OVEN: ELECTRICAL REQUIREMENTS \_ \_ \_ 120V, 60Hz, 15 AMPS, 1 PH (UNIT MUST BE ON A NON-GFI, DEDICATED OUTLET)

 $\cdot$  OPERATING GAS PRESSURE \_ \_ \_ NAT: 5.0" WC LP: 10.0" WC