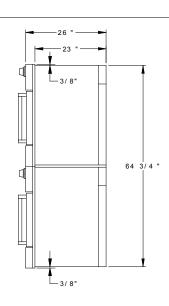

## SPECIFICATIONS:

OVEN INTERIOR: \_ \_ \_ \_ \_ 20.25"W x 20"D x 15"H

. OVEN BURNER RATING  $\_$   $\_$   $\_$   $\_$   $\_$  25,000 BTU

 $\cdot$  OVEN INFRARED BROILER RATING  $\_$   $\_$  15,000 BTU

· OVEN HEAT ASSIST ELEMENT \_ \_ \_ 3,000 BTU