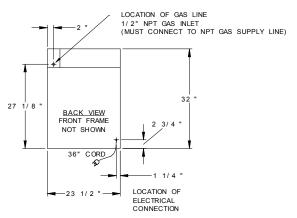

• EACH OVEN: ELECTRICAL REQUIREMENTS \_ \_ \_ 120V, 60Hz, 15 AMPS, 1 PH (UNIT MUST BE ON A NON-GFI, DEDICATED OUTLET)

 $\cdot$  OPERATING GAS PRESSURE \_ \_ \_ NAT: 5.0" WC LP: 10.0" WC