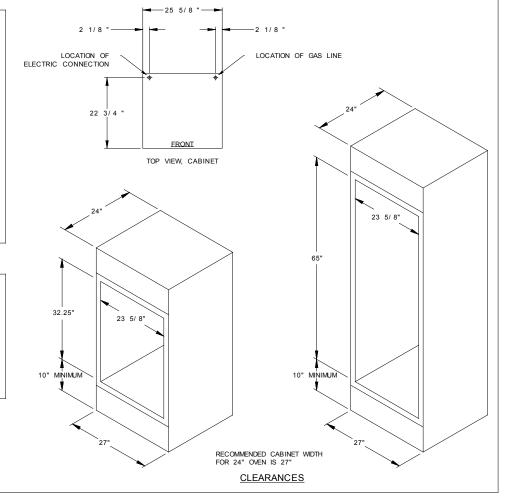

## **OPTIONS**

- $\cdot$  LEFT TO RIGHT SWING DOOR
- · ADDITIONAL OVEN RACK
- $\boldsymbol{\cdot}$  FULL EXTENSION OVEN RACK
- CUSTOM COLOR

VISIT www.bluestarcooking.com FOR CUSTOM CONFIGURATIONS

File: 2018\_BWO24AGS.dwg