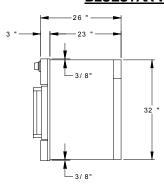

## **BLUESTAR WALL OVEN - 24"**

## SPECIFICATIONS:

OVEN INTERIOR: \_ \_ \_ \_ \_ 20.25"W x 20"D x 15"H

. OVEN BURNER RATING  $\_$   $\_$   $\_$   $\_$   $\_$  25,000 BTU

 $\cdot$  OVEN INFRARED BROILER RATING  $\_$   $\_$  15,000 BTU

· OVEN HEAT ASSIST ELEMENT \_ \_ \_ 3,000 BTU