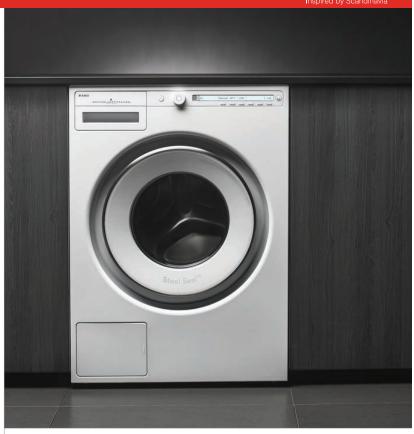

## CLASSIC SERIES W2084W

### **FEATURES**

Heavy-duty construction

Large-capacity stainless steel drum

Active Drum™ technology

Quattro Construction™ technology

Spin speed up to 1400 rpm

Steel Seal™ technology

LCD display

Quiet operation—51 dB(A) wash/75 dB(A) spin

Auto program

Remaining time and program end indicator

Stacked or side by side installation