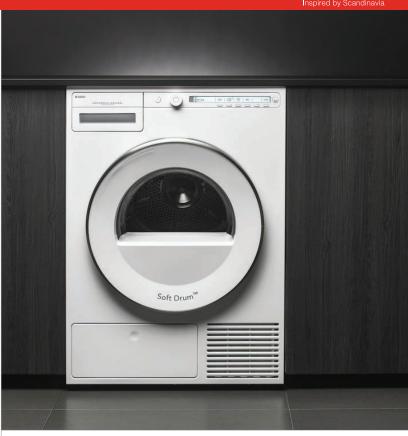

### CLASSIC SERIES T208HW

### **FEATURES**

Heavy-duty construction

Large-capacity stainless steel drum

Butterfly™ drying system

Soft Drum™ technology

LCD display

Quiet operation - 65 dB(A)

Auto program

Remaining time and program end indicator

Stacked or side by side installation

Stack kit included