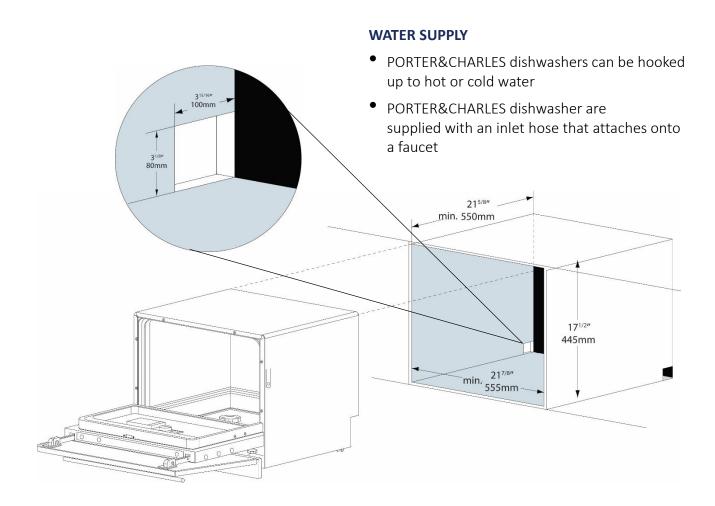

#### **DISHWASHER FEATURES**

- 24" (60cm) built-in compact dishwasher – stainless steel
- 18" (45cm) high
- Stainless steel interior tank
- 4 place setting capacity
- 8.3L of cold water for normal wash
- Near silent operation
- Flectronic controls
- Delay timer: 1-24 hours
- 7 programs
- LED indicator for remaining time, delay time, temperature, fill rinse aid, program, on/off, and service code
- Flowmeter water sensor
- Fuzzy logic
- Antiflood device floating switch
- Inline water heating element
- Foldable bottom tines
- Residual drying system
- Cold or hot water intake
- 110V/60Hz 1280W
- European style electrical and plumbing connection