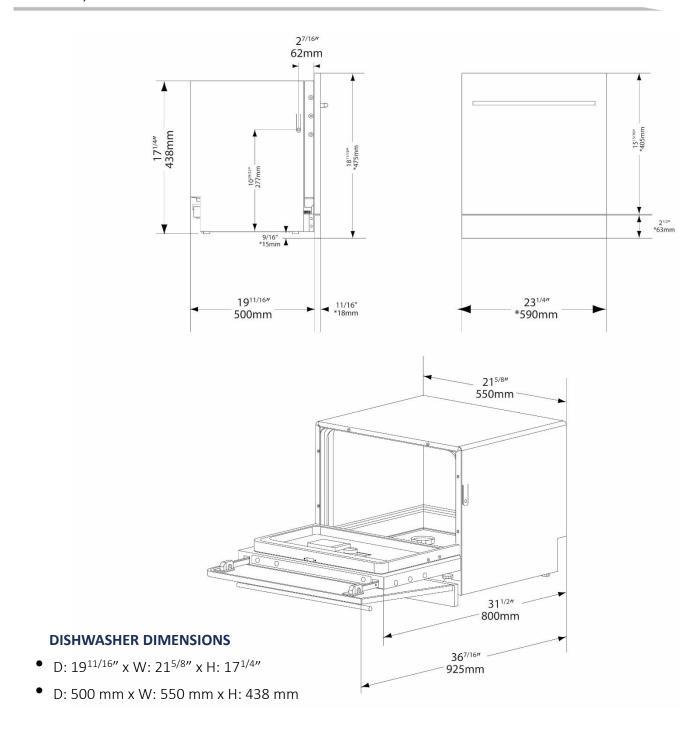

#### **CUSTOM PANEL DIMENSIONS**

Yes Small Panel
W: min. 23<sup>1/4</sup>" (590mm) x H: min. 2 ½" (63mm)

Main Door Panel
 W: min. 23<sup>1/4</sup>" (590mm) x H: min. 15<sup>15/16</sup>" (405mm)