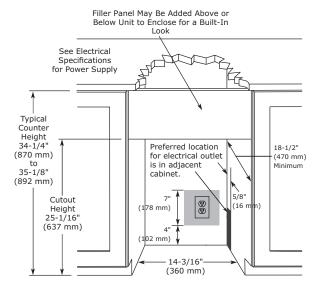

# Rough-In Dimensions

| Rough-In Width  | 14 3/16" |
|-----------------|----------|
| Rough-In Height | 25 1/16" |
| Rough-In Depth  | 18 1/2"  |