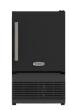

escent ice cube dimensions: 1/2" W x 3/4" H x 2 1/4" L

#### Storage Capabilities

- Stores 12 lbs of crescent ice
- Removable ice bin for convenient access and easier cleaning

#### **Aesthetics**

• Finish options: stainless steel or black

### Additional Convenience

- No pump or drain required
- Field reversible door for added flexibility
- On/Off switch within quick reach at the front of the unit
- 1-year parts and labor warranty, 5-year sealed system parts warranty

## **Ordering Options**

| Solid Stainless Steel Door, Field Reversible Door,<br>Stainless Designer Handle | MA14CRSCXS |
|---------------------------------------------------------------------------------|------------|
| Solid Black Door, Field Reversible Door,<br>Stainless Designer Handle           | MA14CRSCXB |









Black









# Rough-In Dimensions

| Rough-In Width  | 14 3/16" |
|-----------------|----------|
| Rough-In Height | 25 1/16" |
| Rough-In Depth  | 18 1/2"  |

#### **Product Dimensions**

| Width                  | 13 15/16" |
|------------------------|-----------|
| Height                 | 24 3/4"   |
| Depth of Cabinet       | 14 5/8"   |
| Depth to Front of Door | 17"       |
| Depth to Handle        | 18 11/16" |
| Depth with door at 90° | 29 3/4"   |

#### **Product Features**

| Interior Cabinet Finish | White                        |
|-------------------------|------------------------------|
| Capacity                | Up to 12 lbs of crescent ice |
| Shelving System         | NA                           |
| Shelf Fronts            | NA                           |
| Other St