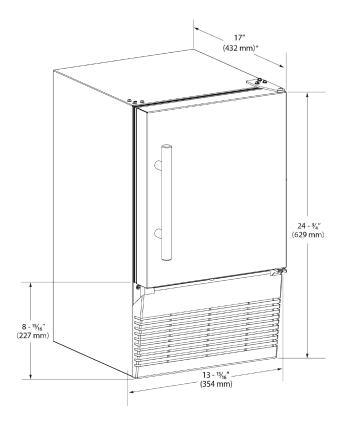

#### **Product Dimensions**

| Width                  | 13 15/16" |
|------------------------|-----------|
| Height                 | 24 3/4"   |
| Depth of Cabinet       | 14 5/8"   |
| Depth to Front of Door | 17"       |
| Depth to Handle        | 18 11/16" |
| Depth with door at 90° | 29 3/4"   |