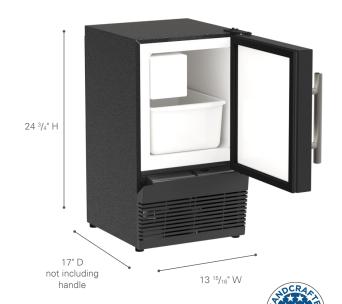

#### **Product Dimensions**

| Width                  | 13 15/16" |
|------------------------|-----------|
| Height                 | 24 3/4"   |
| Depth of Cabinet       | 14 5/8"   |
| Depth to Front of Door | 17"       |
| Depth to Handle        | 18 11/16" |
| Depth with door at 90° | 29 3/4"   |