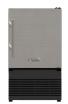

# 14" Marvel Compact Crescent Ice Machine

#### **Aesthetics**

• Finish options: stainless steel or black

## **Ordering Options**

| Solid Stainless Steel Door, Field Reversible Door,<br>Stainless Designer Handle | MA14CRSCXS |
|---------------------------------------------------------------------------------|------------|
| Solid Black Door, Field Reversible Door,<br>Stainless Designer Handle           | MA14CRSCXB |