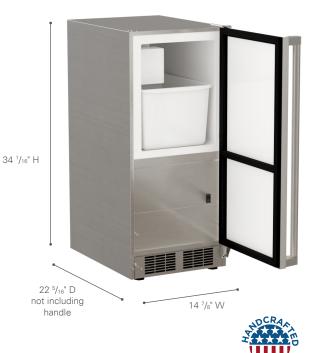

#### **Product Dimensions**

| Width                  | 14 7/8"              |
|------------------------|----------------------|
| Height                 | 34 1/16" to 35 1/16" |
| Depth of Cabinet       | 20 3/4"              |
| Depth to Front of Door | 22 5/16"             |
| Depth to Handle        | 25 7/8"              |
| Depth with door at 90° | 36 7/8"              |