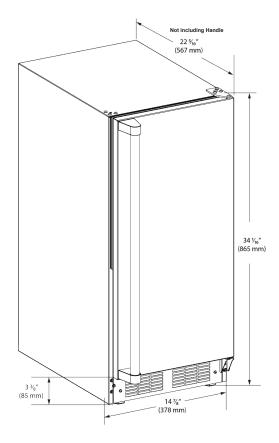

#### **Product Dimensions**

| Width                  | 14 7/8"              |
|------------------------|----------------------|
| Height                 | 34 1/16" to 35 1/16" |
| Depth of Cabinet       | 20 3/4"              |
| Depth to Front of Door | 22 5/16"             |
| Depth to Handle        | 25 7/8"              |
| Depth with door at 90° | 36 7/8"              |