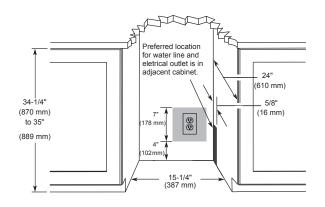

# Rough-In Dimensions

| Rough-In Width  | 15 1/4"        |
|-----------------|----------------|
| Rough-In Height | 34 1/4" to 35" |
| Rough-In Depth  | 24"            |