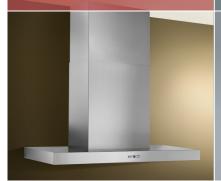

Powered by the exclusive iQ Blower System™ with GPS Technology for the quietest, most energy efficient and fastest smoke and odor removal available in a range hood.

Bright Halogen lighting floods the cooktop and surrounding area for clear visibility.

## **Hood Sizes**

| Width         | 48"                     |
|---------------|-------------------------|
| Depth 24"     |                         |
| Finish        |                         |
| Stocked       | Brushed Stainless Steel |
| Special Order | Not Available           |