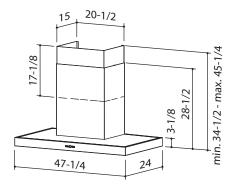

## **Hood Sizes**

| Width         | 48"                     |
|---------------|-------------------------|
| Depth 24"     |                         |
| Finish        |                         |
| Stocked       | Brushed Stainless Steel |
| Special Order | Not Available           |

Installation height above the cooking surface: 24"–36"

Telescopic flue for 8'–9' ceiling is standard. Optional flue extensions for 10'–11' ceiling

For more details see the product specifications sheet found at www.BESTRangeHoods.ca