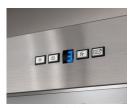

Model Numbers:

Three-speed, plus boost, electronic controls include 10-minute delay-off and filter clean reminder.

Four Halogen lamps brilliantly illuminate the cooktop.

Hi-Flow™ baffle filters utilize a V-mesh & baffle design to increase airflow, decrease sound levels and provide excellent ventilation efficiency.

| Special Order           | Not Available                                            |
|-------------------------|----------------------------------------------------------|
| Features                |                                                          |
| Lighting Type           | Halogen, T4, G9, 25-watt                                 |
| Number of Lamps         | 4                                                        |
| Lighting Levels         | 2                                                        |
| Lighting Lamps Included | Yes                                                      |
| Control Type            | 3-speed Plus Boost Electronic<br>Pushbutton with Display |
| Control Features        | Heat Sentry™, Delay Off, Filter<br>Clean Reminder        |
| Remote Control          | Optional ACR3                                            |
| Filter Type             | Hi-Flow™ Baffle Filter                                   |
| Non-ducted Capability   | Yes                                                      |