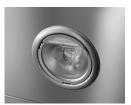

Powered by the exclusive iQ Blower System™ with GPS Technology for the quietest, most energy efficient and fastest smoke and odor removal available in a range hood.

Bright Halogen lighting floods the cooktop and surrounding area for clear visibility.

Model Numbers:

Three-speed, plus boost, electronic controls include 10-minute delay-off and filter clean reminder.

Four Halogen lamps brilliantly illuminate the cooktop.

Hi-Flow™ baffle filters utilize a V-mesh & baffle design to increase airflow, decrease sound levels and provide excellent ventilation efficiency.