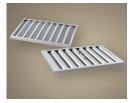

Mesh lined Hi-Flow™ baffle filters provide superior grease capture to ensure a clean, fresh kitchen. Heat Sentry™ detects excessive heat and adjusts blower to high automatically.

Works with optional Universal Make-Up Air Dampers.

Model Numbers:

Three-speed, plus boost, electronic controls include 10-minute delay-off and filter clean reminder.

Four Halogen lamps brilliantly illuminate the cooktop.

Hi-Flow™ baffle filters utilize a V-mesh & baffle design to increase airflow, decrease sound levels and provide excellent ventilation efficiency.

| Special Order           | Not Available                                            |
|-------------------------|----------------------------------------------------------|
| Features                |                                                          |
| Lighting Type           | Halogen, T4, G9, 25-watt                                 |
| Number of Lamps         | 4                                                        |
| Lighting Levels         | 2                                                        |
| Lighting Lamps Included | Yes                                                      |
| Control Type            | 3-speed Plus Boost Electronic<br>Pushbutton with Display |
| Control Features        | Heat Sentry™, Delay Off, Filter<br>Clean Reminder        |
| Remote Control          | Optional ACR3                                            |
| Filter Type             | Hi-Flow™ Baffle Filter                                   |
| Non-ducted Capability   | Yes                                                      |