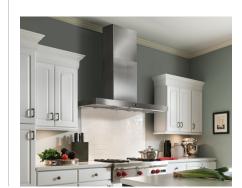

Powered by the exclusive iQ Blower System™ with GPS Technology for the quietest, most energy efficient and fastest smoke and odor removal available in a range hood.

Bright Halogen lighting floods the cooktop and surrounding area for clear visibility.

Mesh lined Hi-Flow™ baffle filters provide superior grease capture to ensure a clean, fresh kitchen. Heat Sentry™ detects excessive heat and adjusts blower to high automatically.

Works with optional Universal Make-Up Air Dampers.

Model Numbers:

Three-speed, plus boost, electronic controls include 10-minute delay-off and filter clean reminder.

Four Halogen lamps brilliantly illuminate the cooktop.

Hi-Flow™ baffle filters utilize a V-mesh & baffle design to increase airflow, decrease sound levels and provide excellent ventilation efficiency.