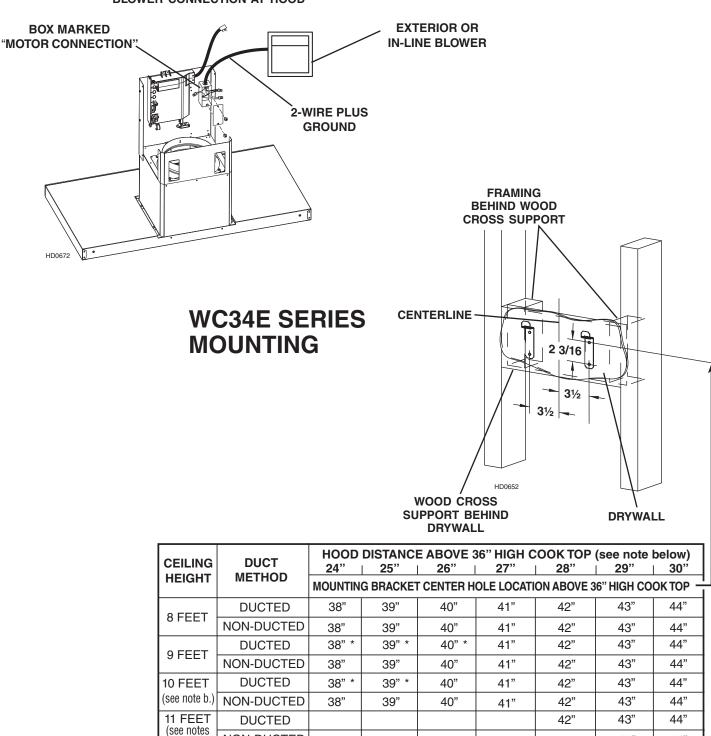

# WC34E SERIES WIRING

**BLOWER CONNECTION AT HOOD** 

<sup>\*</sup> Possible installation height - however, Non-Duct Filter Slots will be exposed.

**NON-DUCTED** 

a. & b.)

a. Minimum hood distance above cook top must not be less than 24. A maximum of 30 above cook top is highly recommended for best capture of cooking impurities. Distances over 30 are at the installer and user's discretion; and if ceiling height and flue length permit.

42"

43"

44"

b. Requires optional 10' flue extension, ducted model AEWC345IQSB or non-ducted model AEWC345IQSBN.

## **OPTIONS** (Purchase separately.)

- 8-in. to 10-in. transition (Model 414)
- Flue extension for 10-ft. to 11-ft.ceilings (Model AEWC345IQSB) stainless steel (44-5/8" long)