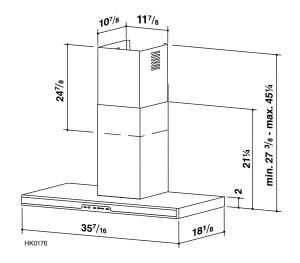

### **FEATURES**

- Italian design
- Wall mount
- Finishes: 430 Stainless Steel, #4 Brushed
- Width: 35 7/16"
- Telescopic flue accommodates 8' to 9' ceilings
- 8" round duct connector/backdraft damper
- 1-level LED lighting (2 LED modules, 6 Watts each included)
- · 4-speed electronic blower control with LED speed indicator
- Use with exterior-mounted or attic installed remote blowers for different levels of exhaust capacity (see specifications)
- Heat Sentry<sup>TM</sup> automatically turns blower to high speed when excess cooking heat is detected
- Delay timer control automatically shuts off range hood after 10 minutes
- Special control indicates when it's time to clean the filter
- Dishwasher-safe filter features a quick-release latch
- · For indoor use only

## **OPTIONS** (Purchase separately.)

- 8-in. to 10-in. transition (Model 414)
- Flue extension for 10-ft. to 11-ft.ceilings (Model AEWC345IQSB) stainless steel (44-5/8" long)

NOTE: DIMENSIONS SHOWN ARE IN INCHES

BEST Drummondville, QC, Canada www.BestRangeHoods.ca 866-737-7770

| REFERENCE | QTY. | REMARKS | Project           |
|-----------|------|---------|-------------------|
|           |      |         | Location          |
|           |      |         | Architect         |
|           |      |         | Engineer          |
|           |      |         | Contractor        |
|           |      |         | Submitted by Date |