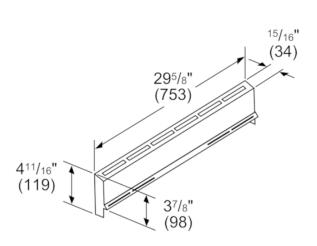

## **Technical Specification**

Fasturas

measurements in inches and (mm)

Notes: All height, width and depth dimensions are shown in inches. \*Please refer to installation instructions prior to making cutout. BSH reserves the absolute and unrestricted right to change product materials and specifications, at any time, without notice. Consult the product's installation instructions for final dimensional data and other details. Applicable product warranty can be foundin a ccompanying product literature or you may contact your account manager for further details.