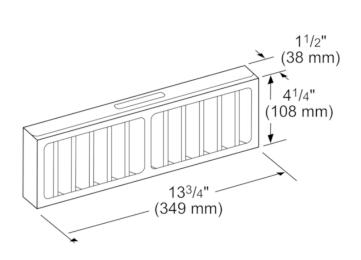

**Technical Specification** 

measurements in inches (mm)

Notes: All height, width and depth dimensions are shown in inches. \*Please refer to installation instructions prior to making cutout. BSH reserves the absolute and unrestricted right to change product materials and specifications, at any time, without notice. Consult the product's installation instructions for final dimensional data and other details. Applicable product warranty can be foundin a ccompanying product literature or you may contact your account manager for further details.