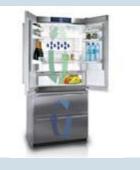

# **Liebherr HCB 1561** Fully Integrated/Seamless

## **Fully Integrated/Seamless**

Stylish and sleek the 30" fully integrated HCB 1561 offers impressive performance features and design flexibility. The smart DuoCooling system with separate exceptionally efficient variable speed compressors ensures no air is exchanged between compartments guaranteeing food won't dry out and the freezer is always ice free. Plus, boost freshness longer with BioFresh that retains healthy vitamins, aroma and appetizing appearance. Each drawer can be adjusted individually and provides ideal humidity for versatile storage solutions. The automatic IceMaker which is permanently plumbed in and an integrated water filter with activated charcoal provides just the right supply of perfect crescent ice.