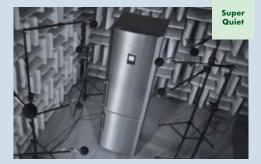

SuperCool/SuperFrost: Simply quick chill and/or freeze fresh groceries to preserve optimum freshness and seal in flavors, textures as well as maintain essential vitamins and

SuperQuiet: Noise is kept to a minimum with virtually silent, speed controlled compressors and a low-noise cooling circuit; while also ensuring exact performance, energy efficiency and SuperQuiet operation.