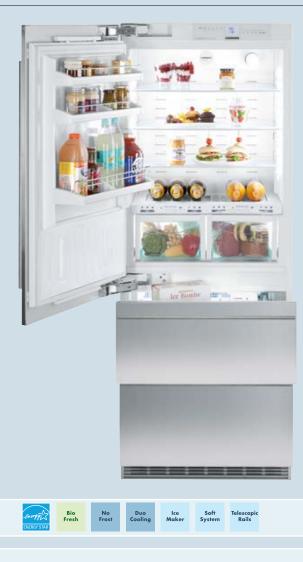

# **Liebherr HCB 1561** Fully Integrated/Seamless

## **Fully Integrated/Seamless**

Stylish and sleek the 30" fully integrated HCB 1561 offers impressive performance features and design flexibility. The smart DuoCooling system with separate exceptionally efficient variable speed compressors ensures no air is exchanged between compartments guaranteeing food won't dry out and the freezer is always ice free. Plus, boost freshness longer with BioFresh that retains healthy vitamins, aroma and appetizing appearance. Each drawer can be adjusted individually and provides ideal humidity for versatile storage solutions. The automatic IceMaker which is permanently plumbed in and an integrated water filter with activated charcoal provides just the right supply of perfect crescent ice.