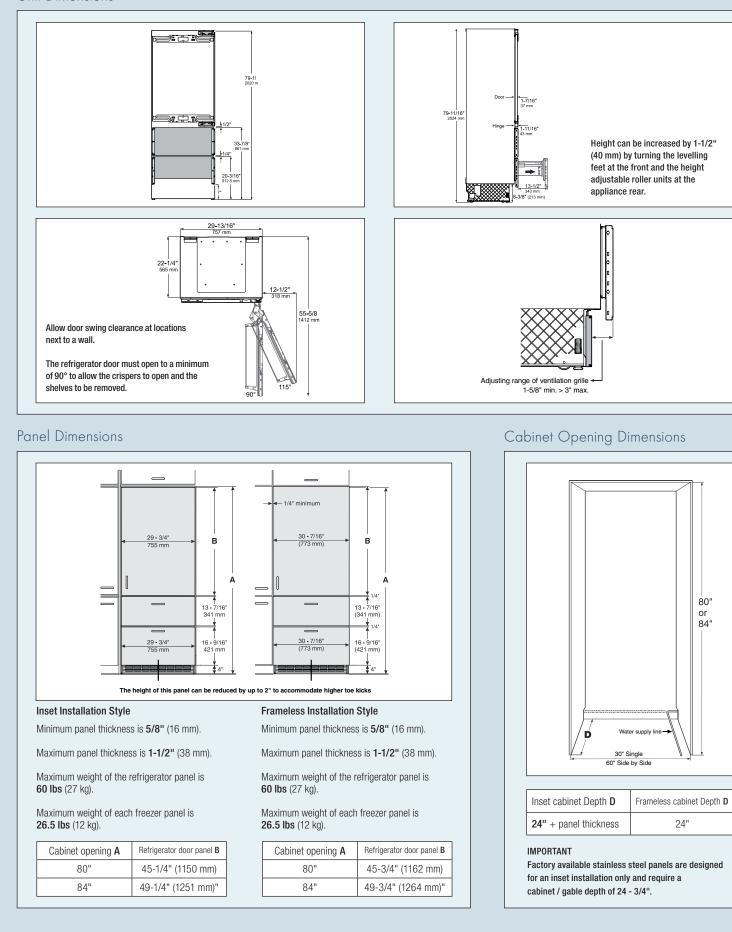

### Diagrams

**30**"

### Unit Dimensions





# **Liebherr HCB 1561** Fully Integrated/Seamless





## **Fully Integrated/Seamless**

Stylish and sleek the 30" fully integrated HCB 1561 offers impressive performance features and design flexibility. The smart DuoCooling system with separate exceptionally efficient variable speed compressors ensures no air is exchanged between compartments guaranteeing food won't dry out and the freezer is always ice free. Plus, boost freshness longer with BioFresh that retains healthy vitamins, aroma and appetizing appearance. Each drawer can be adjusted individually and provides ideal humidity for versatile storage solutions. The automatic IceMaker which is permanently plumbed in and an integrated water filter with activated charcoal provides just the right supply of perfect crescent ice.

#### F