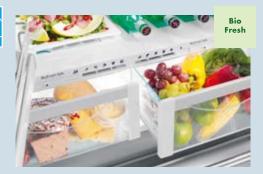

PremiumPlus

**BioFresh:** BioFresh guarantees the perfect climate for super-long-term freshness. Each drawer can be used individually and provides ideal humidity – HydroSafes with high humidity or DrySafes with low humidity – for a versatile storage solution of meats and cheeses as well as fruits and vegetables.

**GlassLine:** The elegant yet tough GlassLine shelves are scratch resistant and easy to clean as well as dishwasher safe. The space-saving shelves are designed for organization and are completely adjustable to suit your needs and the contents of the refrigerator. Additionally, the lighting shines through for a brighter interior.