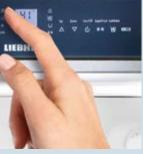

Electronic Display: Our intuitive electronic touch control panel ensures all functions are easy and convenient to use as well as guarantees that the settings selected remain accurate and constant.

HCB 1561