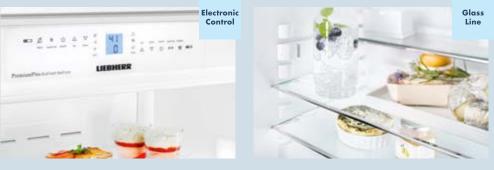

Electronic Display: Our intuitive electronic touch control panel ensures all functions are easy and convenient to use as well as guarantees that the settings selected remain accurate and constant.

HCB 1561

**GlassLine:** The elegant yet tough GlassLine shelves are scratch resistant and easy to clean as well as dishwasher safe. The space-saving shelves are designed for organization and are completely adjustable to suit your needs and the contents of the refrigerator. Additionally, the lighting shines through for a brighter interior.