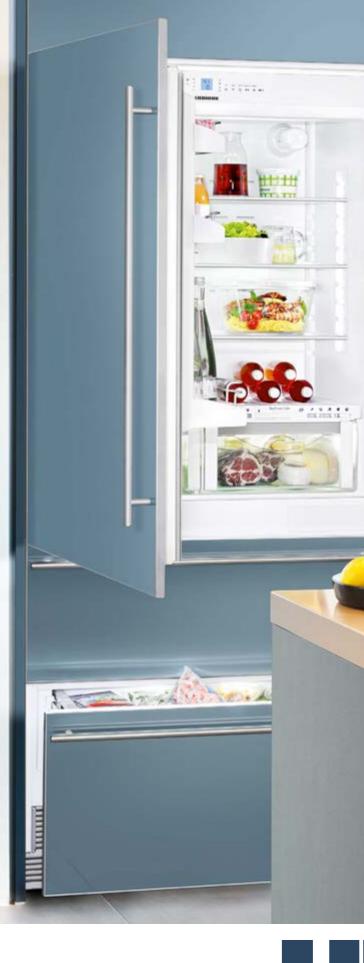

# **Liebherr HCB 1561** Fully Integrated/Seamless

## **Fully Integrated/Seamless**

Stylish and sleek the 30" fully integrated HCB 1561 offers impressive performance features and design flexibility. The smart DuoCooling system with separate exceptionally efficient variable speed compressors ensures no air is exchanged between compartments guaranteeing food won't dry out and the freezer is always ice free. Plus, boost freshness longer with BioFresh that retains healthy vitamins, aroma and appetizing appearance. Each drawer can be adjusted individually and provides ideal humidity for versatile storage solutions. The automatic IceMaker which is permanently plumbed in and an integrated water filter with activated charcoal provides just the right supply of perfect crescent ice.