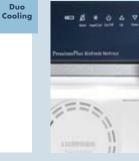

**DuoCooling:** The dual refrigeration system creates optimal conditions in both the refrigerator and freezer which lengthens the shelf life of food items for a healthier lifestyle. This technology also preserves the flavor and texture of foods since there is no transfer of unwanted air, moisture or food aroma between the two compartments.

Electronic Display: Our intuitive electronic touch control panel ensures all functions are easy and convenient to use as well as guarantees that the settings selected remain accurate and constant.

HCB 1561