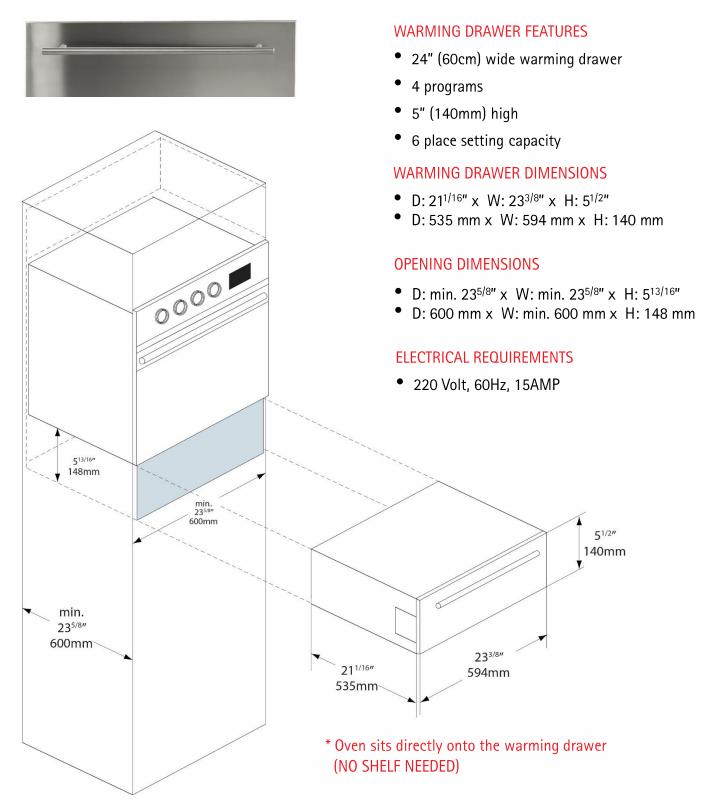

## WD60-14 24" WARMING DRAWER



# Specifications

### WD60-14



Specifications are subject to change without notice.

Specifications Available at www.aeg-appliances.ca



**AEG** products are designed and built to the highest standards. Each appliance is covered by a comprehensive 2 year parts and labour warranty.

Refer to product warranty policy for complete terms and conditions.

## For Service & Parts **EURO-PARTS**

39822 Belgrave Rd, Belgrave, Ontario, Canada, NOG 1E0

1.800.678.8352

AEG appliances are imported and distributed in North America by Euro-Line Appliances Inc.

For more information visit

www.euro-line-appliances.com / www.elawest.com

### EURO-LINE APPLIANCES INC.

871 Cranberry Court Oakville, ON L6L 6J7 Canada Toll Free: 1.800.421.63

Toll Free: 1.800.421.6332 Showroom: 905.829.3980 marketing@euro-line-appliances.com

### EURO-L