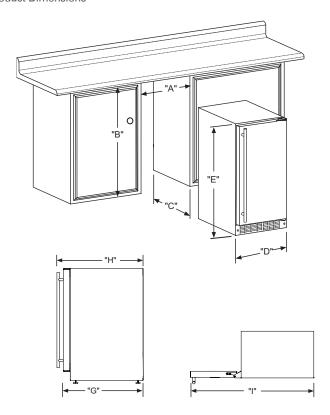

## **Product Dimensions**

Panel Overlay Dimensions

# Rough-In Dimensions

| A. Rough-In Width  | 15"        |  |
|--------------------|------------|--|
| B. Rough-In Height | 34" to 35" |  |
| C. Rough-In Depth  | 24"        |  |

### **Product Dimensions**

| D. Width                  | 14 7/8"                     |           |
|---------------------------|-----------------------------|-----------|
| E. Height                 | 33 3/4" to 34 3/4"          |           |
| F. Depth                  | 19 23/32"                   |           |
| G. Depth to Front of Door | Solid Door                  | 21 25/32" |
|                           | Overlay Door                | 21 1/32"  |
| H. Depth to Handle        | 23 11/16" (Stainless Steel) |           |
| I. Depth with door at 90° | Solid Door                  | 35 5/8"   |
|                           | Overlay Door                | 35 5/8"   |