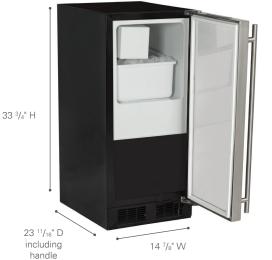

## **Product Dimensions**

Panel Overlay Dimensions

# Rough-In Dimensions

| A. Rough-In Width  | 15"        |  |
|--------------------|------------|--|
| B. Rough-In Height | 34" to 35" |  |
| C. Rough-In Depth  | 24"        |  |

### **Product Dimensions**

| D. Width                  | 14 7/8"                     |           |
|---------------------------|-----------------------------|-----------|
| E. Height                 | 33 3/4" to 34 3/4"          |           |
| F. Depth                  | 19 23/32"                   |           |
| G. Depth to Front of Door | Solid Door                  | 21 25/32" |
|                           | Overlay Door                | 21 1/32"  |
| H. Depth to Handle        | 23 11/16" (Stainless Steel) |           |
| I. Depth with door at 90° | Solid Door                  | 35 5/8"   |
|                           | Overlay Door                | 35 5/8"   |