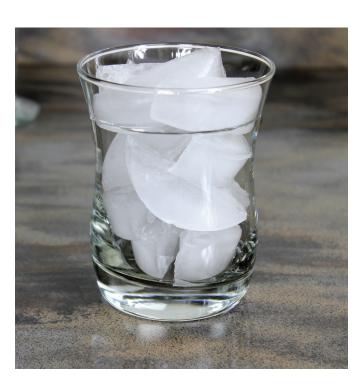

# 15" Marvel Crescent Ice Machine

Model # ML15CR

## **Storage Capabilities**

• Stores 15 lbs of crescent ice

### **Aesthetics**

- Easy-to-install panel overlay option
- Finish options: stainless steel, black or overlay (panel ready)

#### **Additional Convenience**

- No pump or drain required
- Close Door Assist System<sup>™</sup> gently and automatically draws door to a close, ensuring door is never accidentally left ajar
- Black toe kick adjustable to 4" with leveling legs
- Filler kit available for 18" wide opening
- 1-year parts and labor warranty, 5-year sealed system parts warranty



## Finish Options







Solid Overlay (Panel Ready)\*



Black



# **Ordering Options**

| Solid Stainless Steel Door, Right Hinge,<br>Stainless Designer Handle | ML15CRS1RS |
|-----------------------------------------------------------------------|------------|
| Solid Stainless Steel Door, Left Hinge,<br>Stainless Designer Handle  | ML15CRS1LS |
| Black Door, Right Hinge,<br>Stainless Designer Handle                 | ML15CRS1RB |
| Black Door, Left Hinge,<br>Stainless Designer Handle                  | ML15CRS1LB |
| Panel-Ready Solid Overlay Door,<br>Right Hinge (Handle Not Included)* | ML15CRP1RP |
| Panel-Ready Solid Overlay Door,<br>Left Hinge (Handle Not Included)*  | ML15CRP1LP |

 $^{*}\textsc{Easy}$  installation! No panel kit required. Consult your cabinet maker for overlay