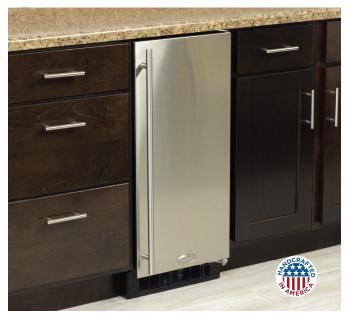

# 15" Marvel Crescent Ice Machine

Model # ML15CR

### **Aesthetics**

- Easy-to-install panel overlay option
- Finish options: stainless steel, black or overlay (panel ready)

#### **Additional Convenience**

- No pump or drain required
- Close Door Assist System<sup>™</sup> gently and automatically draws door to a close, ensuring door is never accidentally left ajar
- Black toe kick adjustable to 4" with leveling legs
- Filler kit available for 18" wide opening
- 1-year parts and labor warranty, 5-year sealed system parts warranty