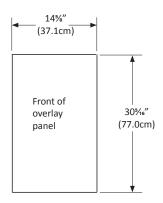

## **Product Dimensions**

Panel Overlay Dimensions

### **Product Dimensions**

| D. Width                  | 14 7/8"                     |           |
|---------------------------|-----------------------------|-----------|
| E. Height                 | 33 3/4" to 34 3/4"          |           |
| F. Depth                  | 19 23/32"                   |           |
| G. Depth to Front of Door | Solid Door                  | 21 25/32" |
|                           | Overlay Door                | 21 1/32"  |
| H. Depth to Handle        | 23 11/16" (Stainless Steel) |           |
| I. Depth with door at 90° | Solid Door                  | 35 5/8"   |
|                           | Overlay Door                | 35 5/8"   |