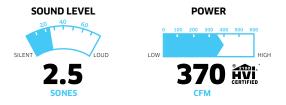

## **SPECIFICATIONS**

| WIDTH | MODEL     | VOLTS | AMPERES | CFM | SONES<br>(MIN./MAX.) | DUCTING     |
|-------|-----------|-------|---------|-----|----------------------|-------------|
| 26 %" | VJ71130SS | 120   | 3.0     | 370 | 2.5/8.5              | 6 IN. ROUND |