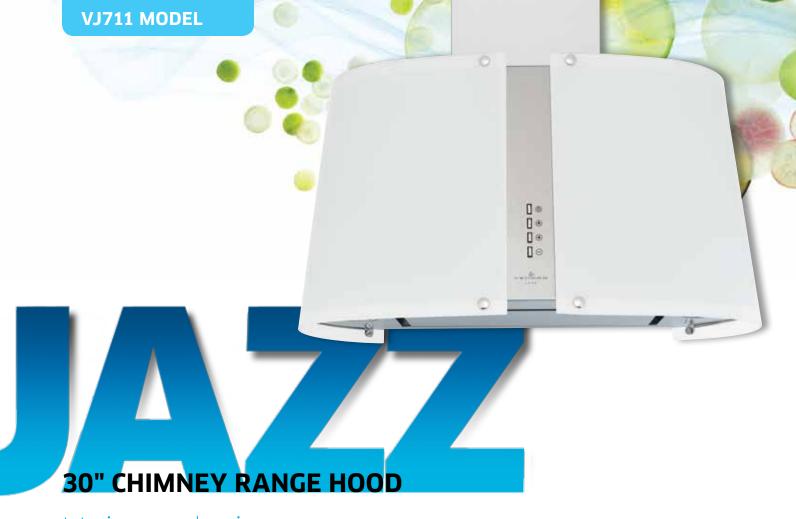

## Unique design

The decorative frosted glass and stainless steel finish of this unique, eye-catching oval design chimney range hood, creates an attractive focal point. Furthermore, this hood produces mood lighting colors with LED ranging from green to red to blue, as well as a whole range of transition colors.

## **STAINLESS STEEL AND GLASS**

- HVI\* certified high-performance 3-speed fan
- Unique frosted glass oval design
- Electronic push-button control with blue led backlighting
- Peripheral filtration with cover that hides dishwasher-safe, professional-style aluminum filter
- 2 LED bulbs (included)
- Telescopic chimney for 8' to 9' ceiling