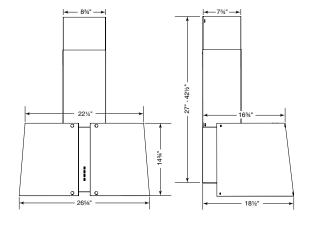

## **SPECIFICATIONS**

| WIDTH | MODEL     | VOLTS | AMPERES | CFM | SONES<br>(MIN./MAX.) | DUCTING     |
|-------|-----------|-------|---------|-----|----------------------|-------------|
| 26 %" | VJ71130SS | 120   | 3.0     | 370 | 2.5/8.5              | 6 IN. ROUND |