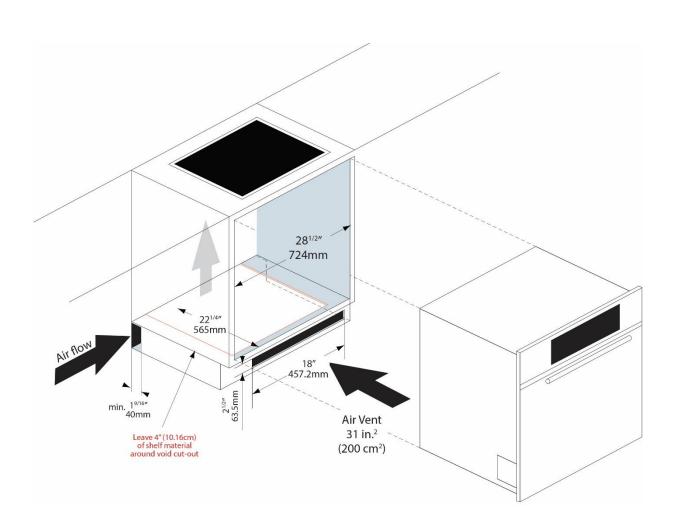

#### **UNDERSIDE VIEW**

#### **INSTALLING OVER BUILT-IN OVEN**

- There must be a minimum of 20mm (13/16") of space left between the bottom of the cooktop and the oven to allow air to flow.
- There must be a minimum of  $5 \text{mm} (3/16^{\circ})$ of space left between the counter top and the door panel of a built-in oven / drawer.
- If sufficient air flow is not provided, the life of the appliance will be shortened.