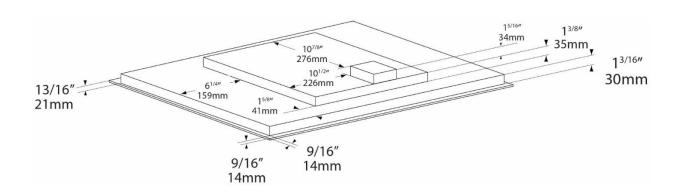

#### **UNDERSIDE VIEW**

#### RECOMMENDED CABINET MINIMUM CLEARANCE

<sup>\*</sup> Minimum clearance from cooktop cut-out to combustible materials up to 18" (457mm) above countertop

AEG Appliances are designed and manufactured to the highest standards. Each appliance is covered by a comprehensive 2-year parts and labour warranty.