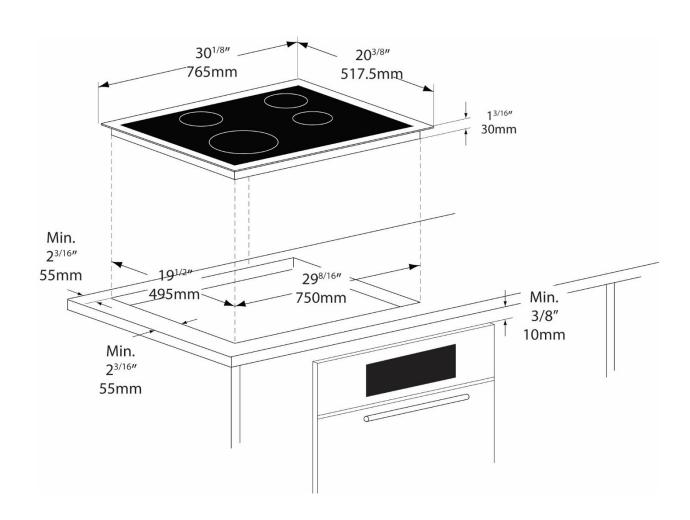

#### **COOKTOP DIMENSIONS**

• D: 19<sup>3/4</sup>" x W: 30"

• D: 501mm x W: 761mm

#### **CUT-OUT DIMENSIONS**

D: 19<sup>1/2</sup>" x W: 29<sup>8/16</sup>"

D: 495mm x W: 750mm