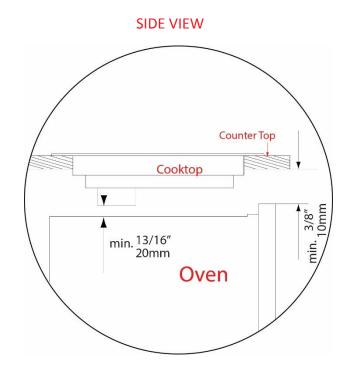

#### **INSTALLING OVER BUILT-IN OVEN**

- There must be a minimum of 20mm (13/16") of space left between the bottom of the cooktop and the oven to allow air to flow.
- There must be a minimum of  $5 \text{mm} (3/16^{\circ})$ of space left between the counter top and the door panel of a built-in oven / drawer.
- If sufficient air flow is not provided, the life of the appliance will be shortened.