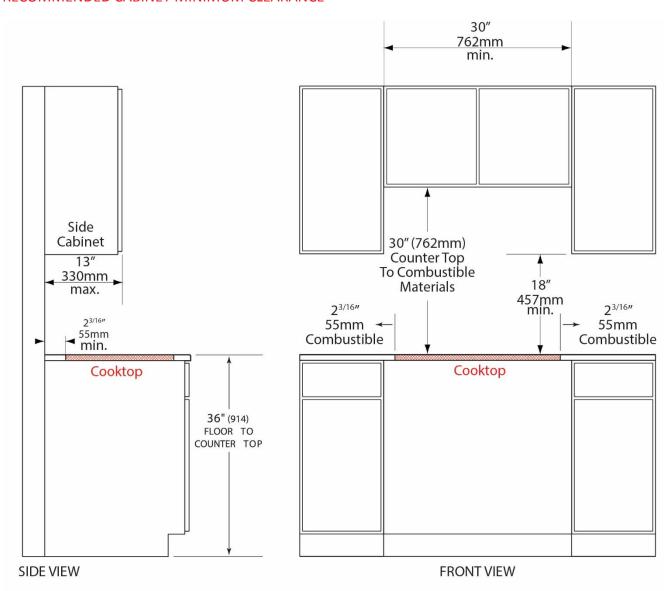

#### RECOMMENDED CABINET MINIMUM CLEARANCE

<sup>\*</sup> Minimum clearance from cooktop cut-out to combustible materials up to 18" (457mm) above countertop

AEG Appliances are designed and manufactured to the highest standards. Each appliance is covered by a comprehensive 2-year parts and labour warranty.