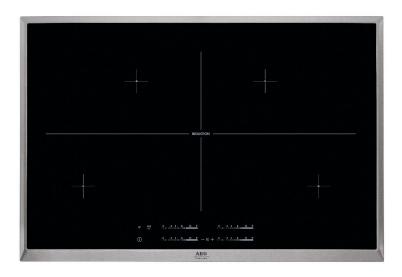

# HK854400XB 30" Induction Cooktop

**AEG** 

### 30" Induction Cooktop

#### **COOKTOP FEATURES**

- 30" (76cm) induction cooktop
- Stainless steel trim
- DirekTouch slide design touch controls
- 4 x 21cm induction zones with 14 power levels 2300w - 3200w
- LED display indicating power level
- **Power Boost**
- Adjustable timer max 99 mins.
- Stop+Go function
- Child safety lock
- Residual heat indicator
- Automatic heat up
- Auto switch off
- 4" deep for easy installation