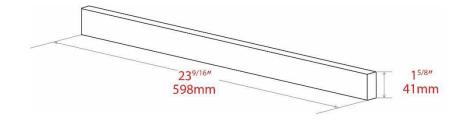

# **CABINET BOX DESIGN**

FRONT VIEW SIDE VIEW

- 1. Pull the visor forward
- 2. Remove the 4 screws holding the visor to the panel
- 3. Install the matching front panel using the 4 screws

\*Custom panel provided by customer\*