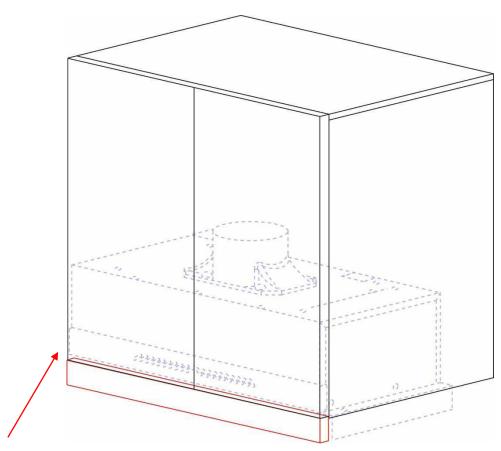

# **CABINET BOX DESIGN**

FRONT VIEW SIDE VIEW

- 1. Pull the visor forward
- 2. Remove the 4 screws holding the visor to the panel
- 3. Install the matching front panel using the 4 screws

\*Custom panel provided by customer\*

# NOTE: Cabinet Door Panel Height

 Ensure that the cabinet door panel is lengthened to accommodate the smaller sized Range Hood Front Panel

AEG Appliances are designed and manufactured to the highest standards. Each appliance is covered by a comprehensive 2-year parts and labour warranty.