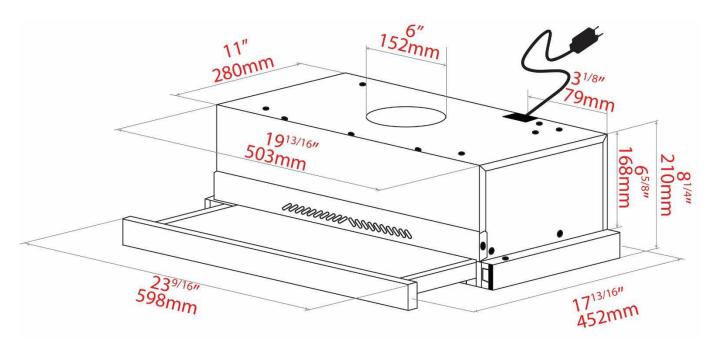

### **DUCT SIZE**

• 6" Duct Adapter Included

### **ELECTRICAL REQUIREMENTS**

- 115 Volt, 60Hz, 15AMP
- AEG Range Hoods are supplied with a Canadian cord and plug
- Electrical cord located 3<sup>1/8</sup>" (79mm) from the top right corner of the unit at the rear

# **RANGE HOOD DIMENSIONS**

D: 11" x W: 239/16"

D: 279mm x W: 598mm