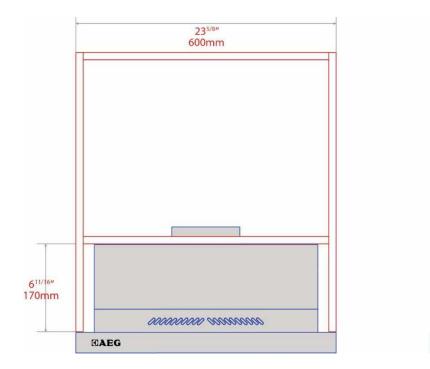

# **CABINET BOX DESIGN**

FRONT VIEW SIDE VIEW

- 1. Pull the visor forward
- 2. Remove the 4 screws holding the visor to the panel
- 3. Install the matching front panel using the 4 screws

\*Custom panel provided by customer\*

# NOTE: Cabinet Door Panel Height

 Ensure that the cabinet door panel is lengthened to accommodate the smaller sized Range Hood Front Panel

AEG Appliances are designed and manufactured to the highest standards. Each appliance is covered by a comprehensive 2-year parts and labour warranty.