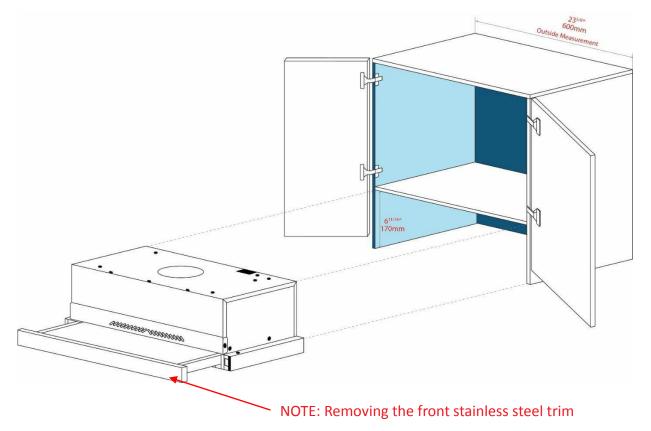

### **FRONT PANEL - DUCTED**

# **CABINET BOX DESIGN**

FRONT VIEW SIDE VIEW

- 1. Pull the visor forward
- 2. Remove the 4 screws holding the visor to the panel
- 3. Install the matching front panel using the 4 screws

\*Custom panel provided by customer\*

# NOTE: Cabinet Door Panel Height

 Ensure that the cabinet door panel is lengthened to accommodate the smaller sized Range Hood Front Panel

AEG Appliances are designed and manufactured to the highest standards. Each appliance is covered by a comprehensive 2-year parts and labour warranty.