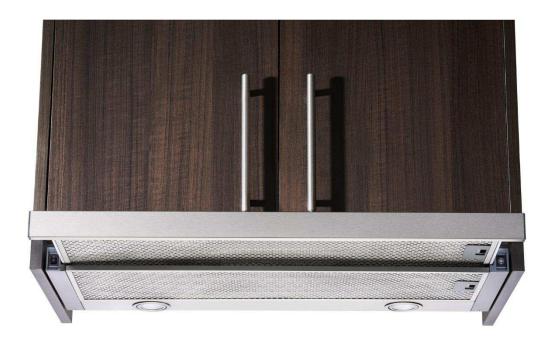

### RANGE HOOD FEATURES

- 24" (60cm) stainless steel built-in glide-out range hood
- LED lighting
- 2 speed adjustment
- 2 x dishwasher safe honey comb filters
- Electronic push buttons
- Quiet (7 sones/56dB) 300 CFM motor

### **FRONT PANEL - DUCTED**