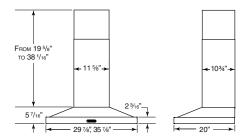

## **ELEGANT AND EFFICIENT**

- 3-speed high performance blower featuring 550 CFM, HVI certified\*, offering 1.5 sones level at minimum speed
- Two ultra efficiency hybrid baffle filters, easy to clean, for optimal grease removal
- Two built-in LED modules provide an even lighting over the cooktop
- 3-year warranty on LED modules
- Telescopic chimney for 8' to 9' ceiling
- Optional flue extension available for 10' ceiling

#### **SPECIFICATIONS**

| WIDTH | MODEL       | COLOR                    | VOLTS | AMPS | CFM<br>(HVI*/MAX AIRFLOW) | SONES<br>(MIN./MAX.) | DUCTING                          |
|-------|-------------|--------------------------|-------|------|---------------------------|----------------------|----------------------------------|
| 30"   | VCS55030SSL | STAINLESS STEEL          | 120   | 3.9  | 550/600                   | 1.5/11.0             | 3 ¼" X 10" (H-V)<br>6" ROUND (V) |
| 30"   | VCS55030BSL | BLACK<br>STAINLESS STEEL | 120   | 3.9  | 550/600                   | 1.5/11.0             | 3 ¼" X 10" (H-V)<br>6" ROUND (V) |
| 36"   | VCS55036SSL | STAINLESS STEEL          | 120   | 3.9  | 550/600                   | 1.5/11.0             | 3 ¼" X 10" (H-V)<br>6" ROUND (V) |
| 36"   | VCS55036BSL | BLACK<br>STAINLESS STEEL | 120   | 3.9  | 550/600                   | 1.5/11.0             | 3 ¼" X 10" (H-V)<br>6" ROUND (V) |