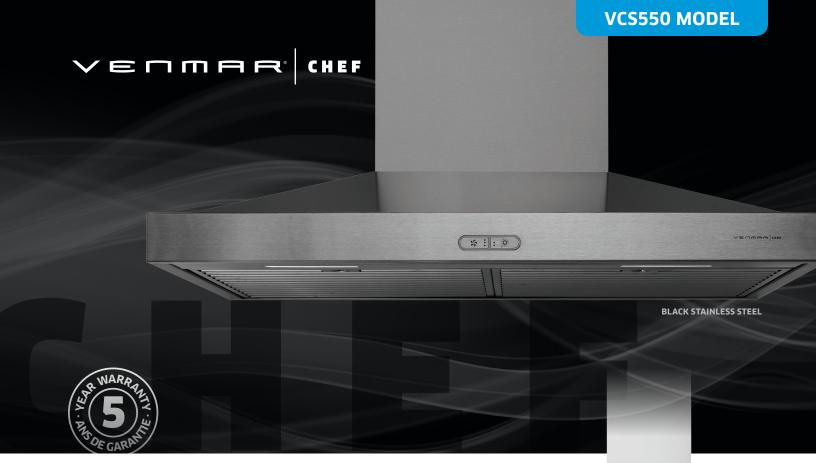

# **PYRAMID CHIMNEY RANGE HOOD**

Cooking enthusiasts and experts alike love the superior performance, refined look, and thoughtful details that set Venmar CHEF products apart. This chimney range hood's unique, stylish design quickly creates a signature look and focal point in any personalized kitchen.

## **ELEGANT AND EFFICIENT**

- 3-speed high performance blower featuring 550 CFM, HVI certified\*, offering 1.5 sones level at minimum speed
- Two ultra efficiency hybrid baffle filters, easy to clean, for optimal grease removal
- Two built-in LED modules provide an even lighting over the cooktop
- 3-year warranty on LED modules
- Telescopic chimney for 8' to 9' ceiling
- Optional flue extension available for 10' ceiling