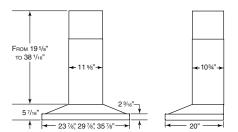

## SPECIFICATIONS

| WIDTH | MODEL      | COLOR           | VOLTS | AMPS | CFM<br>(HVI*/MAX AIRFLOW) | SONES<br>(MIN./MAX.) | DUCTING                          |
|-------|------------|-----------------|-------|------|---------------------------|----------------------|----------------------------------|
| 24"   | VCS50024SS | STAINLESS STEEL | 120   | 4.8  | 500/550                   | 4.0/11.5             | 3 ¼" X 10" (H-V)<br>6" ROUND (V) |
| 30"   | VCS50030SS | STAINLESS STEEL | 120   | 4.8  | 500/550                   | 4.0/11.5             | 3 ¼" X 10" (H-V)<br>6" ROUND (V) |
| 36"   | VCS50036SS | STAINLESS STEEL | 120   | 4.8  | 500/550                   | 4.0/11.5             | 3 ¼" X 10" (H-V)<br>6" ROUND (V) |