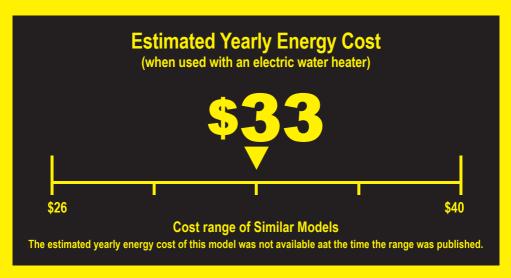

## ENERGYGUIDE

Dishwasher Capacity: Standard

Cove Appliance Inc.
Model DW2450

256 kWh

**Estimated Yearly Electricity Use** 

**\$25** 

Estimated Yearly Energy Cost (when used with a natural gas water heater)

Your cost will depend on your utility rates and use.

- Cost range based only on standard capacity models.
- Estimated energy cost based on four wash loads a week and a national average electricity cost of 13 cents per kWh and natural gas cost of \$1.05 per therm.
- For more information, visit www.ftc.gov/energy.