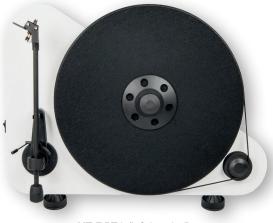

tracking in vertical position
- Pre-mounted gold-plated RCA interconnect cable

## Color options:



Speed: 33, 45 (manual speed change) Drive principle: belt drive Wow and flutter: 33: 0,29% 45: 0,27% Speed drift: 33: 0,8% 45: 0,7% Platter: 300mm MDF Main platter bearing spindle: stainless steel Tonearm: 8,6", aluminium Effective arm length: 218,5 mm Overhang: 22,0mm Effective tonearmmass: 8,0 gr Suitable cartridge mass: 3 - 5,5g Tracking force: 0 - 25mn (recommended for OM10 18mn) Outputs: RCA Phono, RCA Line, Bluetooth Bluetooth: V 3.0 Included accessory: power supply, record clamp, felt mat Power consumption: 4,5 watts max Dimensions (standing on table): 430 x 345 x 245mm (WxHxD) Dimensions (mounted on wall): 430 x 345 x 245mm (WxHxD) Weight: 2,8 kg net





VT-E BT R (right handed)



VT-E BT L (left handed)

## Audiophile "Plug & Play" turntable with vertical set-up including wall-mount option!

A turntable set-up does not need to be complicated like rocket-science, our VT-E turntable proves that. This good sounding belt-driven deck offers two versions for left- and right-handed users. The fastest possible installation process is made possible, because it comes pre-adjusted out of the

box. No further set-up is needed. Tracking force and are carefully set. The VT-E anti-skating turntable can be positioned on a table or mounted on a wall. For further ease of use, it comes with a phono pre- amplifier and Bluetooth transmitter. So even a wireless solution is possible! You can use both Bluetooth and RCA output at the same time. VT-E BT, the world's first wireless turntab