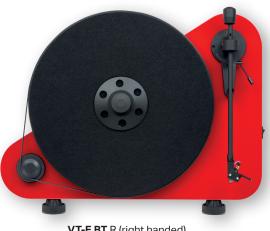

pecial mechanism for perfect tracking in vertical position
- Pre-mounted gold-plated RCA interconnect cable

## Color options:



Speed: 33, 45 (manual speed change) Drive principle: belt drive Wow and flutter: 33: 0,29% 45: 0,27% Speed drift: 33: 0,8% 45: 0,7% Platter: 300mm MDF Main platter bearing spindle: stainless steel Tonearm: 8,6", aluminium Effective arm length: 218,5 mm Overhang: 22,0mm Effective tonearmmass: 8,0 gr Suitable cartridge mass: 3 - 5,5g Tracking force: 0 - 25mn (recommended for OM10 18mn) Outputs: RCA Phono, RCA Line, Bluetooth Bluetooth: V 3.0 Included accessory: power supply, record clamp, felt mat Power consumption: 4,5 watts max Dimensions (standing on table): 430 x 345 x 245mm (WxHxD) Dimensions (mounted on wall): 430 x 345 x 245mm (WxHxD) Weight: 2,8 kg net





VT-E BT R (right handed)



VT-E BT L (left handed)

## Audiophile "Plug & Play" turntable with vertical set-up including wall-mount option!

A turntable set-up does not need to be complicated like rocket-science, our VT-E turntable proves that. This good sounding belt-driven deck offers two versions for left- and right-handed users. The fastest possible installation process is made possible, because it comes pre-adjusted out of the

box. No further set-up is needed. Tracking force and are carefully set. The VT-E anti-skating turntable can be positioned on a table or mounted on a wall. For further ease of use, it comes with a phono pre- amplifier and Bluetooth transmitter. So even a wireless solution is possible! You can use both Bluetooth and RCA output at the same time. VT-E BT, the wo