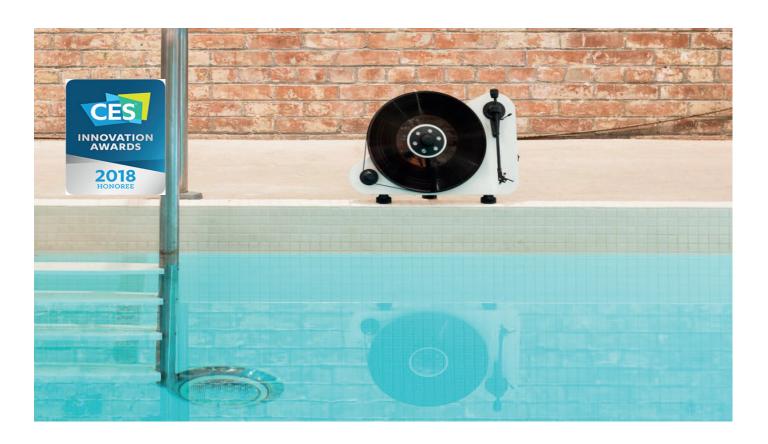

## Audiophile "Plug & Play" turntable with vertical set-up including wall-mount option!

A turntable set-up does not need to be complicated like rocket-science, our VT-E turntable proves that. This good sounding belt-driven deck offers two versions for left- and right-handed users. The fastest possible installation process is made possible, because it comes pre-adjusted out of the

box. No further set-up is needed. Tracking force and are carefully set. The VT-E anti-skating turntable can be positioned on a table or mounted on a wall. For further ease of use, it comes with a phono pre- amplifier and Bluetooth transmitter. So even a wireless solution is possible! You can use both Bluetooth and RCA output at the same time. VT-E BT, the world's first wireless turntable, is available in black, red or white high gloss colour.