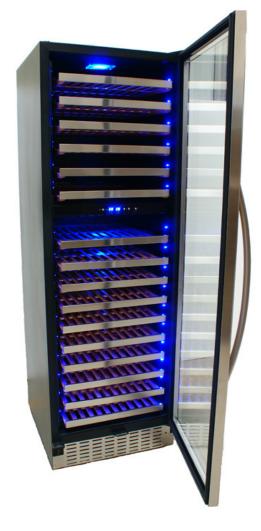

### **FEATURES**

Electronic Touch Screen Panel on the door glass 2 temperature zones: Upper Zone 5° to 10° C
Lower Zone 10° to 18° C

168 bottle capacity Humidity Control at 60%

#### **ACCESSIBILITY**

Beautiful fully integrated unit that fits into different decor and layouts

Pull out, ball bearing sliding shelves (with SS front trim) make for easy access

Each zone and level is illuminated with Energyefficient blue LED lights

#### **DETAILS**

Built-in design Carbon filter

Size: 23 ½" W x 26 ¾" D x 73 ¼" H

Cabinet depth: 24 <sup>3</sup>⁄<sub>4</sub> " (not incl. door)</sub>
1 year warranty on parts and labor

Also available with a left side hinge door opening