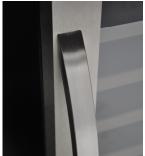

## Avantgarde Collection



# Elegant design by Avantgarde!



### **FEATURES**

Electronic Touch Screen Panel on the door glass 2 temperature zones: Upper Zone 5° to 10° C
Lower Zone 10° to 18° C

168 bottle capacity Humidity Control at 60%



#### **ACCESSIBILITY**

Beautiful fully integrated unit that fits into different decor and layouts

Pull out, ball bearing sliding shelves (with SS front trim) make for easy access

Each zone and level is illuminated with Energyefficient blue LED lights



#### LOOK

Curved handle Tinted door glass Black cabinet SS kick plate



#### **DETAILS**

Built-in design Carbon filter

Size: 23 ½" W x 26 ¾" D x 73 ¼" H

Cabinet depth: 24 <sup>3</sup>⁄<sub>4</sub> " (not incl. door)</sub>
1 year warranty on parts and labor

Also available with a left side hinge door opening



Model TBWC-168SS5

Model TBWC-168SS5L